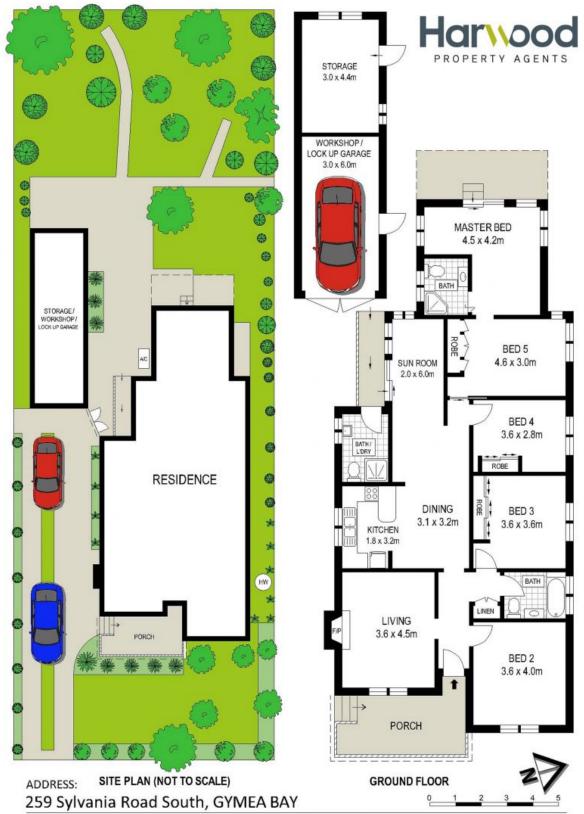

## Ideal Investment

- Situated on an expansive 694sqm site with a 15.24m frontage (approx.)

- Spacious living room with an inviting fire place and a leafy outlook

- Master bedroom provides the convenience of an ensuite and external access

- Four additional, proportioned bedrooms with three featuring built-in wardrobes

- Well-sized bathroom and a combined second bathroom with laundry
- Air-conditioning, linen or storage cupboard and a peaceful sun room

- Level grassed backyard and a lock-up garage with a generous storage area

- 1.4km (approx.) to Gymea station and 1.9km (approx.) to Miranda station

| Price:         | Contact Agent |
|----------------|---------------|
| Council Rates: | \$254.00 p/q  |
| Water Rates:   | \$171.96 p/q  |

Lucas Harwood

DISCLAIMER: THIS IS FOR ILLUSTRATIVE PURPOSES ONLY, ALL DIMENSIONS ARE APPROXIMATE AND IT DOES NOT CONSTITUTE PART OF ANY LEGAL DOCUMENTS.

259 Sylvania Road

Gymea Bay, NSW