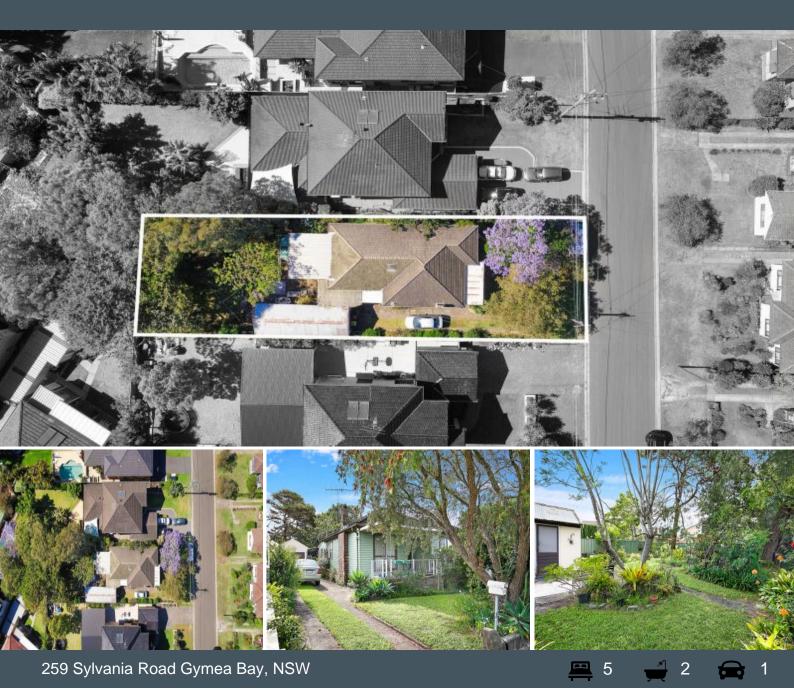

## Ideal Investment

- Situated on an expansive 694sqm site with a 15.24m frontage (approx.)

- Spacious living room with an inviting fire place and a leafy outlook

- Master bedroom provides the convenience of an ensuite and external access

- Level grassed backyard and a lock-up garage with a generous storage area

- 1.4km (approx.) to Gymea station and 1.9km (approx.) to Miranda station

| Price:         | Contact Agent |
|----------------|---------------|
| Council Rates: | \$254.00 p/q  |
| Water Rates:   | \$171.96 p/q  |