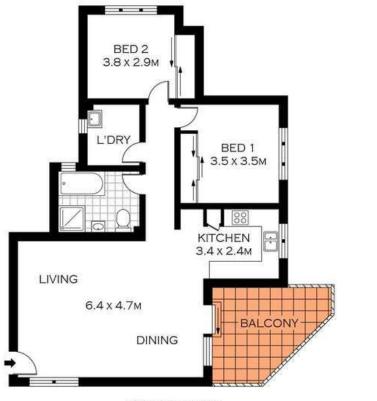

## **Superior Living**

- Open-plan living and dining room flowing onto a peaceful balcony
- Undercover entertainers balcony perfect for BBQ and alfresco dining
- Kitchen with quality bench tops, steel appliances and ample storage
- Security complex, single lock up garage
- Sleek and spacious main bathroom with quality fixtures and fittings
- Two abundant size bedrooms, both equipped with built in robes
- Internal laundry facilities with the convenience of additional storage