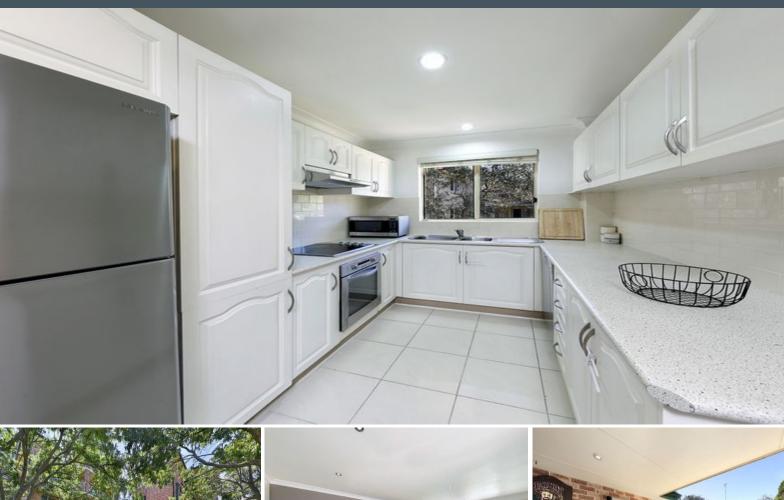

## **Superior Living**

- Open-plan living and dining room flowing onto a peaceful balcony
- Undercover entertainers balcony perfect for BBQ and alfresco dining
- Kitchen with quality bench tops, steel appliances and ample storage
- Security complex, single lock up garage
- Sleek and spacious main bathroom with quality fixtures and fittings
- Two abundant size bedrooms, both equipped with built in robes
- Internal laundry facilities with the convenience of additional storage