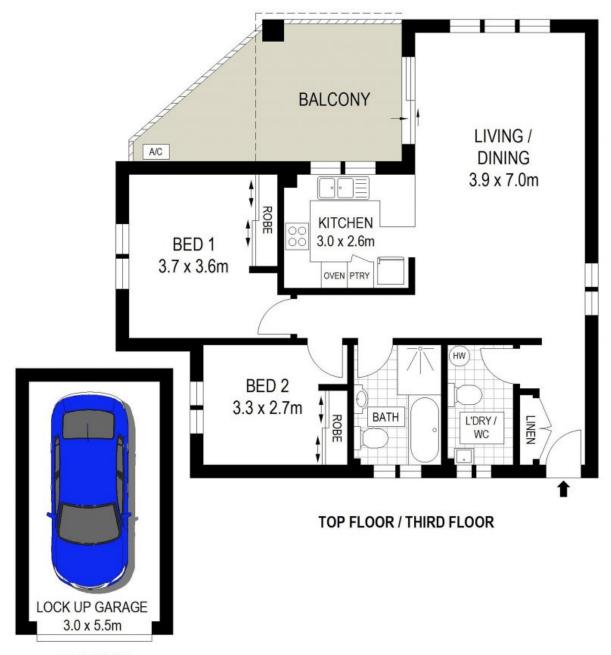

## **Private Retreat**

- Two-bedroom apartment with no common walls for improved privacy
- Modern living and dining area featuring an open plan design
- Updated kitchen with stainless-steel appliances and granite benchtops
- Master bedroom with built-in wardrobes, ceiling fan and peaceful views
- Well- proportioned second bedroom also with built-in wardrobes
- Bright and spacious bathroom with a separate bath and shower  $% \left( 1\right) =\left( 1\right) \left( 1$
- Generous internal laundry providing a convenient, second  $\mbox{\em w/c}$
- Newly installed air-conditioning and freshly painted throughout
- Expansive balcony with a north-easterly aspect ideal for entertaining
- Single lock-up garage with internal access into the building

**Price**: \$590000

**Council Rates:** \$270.00 p/q **Water Rates:** \$170.00 p/q **Strata Rates:** \$780.00 p/q

**Lucas Harwood** 

0431 001 001

**BASEMENT** 

ADDRESS:

9 / 49 - 53 Belmont Street, SUTHERLAND

DISCLAIMER: THIS IS FOR ILLUSTRATIVE PURPOSES ONLY, ALL DIMENSIONS ARE APPROXIMATE AND IT DOES NOT CONSTITUTE PART OF ANY LEGAL DOCUMENTS.