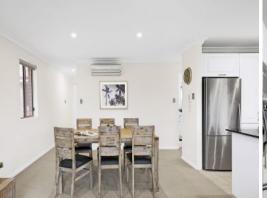

## **Private Retreat**

- Two-bedroom apartment with no common walls for improved privacy
- Modern living and dining area featuring an open plan design
- Updated kitchen with stainless-steel appliances and granite benchtops
- Master bedroom with built-in wardrobes, ceiling fan and peaceful views
- Well- proportioned second bedroom also with built-in wardrobes
- Bright and spacious bathroom with a separate bath and shower  $% \left( 1\right) =\left( 1\right) \left( 1$
- Generous internal laundry providing a convenient, second  $\mbox{\em w/c}$
- Newly installed air-conditioning and freshly painted throughout
- Expansive balcony with a north-easterly aspect ideal for entertaining
- Single lock-up garage with internal access into the building