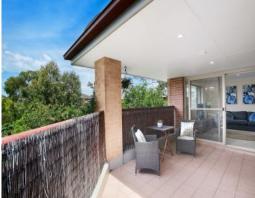

## **Private Retreat**

- Two-bedroom apartment with no common walls for improved privacy
- Modern living and dining area featuring an open plan design
- Updated kitchen with stainless-steel appliances and granite benchtops
- Master bedroom with built-in wardrobes, ceiling fan and peaceful views
- Well- proportioned second bedroom also with built-in wardrobes
- Bright and spacious bathroom with a separate bath and shower  $% \left( 1\right) =\left( 1\right) \left( 1$
- Generous internal laundry providing a convenient, second  $\mbox{\em w/c}$
- Newly installed air-conditioning and freshly painted throughout
- Expansive balcony with a north-easterly aspect ideal for entertaining
- Single lock-up garage with internal access into the building