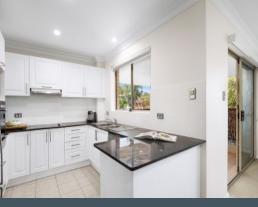

## **Private Retreat**

- Two-bedroom apartment with no common walls for improved privacy
- Modern living and dining area featuring an open plan design
- Updated kitchen with stainless-steel appliances and granite benchtops
- Master bedroom with built-in wardrobes, ceiling fan and peaceful views
- Well- proportioned second bedroom also with built-in wardrobes
- Bright and spacious bathroom with a separate bath and shower  $% \left( 1\right) =\left( 1\right) \left( 1$
- Generous internal laundry providing a convenient, second  $\mbox{\em w/c}$
- Newly installed air-conditioning and freshly painted throughout
- Expansive balcony with a north-easterly aspect ideal for entertaining
- Single lock-up garage with internal access into the building