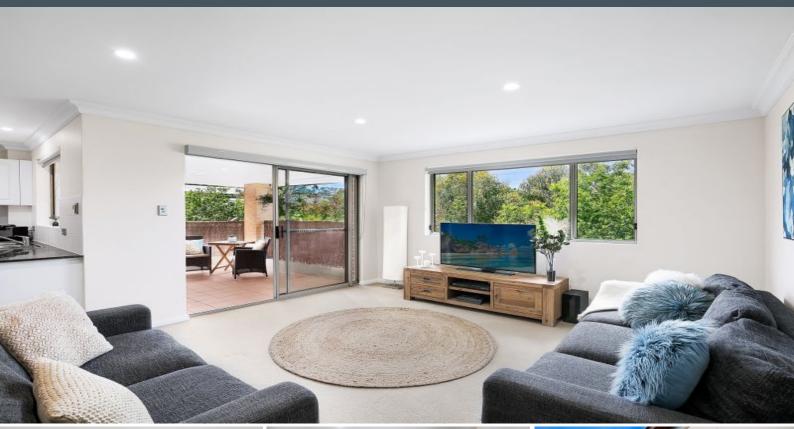

## **Private Retreat**

- Two-bedroom apartment with no common walls for improved privacy
- Modern living and dining area featuring an open plan design
- Updated kitchen with stainless-steel appliances and granite benchtops
- Master bedroom with built-in wardrobes, ceiling fan and peaceful views
- Well- proportioned second bedroom also with built-in wardrobes
- Bright and spacious bathroom with a separate bath and shower  $% \left( 1\right) =\left( 1\right) \left( 1$
- Generous internal laundry providing a convenient, second  $\mbox{\em w/c}$
- Newly installed air-conditioning and freshly painted throughout
- Expansive balcony with a north-easterly aspect ideal for entertaining
- Single lock-up garage with internal access into the building