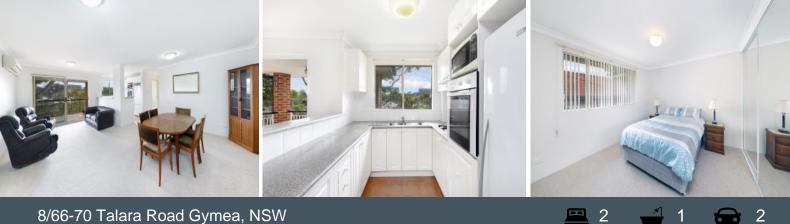

## Relaxed Living

- ? Open-planned living and dining flowing out onto an expansive balcony
- ? Entertainer's kitchen with gas cook-top and plenty of storage
- ? Master bedroom with mirrored built-in wardrobes and carpet
- ? Immaculate bathroom featuring separate bath and shower
- ? Spacious laundry with an additional w/c
- ? Air conditioning, freshly painted and a linen cupboard
- ? Oversized double garage with ample storage

8/66-70 Talara Road

Gymea, NSW