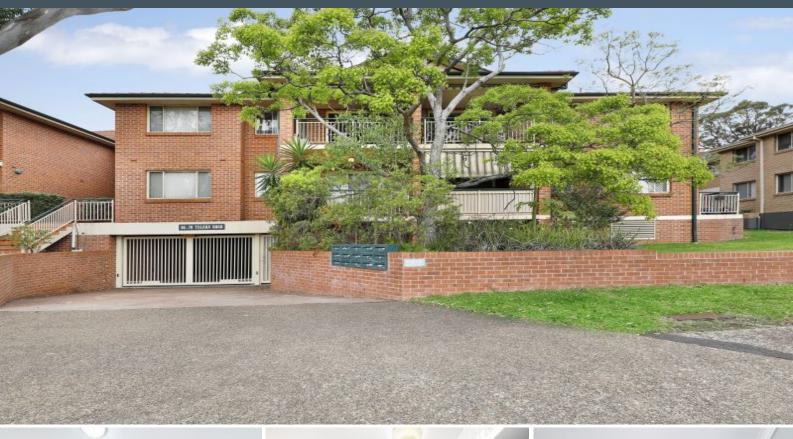

## Relaxed Living

- ? Open-planned living and dining flowing out onto an expansive balcony
- ? Entertainer's kitchen with gas cook-top and plenty of storage
- ? Master bedroom with mirrored built-in wardrobes and carpet
- ? Immaculate bathroom featuring separate bath and shower
- ? Spacious laundry with an additional w/c
- ? Air conditioning, freshly painted and a linen cupboard
- ? Oversized double garage with ample storage

| Price:         | \$655000     |
|----------------|--------------|
| Council Rates: | \$267.00 p/q |
| Water Rates:   | \$172.00 p/q |
| Strata Rates:  | \$924.00 p/q |



Lucas Harwood





DISCLAIMER: THIS IS FOR ILLUSTRATIVE PURPOSES ONLY, ALL DIMENSIONS ARE APPROXIMATE AND IT DOES NOT CONSTITUTE PART OF ANY LEGAL DOCUMENTS.

8/66-70 Talara Road

Gymea, NSW