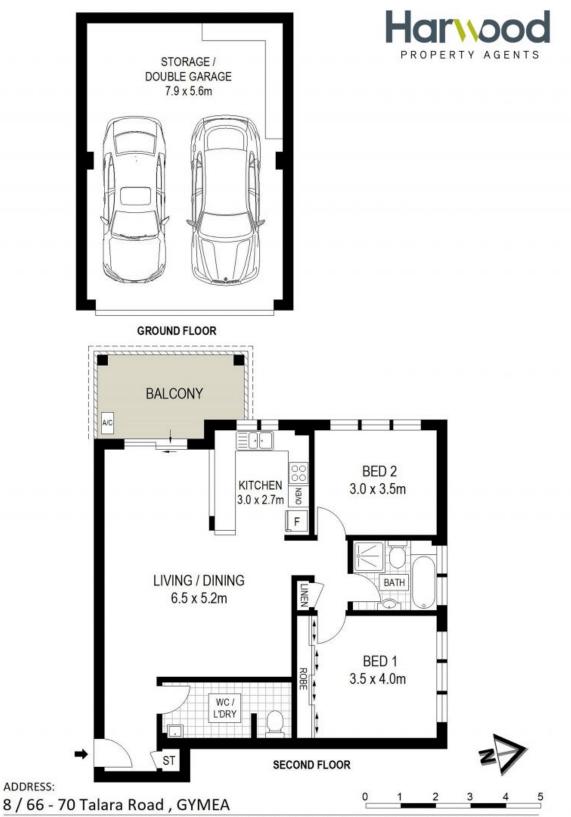

| Price:         | \$655000     |
|----------------|--------------|
| Council Rates: | \$267.00 p/q |
| Water Rates:   | \$172.00 p/q |
| Strata Rates:  | \$924.00 p/q |

Lucas Harwood

DISCLAIMER: THIS IS FOR ILLUSTRATIVE PURPOSES ONLY, ALL DIMENSIONS ARE APPROXIMATE AND IT DOES NOT CONSTITUTE PART OF ANY LEGAL DOCUMENTS.