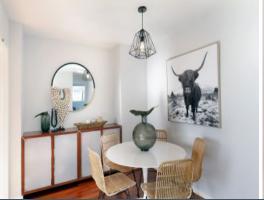

## **Contemporary Retreat**

- Sun-filled living and additional dining area flowing on to a spacious balcony
- Kitchen with wooden bench tops, stainless-steel appliances and ample storage
- Light-filled master bedroom with built-in wardrobe's
- Additional bedroom well-sized with built-in wardrobe's
- Immaculate bathroom with a separate bath and shower
- Sunny and spacious balcony with sweeping views, ideal for entertaining
- Internal laundry with double sinks and ample storage space
- Air conditioning, timber-look flooring and internal lift access
- Pool, single lock-up garage and separate storage cage