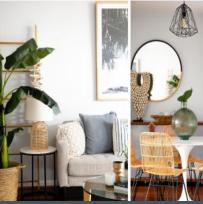

## **Contemporary Retreat**

- Sun-filled living and additional dining area flowing on to a spacious balcony
- Kitchen with wooden bench tops, stainless-steel appliances and ample storage
- Light-filled master bedroom with built-in wardrobe's
- Additional bedroom well-sized with built-in wardrobe's
- Immaculate bathroom with a separate bath and shower
- Sunny and spacious balcony with sweeping views, ideal for entertaining
- Internal laundry with double sinks and ample storage space
- Air conditioning, timber-look flooring and internal lift access
- Pool, single lock-up garage and separate storage cage