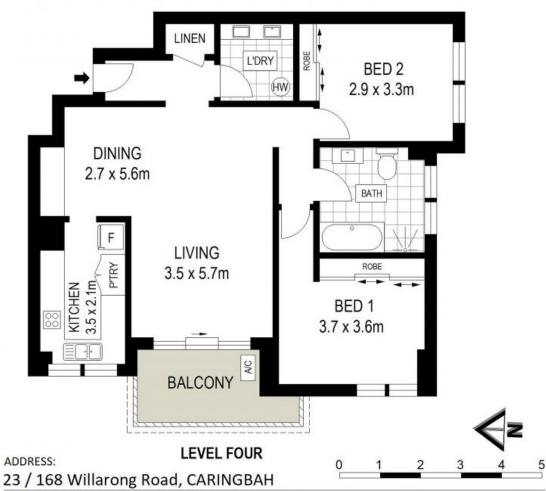

## **Contemporary Retreat**

- Sun-filled living and additional dining area flowing on to a spacious balcony
- Kitchen with wooden bench tops, stainless-steel appliances and ample storage
- Light-filled master bedroom with built-in wardrobe's
- Additional bedroom well-sized with built-in wardrobe's
- Immaculate bathroom with a separate bath and shower
- Sunny and spacious balcony with sweeping views, ideal for entertaining
- Internal laundry with double sinks and ample storage space
- Air conditioning, timber-look flooring and internal lift access
- Pool, single lock-up garage and separate storage cage

**Price:** \$500000

**Council Rates:** \$267.70 p/q **Water Rates:** \$172.04 p/q **Strata Rates:** \$898.13 p/q

**Lucas Harwood** 

0431 001 001

STORAGE 2.1 x 1.4m

**BASEMENT LEVEL** 

**BASEMENT LEVEL** 

DISCLAIMER: THIS IS FOR ILLUSTRATIVE PURPOSES ONLY, ALL DIMENSIONS ARE APPROXIMATE AND IT DOES NOT CONSTITUTE PART OF ANY LEGAL DOCUMENTS.