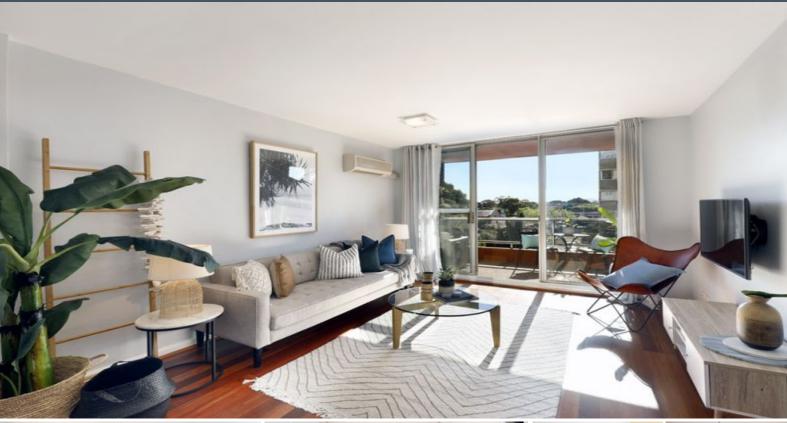

## **Contemporary Retreat**

- Sun-filled living and additional dining area flowing on to a spacious balcony
- Kitchen with wooden bench tops, stainless-steel appliances and ample storage
- Light-filled master bedroom with built-in wardrobe's
- Additional bedroom well-sized with built-in wardrobe's
- Immaculate bathroom with a separate bath and shower
- Sunny and spacious balcony with sweeping views, ideal for entertaining
- Internal laundry with double sinks and ample storage space
- Air conditioning, timber-look flooring and internal lift access
- Pool, single lock-up garage and separate storage cage