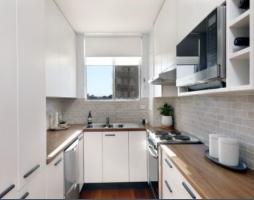

## **Contemporary Retreat**

- Sun-filled living and additional dining area flowing on to a spacious balcony
- Kitchen with wooden bench tops, stainless-steel appliances and ample storage
- Light-filled master bedroom with built-in wardrobe's
- Additional bedroom well-sized with built-in wardrobe's
- Immaculate bathroom with a separate bath and shower
- Sunny and spacious balcony with sweeping views, ideal for entertaining
- Internal laundry with double sinks and ample storage space
- Air conditioning, timber-look flooring and internal lift access
- Pool, single lock-up garage and separate storage cage