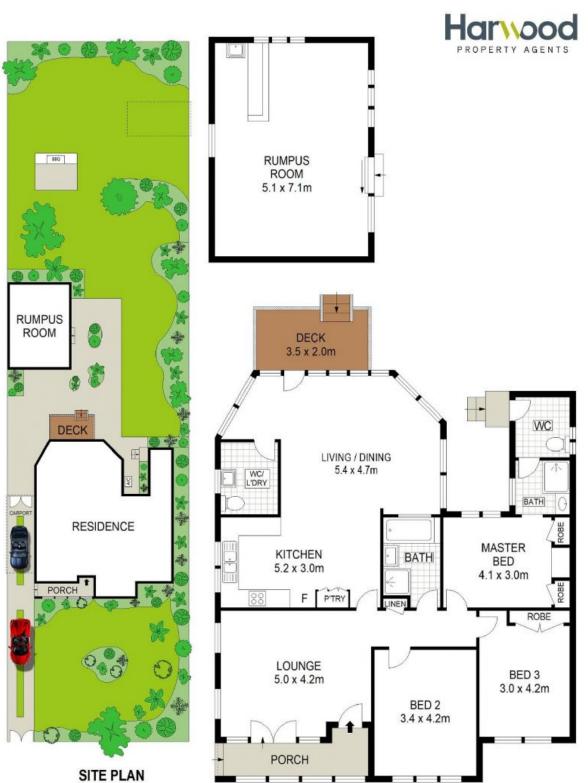

## **Supurb Opportunity**

- A level, 945sqm (approx) block with a 15.24sqm (approx) frontage
- Potential to renovate, develop or build your dream home (STCA)
- Expansive layout featuring multiple formal & informal areas throughout
- Living and dining area flows onto outdoor alfresco area ideal for entertaining
- Three generous bedrooms all with an abundance of natural light
- Main bathroom with separate bath and shower, additional internal laundry with w/c
- Spacious converted rumpus room in rear yard with street access
- Expansive backyard with an ideal slight slope to the rear

Price: \$985000

**Lucas Harwood** 

0431 001 001

DISCLAIMER: THIS IS FOR ILLUSTRATIVE PURPOSES ONLY. ALL DIMENSIONS ARE APPROXIMATE AND IT DOES NOT CONSTITUTE PART OF ANY LEGAL DOCUMENTS.

**GROUND FLOOR** 

ADDRESS:

(NOT TO SCALE)

156 Kareena Road, MIRANDA