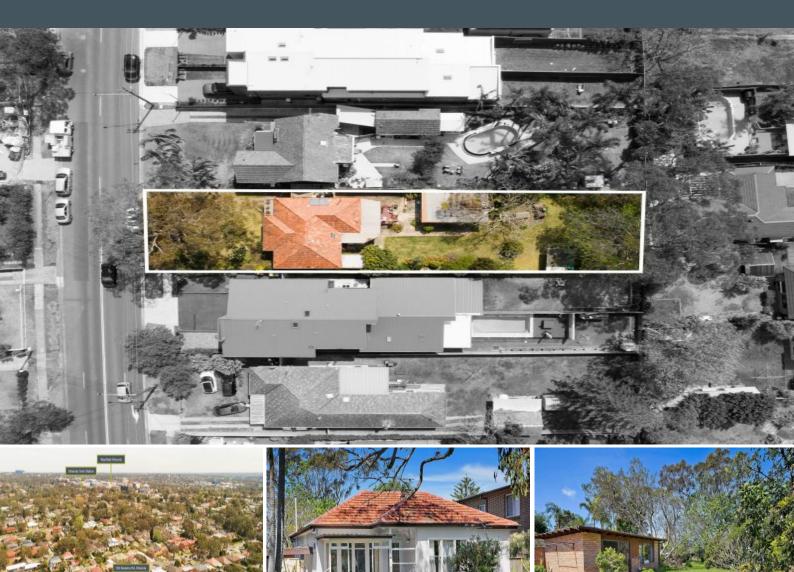

156 Kareena Road Miranda, NSW

## **Supurb Opportunity**

- A level, 945sqm (approx) block with a 15.24sqm (approx) frontage
- Potential to renovate, develop or build your dream home (STCA)
- Expansive layout featuring multiple formal & informal areas throughout
- Living and dining area flows onto outdoor alfresco area ideal for entertaining
- Three generous bedrooms all with an abundance of natural light
- Main bathroom with separate bath and shower, additional internal laundry with w/c
- Spacious converted rumpus room in rear yard with street access
- Expansive backyard with an ideal slight slope to the rear