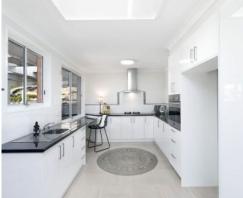

## Recently Renovated

- Open-plan living flows onto a superb covered outdoor entertaining area
- Single level living with bright, open interiors and lush, leafy views
- Modern kitchen with gas cooktop, stone benchtops, breaky bench, stainless steel appliances and servery window
- Oversized main bedroom with walk-in wardrobe and peaceful aspect
- Two well-proportioned bedrooms fitted with built-in wardrobes and a study nook
- Updated throughout with tiled flooring, skylights, ceiling fans and  $\mbox{\ensuremath{a/c}}$
- Immaculate, well-scaled bathroom with separate bath and shower
- Large and secure landscaped grassed yard with elevated panoramic views
- Single lock-up garage with driveway parking and additional garden shed storage.