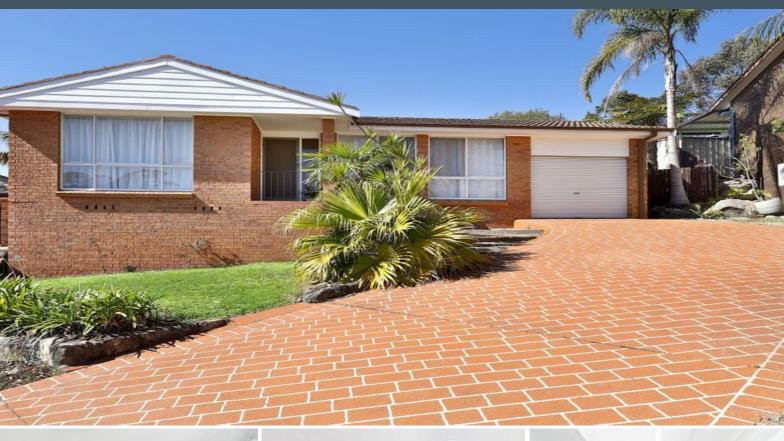

## 19 Patterson Road Heathcote, NSW

## Recently Renovated

- Open-plan living flows onto a superb covered outdoor entertaining area
- Single level living with bright, open interiors and lush, leafy views
- Modern kitchen with gas cooktop, stone benchtops, breaky bench, stainless steel appliances and servery window
- Oversized main bedroom with walk-in wardrobe and peaceful aspect
- Two well-proportioned bedrooms fitted with built-in wardrobes and a study nook
- Updated throughout with tiled flooring, skylights, ceiling fans and  $\mbox{\ensuremath{a/c}}$
- Immaculate, well-scaled bathroom with separate bath and shower
- Large and secure landscaped grassed yard with elevated panoramic views
- Single lock-up garage with driveway parking and additional garden shed storage.