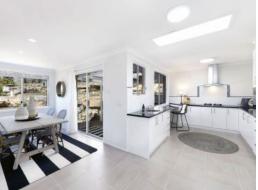

## Recently Renovated

- Open-plan living flows onto a superb covered outdoor entertaining area
- Single level living with bright, open interiors and lush, leafy views
- Modern kitchen with gas cooktop, stone benchtops, breaky bench, stainless steel appliances and servery window
- Oversized main bedroom with walk-in wardrobe and peaceful aspect
- Two well-proportioned bedrooms fitted with built-in wardrobes and a study nook
- Updated throughout with tiled flooring, skylights, ceiling fans and  $\mbox{\ensuremath{a/c}}$
- Immaculate, well-scaled bathroom with separate bath and shower
- Large and secure landscaped grassed yard with elevated panoramic views
- Single lock-up garage with driveway parking and additional garden shed storage.