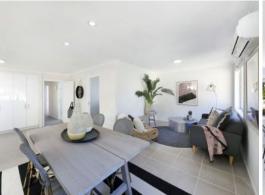

## Recently Renovated

- Open-plan living flows onto a superb covered outdoor entertaining area
- Single level living with bright, open interiors and lush, leafy views
- Modern kitchen with gas cooktop, stone benchtops, breaky bench, stainless steel appliances and servery window
- Oversized main bedroom with walk-in wardrobe and peaceful aspect
- Two well-proportioned bedrooms fitted with built-in wardrobes and a study nook
- Updated throughout with tiled flooring, skylights, ceiling fans and  $\mbox{\ensuremath{a/c}}$
- Immaculate, well-scaled bathroom with separate bath and shower
- Large and secure landscaped grassed yard with elevated panoramic views
- Single lock-up garage with driveway parking and additional garden shed storage.