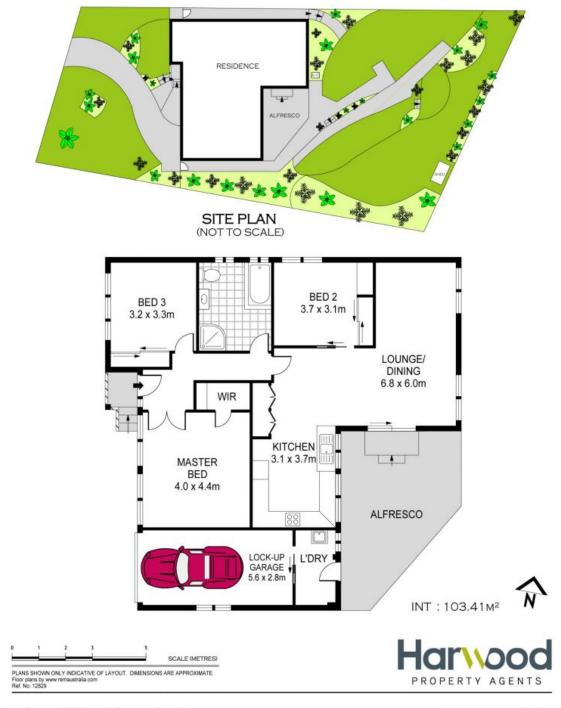

## 19 Patterson Road Heathcote, NSW

## Recently Renovated

- Open-plan living flows onto a superb covered outdoor entertaining area
- Single level living with bright, open interiors and lush, leafy views
- Modern kitchen with gas cooktop, stone benchtops, breaky bench, stainless steel appliances and servery window
- Oversized main bedroom with walk-in wardrobe and peaceful aspect
- Two well-proportioned bedrooms fitted with built-in wardrobes and a study nook
- Updated throughout with tiled flooring, skylights, ceiling fans and  $\mbox{\ensuremath{a/c}}$
- Immaculate, well-scaled bathroom with separate bath and shower
- Large and secure landscaped grassed yard with elevated panoramic views
- Single lock-up garage with driveway parking and additional garden shed storage.