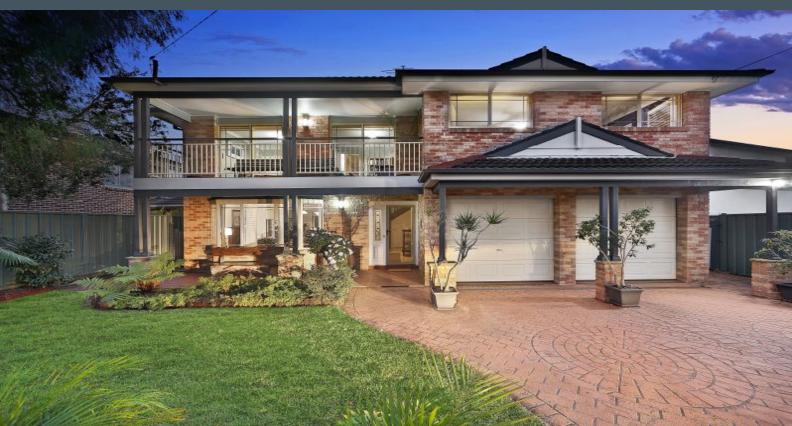

35A Forest Road Miranda, NSW

\$1195000

4

## Immaculate Home

- Expansive layout featuring multiple formal & informal areas throughout
- Split level living with multiple light-filled lounge and entertaining areas
- Neat kitchen with huge walk-through pantry, gas cooking and breakfast bar
- Sun-drenched, landscaped gardens with mature plants and trees
- Covered outdoor area flows off living and dining perfect for entertaining
- Oversized master suite includes walk-in-robe, ensuite and access to the balcony
- Additional bedrooms are well-appointed with built-in wardrobes
- Light-filled bathroom including bath, shower, new vanity and tapware
- Plantation shutters throughout, brand new carpet and freshly painted
- Double garage with storage space, ample off-street parking