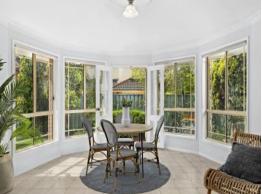

## Immaculate Home

- Expansive layout featuring multiple formal & informal areas throughout
- Split level living with multiple light-filled lounge and entertaining areas
- Neat kitchen with huge walk-through pantry, gas cooking and breakfast bar
- Sun-drenched, landscaped gardens with mature plants and trees
- Covered outdoor area flows off living and dining perfect for entertaining
- Oversized master suite includes walk-in-robe, ensuite and access to the balcony
- Additional bedrooms are well-appointed with built-in wardrobes
- Light-filled bathroom including bath, shower, new vanity and tapware
- Plantation shutters throughout, brand new carpet and freshly painted
- Double garage with storage space, ample off-street parking