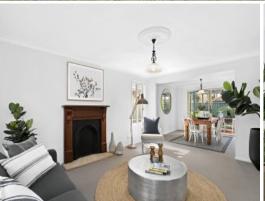

## Immaculate Home

- Expansive layout featuring multiple formal & informal areas throughout
- Split level living with multiple light-filled lounge and entertaining areas
- Neat kitchen with huge walk-through pantry, gas cooking and breakfast bar
- Sun-drenched, landscaped gardens with mature plants and trees
- Covered outdoor area flows off living and dining perfect for entertaining
- Oversized master suite includes walk-in-robe, ensuite and access to the balcony
- Additional bedrooms are well-appointed with built-in wardrobes
- Light-filled bathroom including bath, shower, new vanity and tapware
- Plantation shutters throughout, brand new carpet and freshly painted
- Double garage with storage space, ample off-street parking