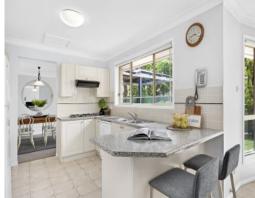

## Immaculate Home

- Expansive layout featuring multiple formal & informal areas throughout
- Split level living with multiple light-filled lounge and entertaining areas
- Neat kitchen with huge walk-through pantry, gas cooking and breakfast bar
- Sun-drenched, landscaped gardens with mature plants and trees
- Covered outdoor area flows off living and dining perfect for entertaining
- Oversized master suite includes walk-in-robe, ensuite and access to the balcony
- Additional bedrooms are well-appointed with built-in wardrobes
- Light-filled bathroom including bath, shower, new vanity and tapware
- Plantation shutters throughout, brand new carpet and freshly painted
- Double garage with storage space, ample off-street parking