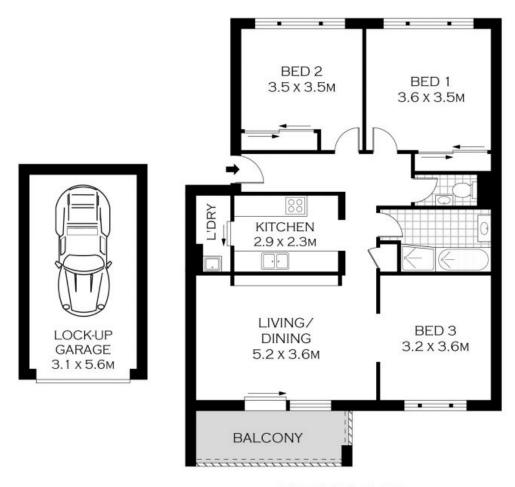

## **Prime Location**

- Light-filled living room with sliding doors opening onto a bright balcony
- Spacious layout with a fresh neutral colour palette throughout
- Formal dining room/living space or an easy third bedroom conversion option
- Immaculate kitchen with ample bench and storage space and breakfast bar
- Well-proportioned bathroom with both bath and shower and separate  $\mbox{\em w/c}$
- Sunny bedrooms with generous proportions and built-in wardrobes
- Low-maintenance timber-look flooring, security intercom and internal laundry
- Well-maintained complex within close proximity to Centenary Park playground
- Great investment opportunity or comfortable home in a very lucrative suburb

Price:

**Lucas Harwood** 

0431 001 001

FIRST FLOOR

16/113-125 KARIMBLA ROAD

**MIRANDA** 