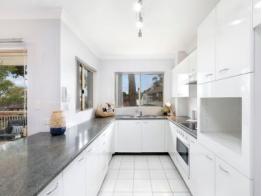

## **Spacious Convenience**

- Large open-plan living and dining zones lead onto a large, leafy balcony
- Generous kitchen with ample storage space and a tranquil outlook
- Spacious bedrooms with large built-in wardrobes, main with access to the balcony
- Generous main bathroom with separate bath and shower, w/c adjacent
- Expansive balcony with a private and leafy outlook, ideal for entertaining
- Ceiling fans in bedrooms and living/dining room, freshly painted throughout
- Large internal laundry with convenient shelving and ample storage space
- Secure, solid brick tandem lock-up garage with additional storage space
- Boutique, secure complex of just 16 apartments with internal access to the garage