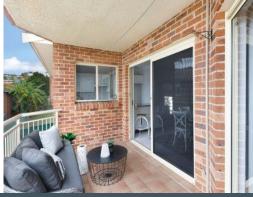

## **Spacious Convenience**

- Large open-plan living and dining zones lead onto a large, leafy balcony
- Generous kitchen with ample storage space and a tranquil outlook
- Spacious bedrooms with large built-in wardrobes, main with access to the balcony
- Generous main bathroom with separate bath and shower, w/c adjacent
- Expansive balcony with a private and leafy outlook, ideal for entertaining
- Ceiling fans in bedrooms and living/dining room, freshly painted throughout
- Large internal laundry with convenient shelving and ample storage space
- Secure, solid brick tandem lock-up garage with additional storage space
- Boutique, secure complex of just 16 apartments with internal access to the garage