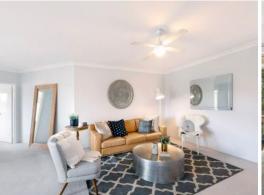

## **Spacious Convenience**

- Large open-plan living and dining zones lead onto a large, leafy balcony
- Generous kitchen with ample storage space and a tranquil outlook
- Spacious bedrooms with large built-in wardrobes, main with access to the balcony
- Generous main bathroom with separate bath and shower, w/c adjacent
- Expansive balcony with a private and leafy outlook, ideal for entertaining
- Ceiling fans in bedrooms and living/dining room, freshly painted throughout
- Large internal laundry with convenient shelving and ample storage space
- Secure, solid brick tandem lock-up garage with additional storage space
- Boutique, secure complex of just 16 apartments with internal access to the garage