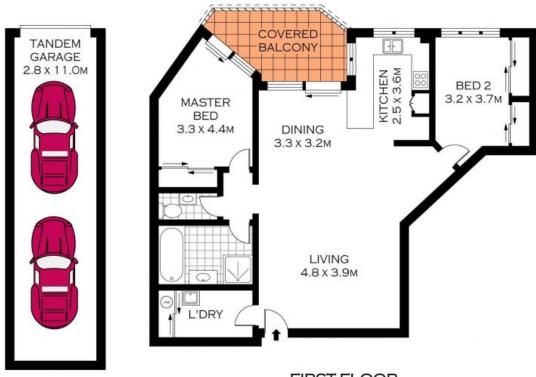

## **Spacious Convenience**

- Large open-plan living and dining zones lead onto a large, leafy balcony
- Generous kitchen with ample storage space and a tranquil outlook
- Spacious bedrooms with large built-in wardrobes, main with access to the balcony
- Generous main bathroom with separate bath and shower, w/c adjacent
- Expansive balcony with a private and leafy outlook, ideal for entertaining
- Ceiling fans in bedrooms and living/dining room, freshly painted throughout
- Large internal laundry with convenient shelving and ample storage space
- Secure, solid brick tandem lock-up garage with additional storage space
- Boutique, secure complex of just 16 apartments with internal access to the garage

Price: \$520 per week

**Lucas Harwood** 

0431 001 001

FIRST FLOOR

10/28 KIORA ROAD

**MIRANDA** 