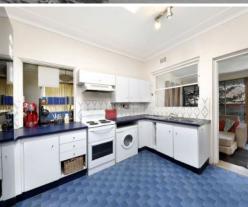

## **Endless Possibility**

- Zoned R3 for medium density residential development
- Light-filled and spacious open-plan living and dining area
- Generous kitchen with ample bench and storage space
- Well-sized bedrooms with built-in wardrobes
- Well-proportioned bathroom with both bath and shower
- High ceilings, study, laundry, separate w/c and large linen cupboard
- Rear sunroom/living space looking out onto the sunny north-facing backyard  $% \left( 1\right) =\left( 1\right) +\left( 1\right$
- Covered decking overlooking a level grassed backyard and alfresco area
- Situated in a convenient location, 800m (approx) from Westfield and Miranda train station, great schools, local parks and various amenities