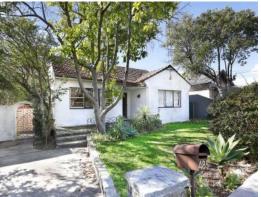

485 Kingsway Miranda, NSW

## **Endless Possibility**

- Zoned R3 for medium density residential development
- Light-filled and spacious open-plan living and dining area
- Generous kitchen with ample bench and storage space
- Well-sized bedrooms with built-in wardrobes
- Well-proportioned bathroom with both bath and shower
- High ceilings, study, laundry, separate w/c and large linen cupboard
- Rear sunroom/living space looking out onto the sunny north-facing backyard  $% \left( 1\right) =\left( 1\right) +\left( 1\right$
- Covered decking overlooking a level grassed backyard and alfresco area
- Situated in a convenient location, 800m (approx) from Westfield and Miranda train station, great schools, local parks and various amenities