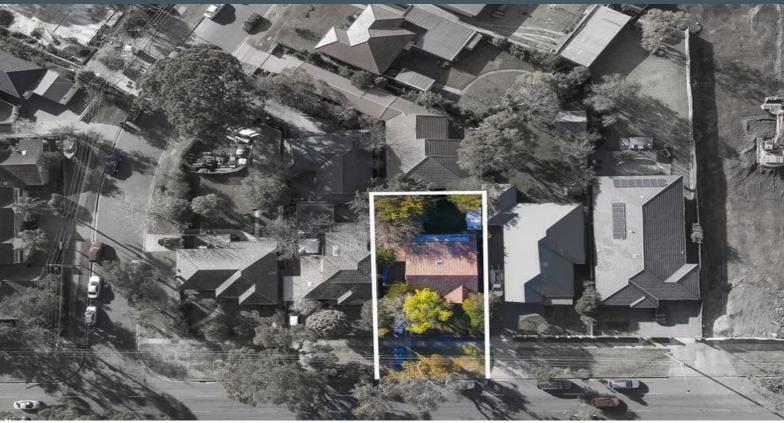

485 Kingsway Miranda, NSW

## **Endless Possibility**

- Zoned R3 for medium density residential development
- Light-filled and spacious open-plan living and dining area
- Generous kitchen with ample bench and storage space
- Well-sized bedrooms with built-in wardrobes
- Well-proportioned bathroom with both bath and shower
- High ceilings, study, laundry, separate w/c and large linen cupboard
- Rear sunroom/living space looking out onto the sunny north-facing backyard  $% \left( 1\right) =\left( 1\right) +\left( 1\right$
- Covered decking overlooking a level grassed backyard and alfresco area
- Situated in a convenient location, 800m (approx) from Westfield and Miranda train station, great schools, local parks and various amenities