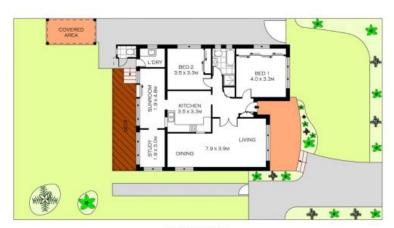

## **Endless Possibility**

- Zoned R3 for medium density residential development
- Light-filled and spacious open-plan living and dining area
- Generous kitchen with ample bench and storage space
- Well-sized bedrooms with built-in wardrobes
- Well-proportioned bathroom with both bath and shower
- High ceilings, study, laundry, separate w/c and large linen cupboard
- Rear sunroom/living space looking out onto the sunny north-facing backyard  $% \left( 1\right) =\left( 1\right) +\left( 1\right$
- Covered decking overlooking a level grassed backyard and alfresco area
- Situated in a convenient location, 800m (approx) from Westfield and Miranda train station, great schools, local parks and various amenities

**Price:** \$900,000 - \$990,000

**Lucas Harwood** 

0431 001 001

GROUND FLOOR

PLAIS GROWN CHAY RODICATIVE OF LAYOUT, DIMENSIONS ARE APPROXIMATE, Role for VIVILLE OF LAYOUT, DIMENSIONS ARE APPROXIMATE. Role for VIVILLE OF LAYOUT, DIMENSIONS ARE APPROXIMATE.

INT: 102.05m<sup>2</sup> Z
Har\ood
PROPERTY AGENTS

485 KINGSWAY

MIRANDA