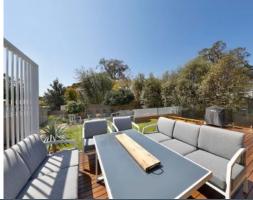

## Beautifully Renovated

- Open-plan living and dining zones flow seamlessly onto a spacious entertainer's deck
- Bright second family room/living room for additional space and versatility
- Designer kitchen with stone bench tops, stainless steel appliances and island bench/breakfast bar
- Designer bathroom with freestanding bath, seamless shower and ultra-elegant finishes
- Renovated throughout with plantation shutters, modern flooring and designer fittings
- Well-proportioned bedrooms with plenty of natural lighting and built-in wardrobes
- Master bedroom with convenient walk-in wardrobe and chic bathroom