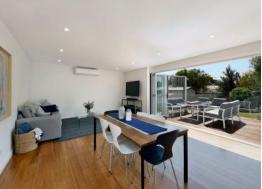

## Beautifully Renovated

- Open-plan living and dining zones flow seamlessly onto a spacious entertainer's deck
- Bright second family room/living room for additional space and versatility
- Designer kitchen with stone bench tops, stainless steel appliances and island bench/breakfast bar
- Designer bathroom with freestanding bath, seamless shower and ultra-elegant finishes
- Renovated throughout with plantation shutters, modern flooring and designer fittings
- Well-proportioned bedrooms with plenty of natural lighting and built-in wardrobes
- Master bedroom with convenient walk-in wardrobe and chic bathroom