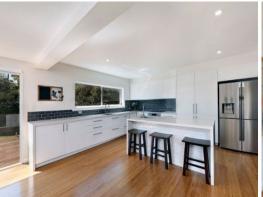

## Beautifully Renovated

- Open-plan living and dining zones flow seamlessly onto a spacious entertainer's deck
- Bright second family room/living room for additional space and versatility
- Designer kitchen with stone bench tops, stainless steel appliances and island bench/breakfast bar
- Designer bathroom with freestanding bath, seamless shower and ultra-elegant finishes
- Renovated throughout with plantation shutters, modern flooring and designer fittings
- Well-proportioned bedrooms with plenty of natural lighting and built-in wardrobes
- Master bedroom with convenient walk-in wardrobe and chic bathroom