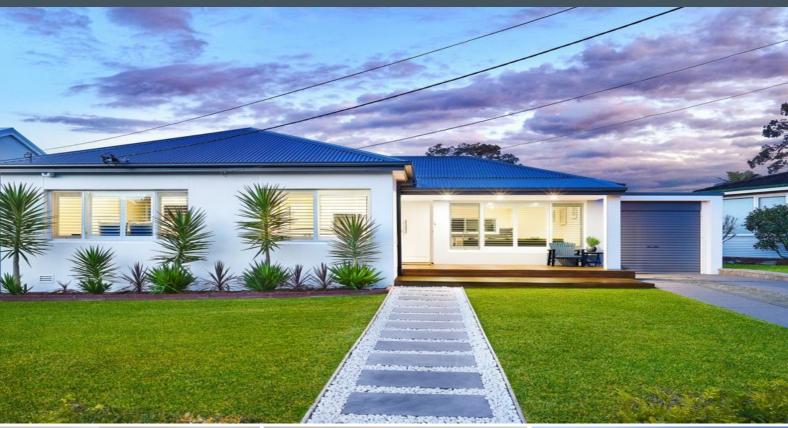

9 Seine Place Miranda, NSW

## Beautifully Renovated

- Open-plan living and dining zones flow seamlessly onto a spacious entertainer's deck
- Bright second family room/living room for additional space and versatility
- Designer kitchen with stone bench tops, stainless steel appliances and island bench/breakfast bar
- Designer bathroom with freestanding bath, seamless shower and ultra-elegant finishes
- Renovated throughout with plantation shutters, modern flooring and designer fittings
- Well-proportioned bedrooms with plenty of natural lighting and built-in wardrobes
- Master bedroom with convenient walk-in wardrobe and chic bathroom