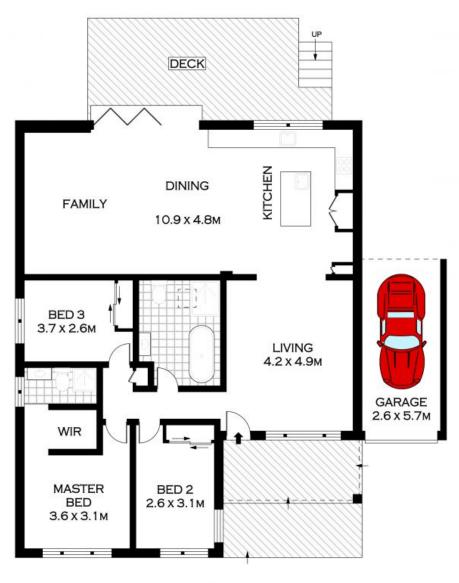

## Beautifully Renovated

- Open-plan living and dining zones flow seamlessly onto a spacious entertainer's deck
- Bright second family room/living room for additional space and versatility
- Designer kitchen with stone bench tops, stainless steel appliances and island bench/breakfast bar
- Designer bathroom with freestanding bath, seamless shower and ultra-elegant finishes
- Renovated throughout with plantation shutters, modern flooring and designer fittings
- Well-proportioned bedrooms with plenty of natural lighting and built-in wardrobes
- Master bedroom with convenient walk-in wardrobe and chic bathroom

**Price**: \$1350000

**Council Rates:** \$494.00 p/q **Water Rates:** \$261.00 p/q

**Lucas Harwood** 

0431 001 001

**GROUND FLOOR** 

INT: 133.35M2

9 SIENE PLACE

**MIRANDA** 