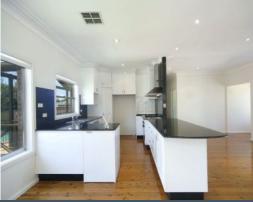

## Family Entertainer

- Light-filled open-plan living and dining zone, adjacent to the kitchen
- Living space flows out onto a covered, paved alfresco area and lawn
- Modern kitchen with granite benchtops, gas cooking and ample storage  $% \left( 1\right) =\left( 1\right) \left( 1\right) \left($
- Well-proportioned bedrooms with built-in wardrobes and bright aspects
- Immaculate and spacious bathroom with both bath and shower facilities
- Large self-chlorinating mineral salt water pool that requires minimal maintenance
- Separate paved alfresco dining area ideal for summer entertaining
- Hardwood timber flooring and ducted air conditioning throughout
- Internal laundry with additional storage space, w/c and shower
- Quiet and peaceful location with a single carport and ample off-street parking