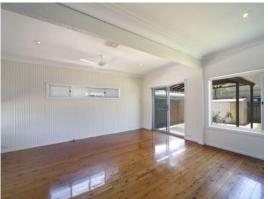

## Family Entertainer

- Light-filled open-plan living and dining zone, adjacent to the kitchen
- Living space flows out onto a covered, paved alfresco area and lawn
- Modern kitchen with granite benchtops, gas cooking and ample storage  $% \left( 1\right) =\left( 1\right) \left( 1\right) \left($
- Well-proportioned bedrooms with built-in wardrobes and bright aspects
- Immaculate and spacious bathroom with both bath and shower facilities
- Large self-chlorinating mineral salt water pool that requires minimal maintenance
- Separate paved alfresco dining area ideal for summer entertaining
- Hardwood timber flooring and ducted air conditioning throughout
- Internal laundry with additional storage space, w/c and shower
- Quiet and peaceful location with a single carport and ample off-street parking