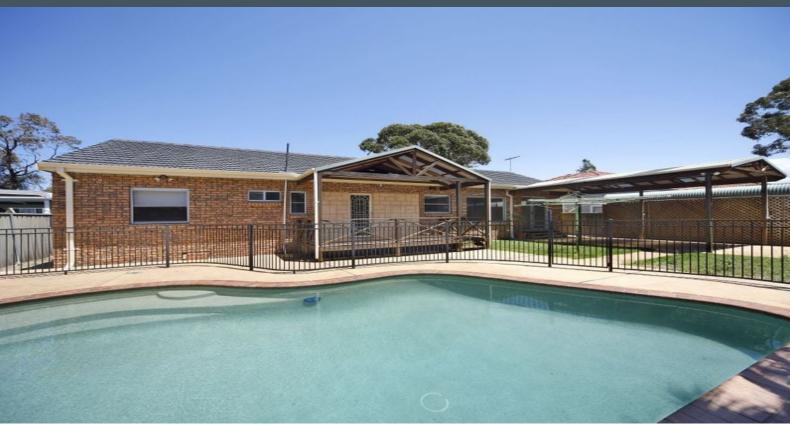

## Family Entertainer

- Light-filled open-plan living and dining zone, adjacent to the kitchen
- Living space flows out onto a covered, paved alfresco area and lawn
- Modern kitchen with granite benchtops, gas cooking and ample storage  $% \left( 1\right) =\left( 1\right) \left( 1\right) \left($
- Well-proportioned bedrooms with built-in wardrobes and bright aspects
- Immaculate and spacious bathroom with both bath and shower facilities
- Large self-chlorinating mineral salt water pool that requires minimal maintenance
- Separate paved alfresco dining area ideal for summer entertaining
- Hardwood timber flooring and ducted air conditioning throughout
- Internal laundry with additional storage space, w/c and shower
- Quiet and peaceful location with a single carport and ample off-street parking