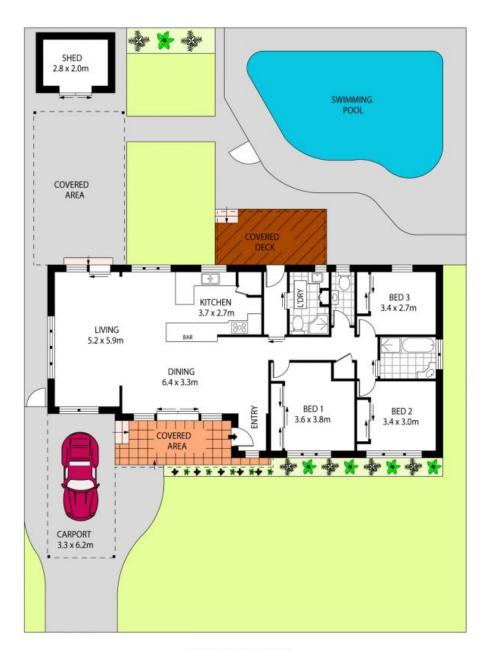

## Family Entertainer

- Light-filled open-plan living and dining zone, adjacent to the kitchen
- Living space flows out onto a covered, paved alfresco area and lawn
- Modern kitchen with granite benchtops, gas cooking and ample storage  $% \left( 1\right) =\left( 1\right) \left( 1\right) \left($
- Well-proportioned bedrooms with built-in wardrobes and bright aspects
- Immaculate and spacious bathroom with both bath and shower facilities
- Large self-chlorinating mineral salt water pool that requires minimal maintenance
- Separate paved alfresco dining area ideal for summer entertaining
- Hardwood timber flooring and ducted air conditioning throughout
- Internal laundry with additional storage space, w/c and shower
- Quiet and peaceful location with a single carport and ample off-street parking

## **Lucas Harwood**

0431 001 001

**GROUND FLOOR** 

PLANS SHOWN ONLY INDICATIVE OF LAYOUT. DIMENSIONS ARE APPROXIMATE Floor plans by www.remaustralia.com Ref. No: 12753