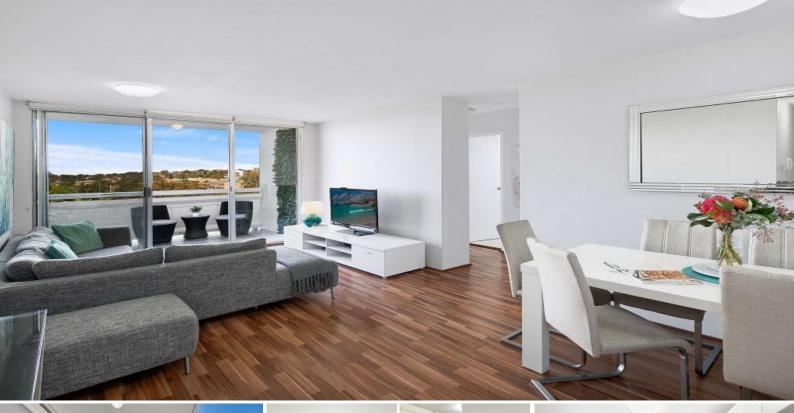

## **City Views**

- City skyline and bay views from a peaceful full-sized balcony
- Light-filled living with floating floors and a neutral colour palette
- Immaculate kitchen with stone bench tops and steel appliances
- Double bedrooms, both featuring built-in mirrored wardrobes
- Spacious master bedroom with brand new carpet and ceiling fan
- Main bathroom with both bath and shower and floor-to-ceiling tiling