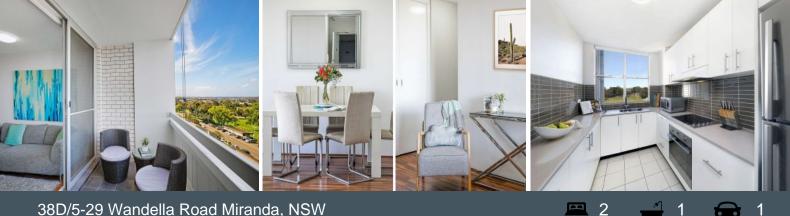

## 38D/5-29 Wandella Road Miranda, NSW

## **City Views**

- City skyline and bay views from a peaceful full-sized balcony
- Light-filled living with floating floors and a neutral colour palette
- Immaculate kitchen with stone bench tops and steel appliances
- Double bedrooms, both featuring built-in mirrored wardrobes
- Spacious master bedroom with brand new carpet and ceiling fan
- Main bathroom with both bath and shower and floor-to-ceiling tiling

- Internal laundry, two separate linen/storage cupboards and additional w/c

- Convenient lift access from secure, lock-up garage and separate storage cage

- Secure garden complex with a heated indoor pool, outdoor in-ground pool, entertaining/recreation 'cabana' facility and BBQ and picnic areas