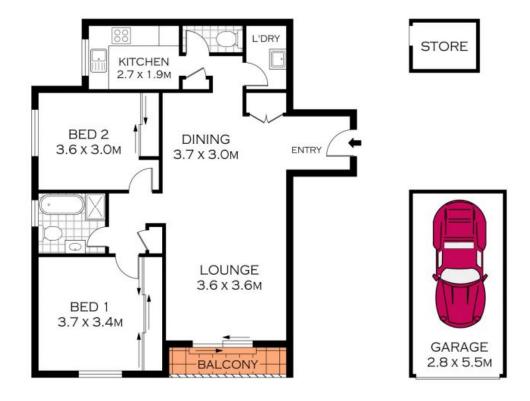

Price:

For Sale

Lucas Harwood 0431 001 001

PLANS SHOWN ONLY INDICATIVE OF LAYOUT. DIMENSIONS ARE APPROXIMATE. FLOOR PLANS BY WWW.REMAUSTRALIA.COM REF. NO: 12794

38D/5-29 Wandella Road

Miranda, NSW