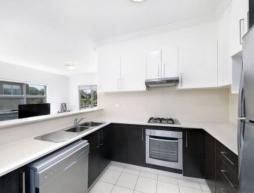

## Captivating Style

- -Spacious north east facing light filled living area adjoining one of two balconies.
- Modern kitchen equipped with stone benchtops, plenty of storage and gas cooking.
- Master bedroom with built in robe and private balcony.
- Spacious second bedroom, with a built in robe.
- Doubled glazed windows throughout, lift access from security parking.
- Secure car space, and additional storage area, complete this wonderful apartment.
- Great investment opportunity in the heart of Sutherland.