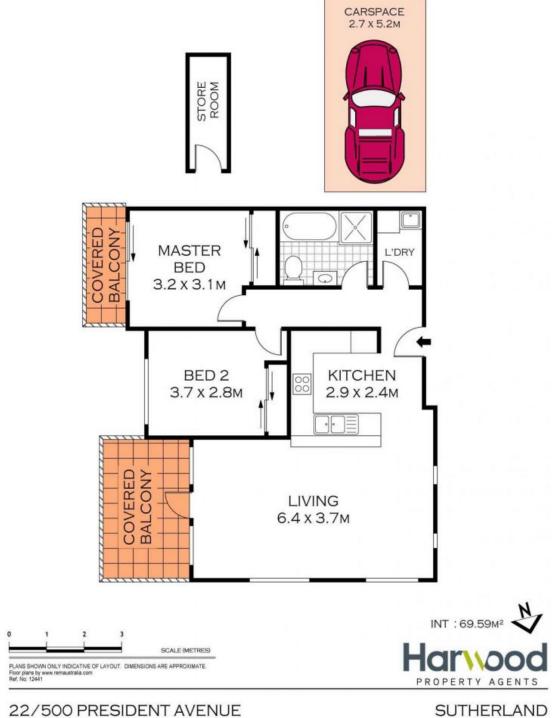

## 22/500 President Avenue Sutherland, NSW

## Captivating Style

- -Spacious north east facing light filled living area adjoining one of two balconies.
- Modern kitchen equipped with stone benchtops, plenty of storage and gas cooking.
- Master bedroom with built in robe and private balcony.
- Spacious second bedroom, with a built in robe.
- Doubled glazed windows throughout, lift access from security parking.
- Secure car space, and additional storage area, complete this wonderful apartment.
- Great investment opportunity in the heart of Sutherland.