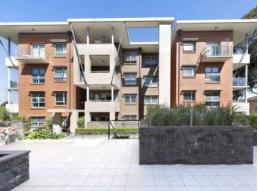

## 22/500 President Avenue Sutherland, NSW







## Captivating Style

- -Spacious north east facing light filled living area adjoining one of two balconies.
- Modern kitchen equipped with stone benchtops, plenty of storage and gas cooking.
- Master bedroom with built in robe and private balcony.
- Spacious second bedroom, with a built in robe.
- Doubled glazed windows throughout, lift access from security parking.
- Secure car space, and additional storage area, complete this wonderful apartment.
- Great investment opportunity in the heart of Sutherland.

**Price**: \$540000



**Lucas Harwood** 

0431 001 001