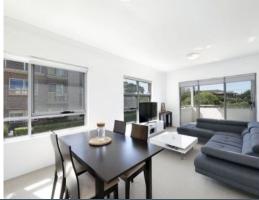

## Captivating Style

- -Spacious north east facing light filled living area adjoining one of two balconies.
- Modern kitchen equipped with stone benchtops, plenty of storage and gas cooking.
- Master bedroom with built in robe and private balcony.
- Spacious second bedroom, with a built in robe.
- Doubled glazed windows throughout, lift access from security parking.
- Secure car space, and additional storage area, complete this wonderful apartment.
- Great investment opportunity in the heart of Sutherland.