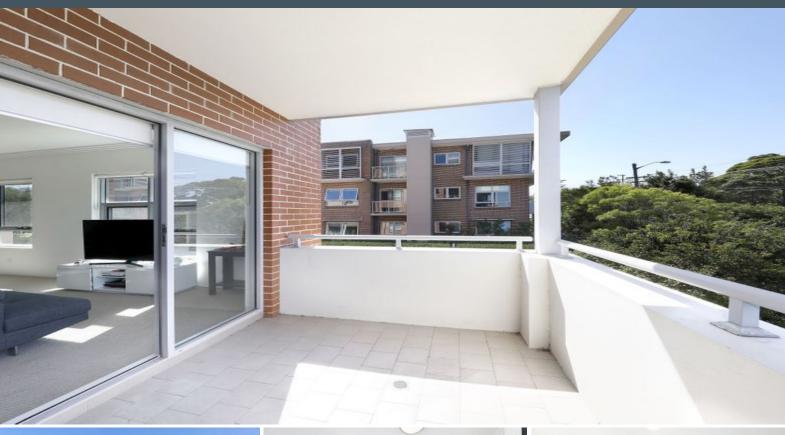

## Captivating Style

- -Spacious north east facing light filled living area adjoining one of two balconies.
- Modern kitchen equipped with stone benchtops, plenty of storage and gas cooking.
- Master bedroom with built in robe and private balcony.
- Spacious second bedroom, with a built in robe.
- Doubled glazed windows throughout, lift access from security parking.
- Secure car space, and additional storage area, complete this wonderful apartment.
- Great investment opportunity in the heart of Sutherland.