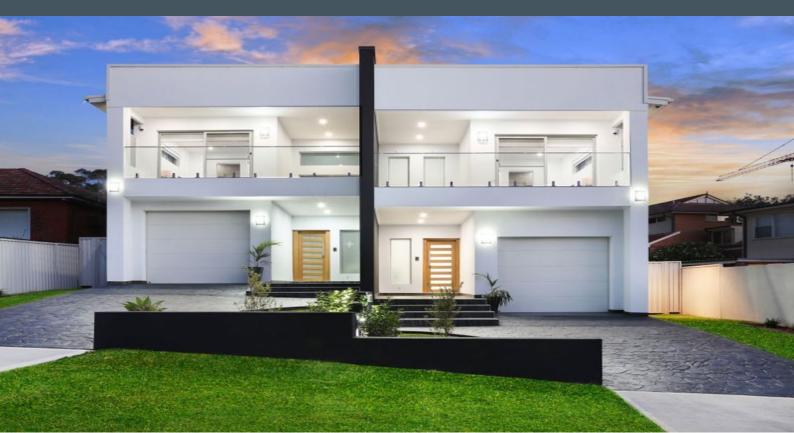

## 46B Malvern Road Miranda, NSW

## **Ideal Location**

- Architecturally designed to maximise space, natural light and air flow

- Open-plan downstairs incorporate kitchen, separate living and dining which flow to outdoors

- Low maintenance tile flooring, premium quality carpet, high ceilings and ducted  $\ensuremath{\mathsf{a/c}}$ 

- Spacious kitchen with marble stone benchtops, gas cooking and Miele appliances

- Master bedroom features spacious walk-in robe, stylish ensuite and balcony with city views

- All additional bedrooms are impressively scaled and provide built-in wardrobes

- Well-equipped main bathroom features stone bench tops, freestanding bath and shower

Price:

Contact Agent

4

2

Lucas Harwood

**46B MALVERN ROAD** 

MIRANDA

46B Malvern Road

Miranda, NSW