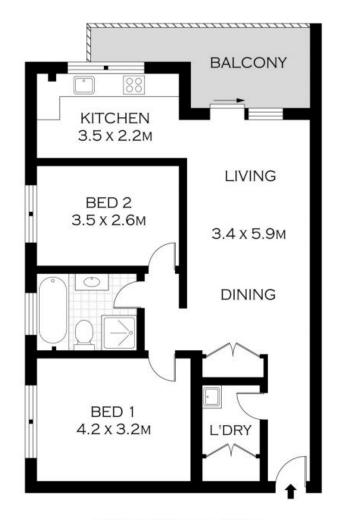

## **Prime Location**

- Light filled open plan living/dining leading out to entertainers balcony
- Recently laid, quality timber flooring throughout
- Bright kitchen with gas cooking and ample storage
- Quiet rear position in a well-managed block
- Two good sized bedrooms with leafy outlook
- Tidy bathroom with bathtub and separate shower
- Internal laundry, lock up under cover garage

Quarterly Outgoings: Strata \$647.00; Council \$264.00: Water \$172.00 (approx)

**Price**: \$585000

**Lucas Harwood** 

0431 001 001

SECOND FLOOR

INT : 71.18M<sup>2</sup>

5/11-15 KIORA ROAD

**MIRANDA** 