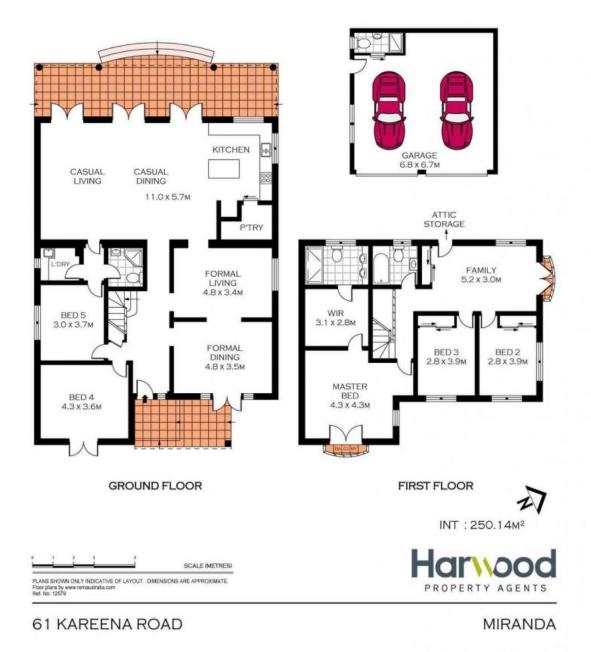

## Family Haven

- Open-plan kitchen and dining leads onto covered outdoor entertaining space

- Spacious kitchen including stone benches, stainless-steel appliances and a walk-in pantry

- Formal living and dining along with a family room on first floor, perfect for the kids

- Generous master complete with a stylish double ensuite and walk-in wardrobe

- Additional bedrooms are light-filled and well-equipped with built-in wardrobes

- Commanding landscaped backyard is leafy and private with a tranquil outlook