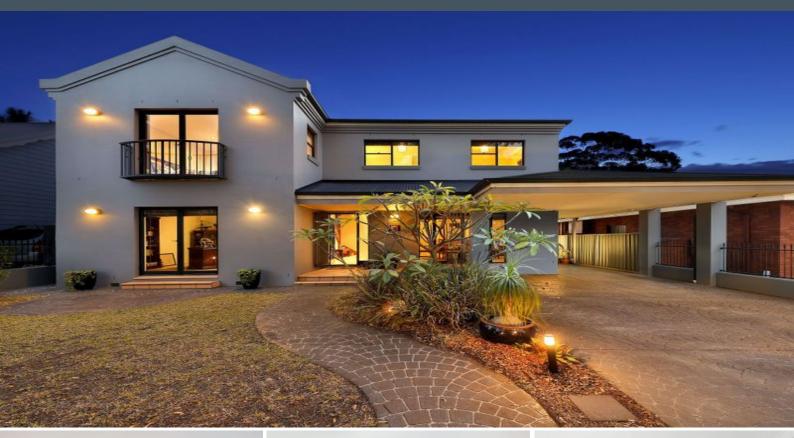

## Family Haven

- Open-plan kitchen and dining leads onto covered outdoor entertaining space

- Spacious kitchen including stone benches, stainless-steel appliances and a walk-in pantry

- Formal living and dining along with a family room on first floor, perfect for the kids

- Generous master complete with a stylish double ensuite and walk-in wardrobe

- Additional bedrooms are light-filled and well-equipped with built-in wardrobes

- Commanding landscaped backyard is leafy and private with a tranquil outlook

- Covered alfresco entertaining area that flows off kitchen and living room

Price:

\$1,600,000-\$1,700,000

Lucas Harwood

61 Kareena Road

Miranda, NSW