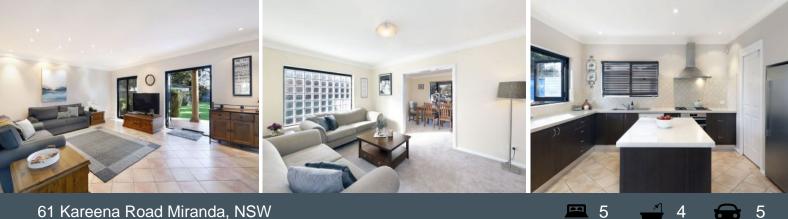

## Family Haven

- Open-plan kitchen and dining leads onto covered outdoor entertaining space

- Spacious kitchen including stone benches, stainless-steel appliances and a walk-in pantry

- Formal living and dining along with a family room on first floor, perfect for the kids

- Generous master complete with a stylish double ensuite and walk-in wardrobe

- Additional bedrooms are light-filled and well-equipped with built-in wardrobes

- Commanding landscaped backyard is leafy and private with a tranquil outlook

- Covered alfresco entertaining area that flows off kitchen and living room

Price:

\$1,600,000-\$1,700,000

Lucas Harwood

61 Kareena Road

Miranda, NSW