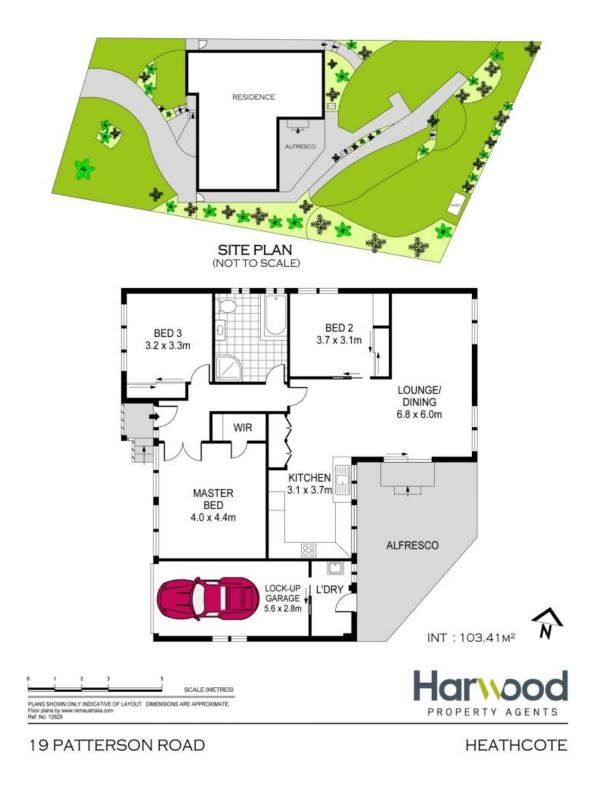

- Oversized main bedroom with walk-in wardrobe and peaceful aspect

- Two well-proportioned bedrooms fitted with built-in wardrobes and a study nook

- Updated throughout with tiled flooring, skylights, ceiling fans and a/c

- Immaculate, well-scaled bathroom with separate bath and shower

- Large and secure landscaped grassed yard with elevated panoramic views

- Single lock-up garage with driveway parking and additional garden shed storage.