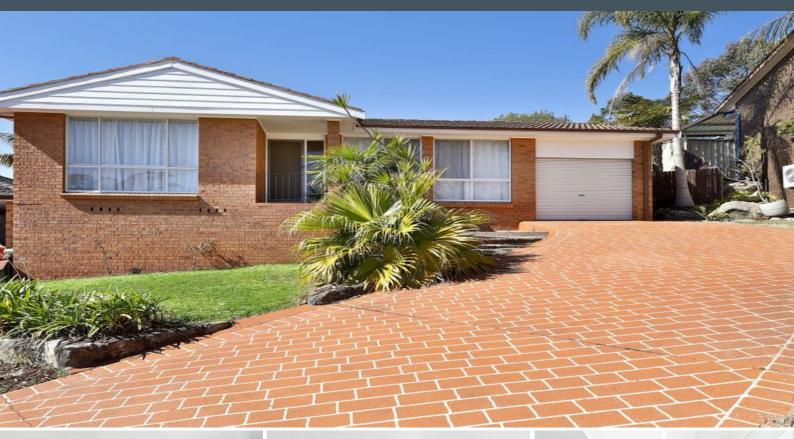

## **Recently Renovated**

- Open-plan living flows onto a superb covered outdoor entertaining area

- Single level living with bright, open interiors and lush, leafy views

- Modern kitchen with gas cooktop, stone benchtops, breaky bench, stainless steel appliances and servery window

- Immaculate, well-scaled bathroom with separate bath and shower

- Large and secure landscaped grassed yard with elevated panoramic views

- Single lock-up garage with driveway parking and additional garden shed storage.