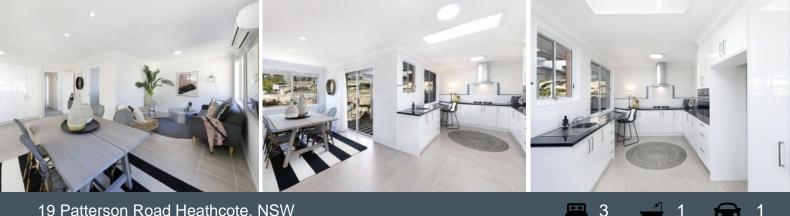

## 19 Patterson Road Heathcote, NSW

## **Recently Renovated**

- Open-plan living flows onto a superb covered outdoor entertaining area

- Single level living with bright, open interiors and lush, leafy views

- Modern kitchen with gas cooktop, stone benchtops, breaky bench, stainless steel appliances and servery window

- Oversized main bedroom with walk-in wardrobe and peaceful aspect

- Two well-proportioned bedrooms fitted with built-in wardrobes and a study nook

- Updated throughout with tiled flooring, skylights, ceiling fans and a/c