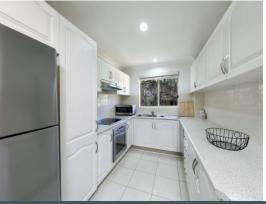

## **Superior Living**

- Open-plan living and dining room flowing onto a peaceful balcony
- Undercover entertainers balcony perfect for BBQ and alfresco dining
- Kitchen with quality bench tops, steel appliances and ample storage
- Security complex, single lock up garage
- Sleek and spacious main bathroom with quality fixtures and fittings
- Two abundant size bedrooms, both equipped with built in robes
- Internal laundry facilities with the convenience of additional storage