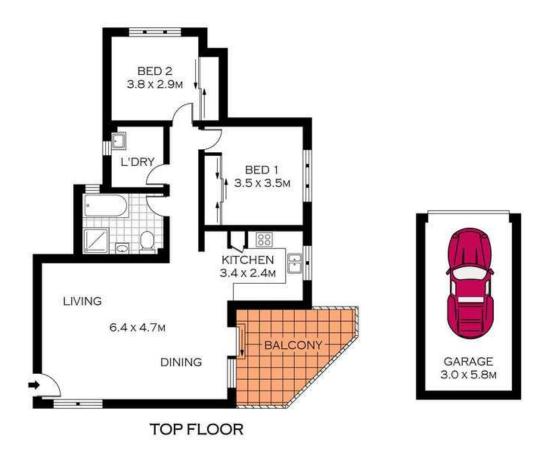

## **Superior Living**

- Open-plan living and dining room flowing onto a peaceful balcony
- Undercover entertainers balcony perfect for BBQ and alfresco dining
- Kitchen with quality bench tops, steel appliances and ample storage
- Security complex, single lock up garage
- Sleek and spacious main bathroom with quality fixtures and fittings
- Two abundant size bedrooms, both equipped with built in robes
- Internal laundry facilities with the convenience of additional storage