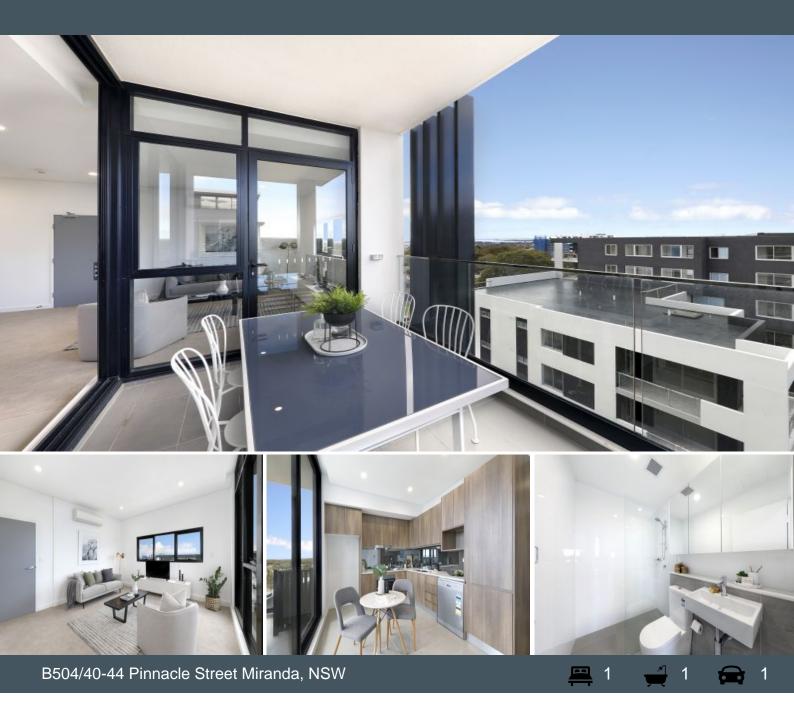

## **City Views**

- Spacious open plan living & dining area flowing to sunny balcony
- Generously proportioned main bedroom equipped with built-in wardrobes
- High-end modern bathroom with elegant fixtures and features
- Sleek kitchen with gas cooking, quality Smeg appliances & stone bench tops
- Open plan living and dining zones with lots?of natural sunlight, study nook
- Spacious?balcony with stunning city views flows off living and kitchen ideal for entertaining
- Convenience of your own Internal laundry, security car space and intercom?
- Immaculate security complex with lift access, ducted airconditioning

## Harlood PROPERTY AGENTS

B504/42 PINNACLE STREET

MIRANDA

B504/40-44 Pinnacle Street

Miranda, NSW