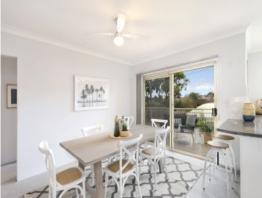

## **Spacious Convenience**

- Large open-plan living and dining zones lead onto a large, leafy balcony
- Generous kitchen with ample storage space and a tranquil outlook
- Spacious bedrooms with large built-in wardrobes, main with access to the balcony
- Generous main bathroom with separate bath and shower,  $\mbox{\ensuremath{w/c}}$  adjacent
- Expansive balcony with a private and leafy outlook, ideal for entertaining
- Ceiling fans in bedrooms and living/dining room, freshly painted throughout
- Large internal laundry with convenient shelving and ample storage space
- Secure, solid brick tandem lock-up garage with additional storage space
- Boutique, secure complex of just 16 apartments with internal access to the garage