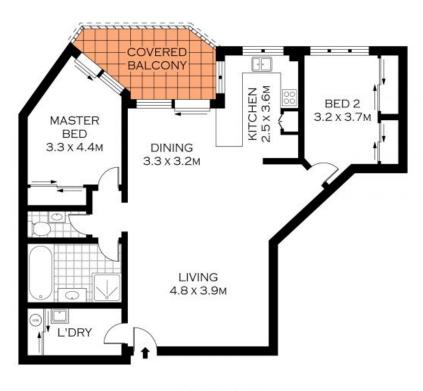

## **Spacious Convenience**

- Large open-plan living and dining zones lead onto a large, leafy balcony
- Generous kitchen with ample storage space and a tranquil outlook
- Spacious bedrooms with large built-in wardrobes, main with access to the balcony
- Generous main bathroom with separate bath and shower,  $\mbox{\ensuremath{w/c}}$  adjacent
- Expansive balcony with a private and leafy outlook, ideal for entertaining
- Ceiling fans in bedrooms and living/dining room, freshly painted throughout
- Large internal laundry with convenient shelving and ample storage space
- Secure, solid brick tandem lock-up garage with additional storage space
- Boutique, secure complex of just 16 apartments with internal access to the garage

**Price**: \$680000

**Lucas Harwood** 

0431 001 001

FIRST FLOOR

10/28 KIORA ROAD

**MIRANDA** 