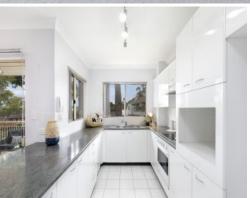

## **Spacious Convenience**

- Large open-plan living and dining zones lead onto a large, leafy balcony
- Generous kitchen with ample storage space and a tranquil outlook
- Spacious bedrooms with large built-in wardrobes, main with access to the balcony
- Generous main bathroom with separate bath and shower,  $\mbox{\ensuremath{w/c}}$  adjacent
- Expansive balcony with a private and leafy outlook, ideal for entertaining
- Ceiling fans in bedrooms and living/dining room, freshly painted throughout
- Large internal laundry with convenient shelving and ample storage space
- Secure, solid brick tandem lock-up garage with additional storage space
- Boutique, secure complex of just 16 apartments with internal access to the garage