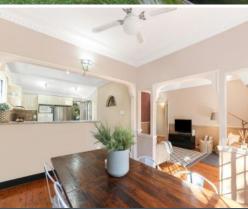

## Family Living

- Large 734sqm parcel of land with a 15.24m frontage in a desirable location
- Beautifully presented with light-filled interiors and timber floorboards
- Open plan layout with a generous family room and separate dining room adjacent to kitchen
- Well-proportioned gas kitchen with ample bench and storage space and convenient breakfast bar
- Three spacious bedrooms with built-in wardrobes and tranquil views
- Renovated bathroom with modern fixtures and floor-to-ceiling tiling
- Expansive deck overlooking spacious yard, perfect for summer entertaining
- Large under-house storage and off-street parking for multiple cars