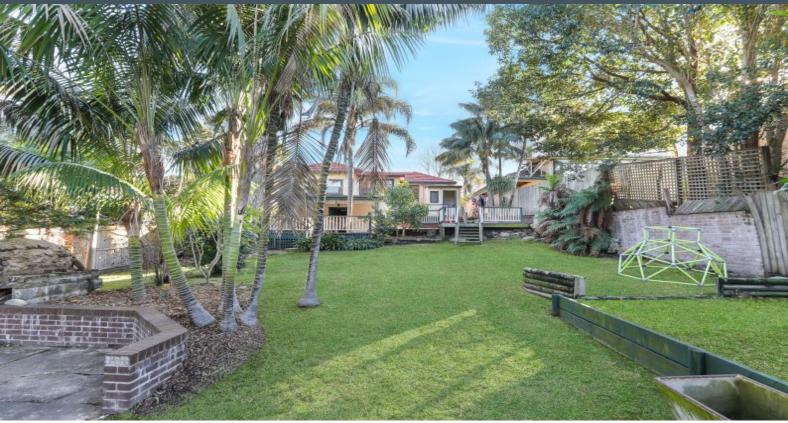

## Family Living

- Large 734sqm parcel of land with a 15.24m frontage in a desirable location
- Beautifully presented with light-filled interiors and timber floorboards
- Open plan layout with a generous family room and separate dining room adjacent to kitchen
- Well-proportioned gas kitchen with ample bench and storage space and convenient breakfast bar
- Three spacious bedrooms with built-in wardrobes and tranquil views
- Renovated bathroom with modern fixtures and floor-to-ceiling tiling
- Expansive deck overlooking spacious yard, perfect for summer entertaining
- Large under-house storage and off-street parking for multiple cars