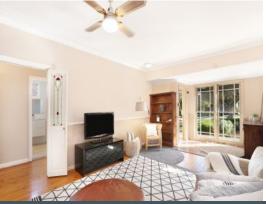

## Family Living

- Large 734sqm parcel of land with a 15.24m frontage in a desirable location
- Beautifully presented with light-filled interiors and timber floorboards
- Open plan layout with a generous family room and separate dining room adjacent to kitchen
- Well-proportioned gas kitchen with ample bench and storage space and convenient breakfast bar
- Three spacious bedrooms with built-in wardrobes and tranquil views
- Renovated bathroom with modern fixtures and floor-to-ceiling tiling
- Expansive deck overlooking spacious yard, perfect for summer entertaining
- Large under-house storage and off-street parking for multiple cars