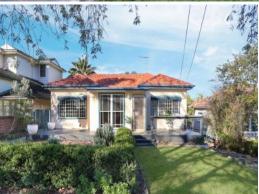

## Family Living

- Large 734sqm parcel of land with a 15.24m frontage in a desirable location
- Beautifully presented with light-filled interiors and timber floorboards
- Open plan layout with a generous family room and separate dining room adjacent to kitchen
- Well-proportioned gas kitchen with ample bench and storage space and convenient breakfast bar
- Three spacious bedrooms with built-in wardrobes and tranquil views
- Renovated bathroom with modern fixtures and floor-to-ceiling tiling
- Expansive deck overlooking spacious yard, perfect for summer entertaining
- Large under-house storage and off-street parking for multiple cars