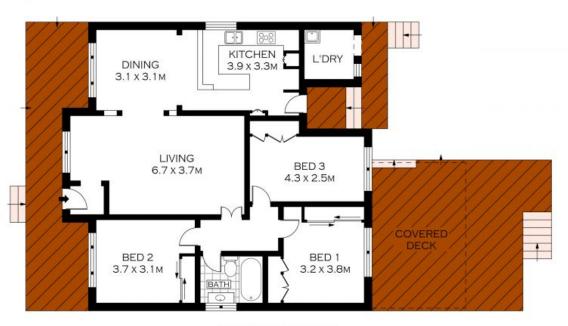

## Family Living

- Large 734sqm parcel of land with a 15.24m frontage in a desirable location
- Beautifully presented with light-filled interiors and timber floorboards
- Open plan layout with a generous family room and separate dining room adjacent to kitchen
- Well-proportioned gas kitchen with ample bench and storage space and convenient breakfast bar
- Three spacious bedrooms with built-in wardrobes and tranquil views
- Renovated bathroom with modern fixtures and floor-to-ceiling tiling
- Expansive deck overlooking spacious yard, perfect for summer entertaining
- Large under-house storage and off-street parking for multiple cars

**Price**: \$1077000

**Lucas Harwood** 

0431 001 001

**GROUND FLOOR** 

274 SYLVANIA ROAD

**MIRANDA** 