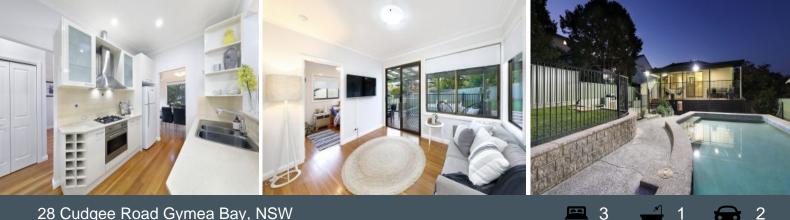

## 28 Cudgee Road Gymea Bay, NSW

## Ideal Lifestyle

- Bright open plan layout with separate lounge and dining zones
- Modern kitchen with stone benches, Miele appliances, gas cooking and breakfast bar
- Light-filled master bedroom well-equipped with built-in robes
- Additional bedrooms also showcasing built-in robes
- Renovated main bathroom with spacious shower and stylish vanity
- Quality black-butt timber flooring and split-system air conditioning
- Separate laundry room with a w/c and storage space
- Alfresco entertaining area flows off kitchen ideal for hosting
- Backyard features a sparkling salt water pool, built-in BBQ area and veggie garden
- Tandem lock-up garage and ample visitor parking available