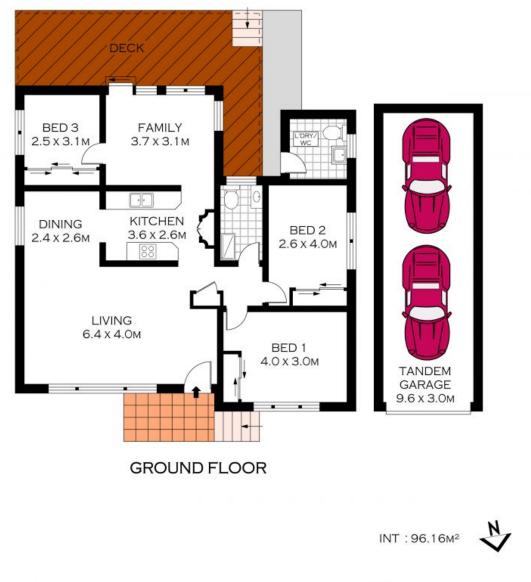

Price:

\$1,200,000 - \$1,300,000

Lucas Harwood 0431 001 001

0 1 2 3 5
SCALE (METRES)

PLANS SHOWN ONLY INDICATIVE OF LAYOUT. DIMENSIONS ARE APPROXIMATE. Floor plans by www.remaustralia.com Ref. No: 12578

28 CUDGEE ROAD