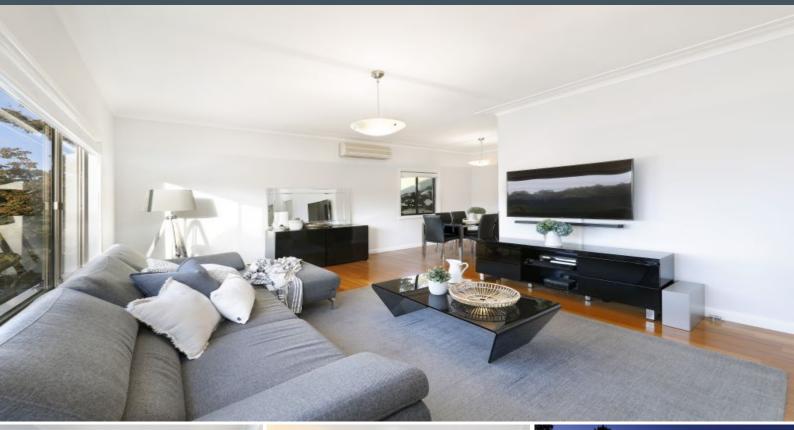

## Ideal Lifestyle

- Bright open plan layout with separate lounge and dining zones
- Modern kitchen with stone benches, Miele appliances, gas cooking and breakfast bar
- Light-filled master bedroom well-equipped with built-in robes
- Additional bedrooms also showcasing built-in robes
- Renovated main bathroom with spacious shower and stylish vanity
- Quality black-butt timber flooring and split-system air conditioning
- Separate laundry room with a w/c and storage space
- Alfresco entertaining area flows off kitchen ideal for hosting
- Backyard features a sparkling salt water pool, built-in BBQ area and veggie garden
- Tandem lock-up garage and ample visitor parking available