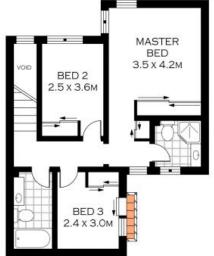

## Modern Lifestyle

- Open plan living and dining zones flow seamlessly to outdoors
- Streamlined interiors reveal an array of premium quality finishes and fittings
- Spacious courtyard is leafy and private ideal for?entertainin
- Gas kitchen equipped with stone benches and stainless steel appliances?
- Generously scaled bedrooms appointed with built-in wardrobes
- Light-filled master complete with full ensuite and built-in wardrobes
- Fully-tiled bathroom is updated and complete with shower and bath??
- Tiled flooring, ducted air conditioning and freshly painted throughout?
- Laundry located off kitchen?includes storage space and w/
- Secure?single, lock-up garage with additional storage space

**Price:** \$815000

**Lucas Harwood** 

0431 001 001

**GROUND FLOOR** 

FIRST FLOOR

LOWER GROUND FLOOR

10/8 TAYLOR CLOSE

**MIRANDA** 