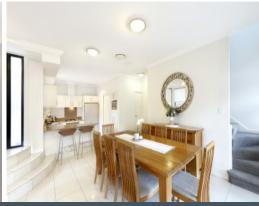

## Modern Lifestyle

- Open plan living and dining zones flow seamlessly to outdoors
- Streamlined interiors reveal an array of premium quality finishes and fittings
- Spacious courtyard is leafy and private ideal for?entertainin
- Gas kitchen equipped with stone benches and stainless steel appliances?
- Generously scaled bedrooms appointed with built-in wardrobes
- Light-filled master complete with full ensuite and built-in wardrobes
- Fully-tiled bathroom is updated and complete with shower and bath??
- Tiled flooring, ducted air conditioning and freshly painted throughout?
- Laundry located off kitchen?includes storage space and w/
- Secure?single, lock-up garage with additional storage space