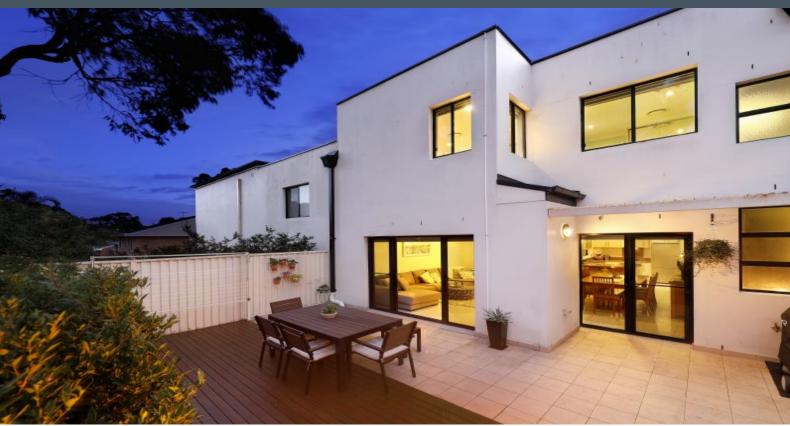

## 10/8-12 Taylor Close Miranda, NSW

## Modern Lifestyle

- Open plan living and dining zones flow seamlessly to outdoors
- Streamlined interiors reveal an array of premium quality finishes and fittings
- Spacious courtyard is leafy and private ideal for?entertainin
- Gas kitchen equipped with stone benches and stainless steel appliances?
- Generously scaled bedrooms appointed with built-in wardrobes
- Light-filled master complete with full ensuite and built-in wardrobes
- Fully-tiled bathroom is updated and complete with shower and bath??
- Tiled flooring, ducted air conditioning and freshly painted throughout?
- Laundry located off kitchen?includes storage space and w/
- Secure?single, lock-up garage with additional storage space

**Price:** \$815000

**Lucas Harwood** 

0431 001 001

**GROUND FLOOR** 

FIRST FLOOR

LOWER GROUND FLOOR

10/8 TAYLOR CLOSE

**MIRANDA** 