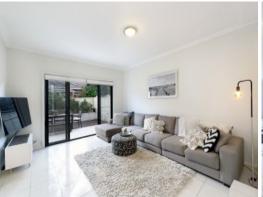

## Modern Lifestyle

- Open plan living and dining zones flow seamlessly to outdoors
- Streamlined interiors reveal an array of premium quality finishes and fittings
- Spacious courtyard is leafy and private ideal for?entertainin
- Gas kitchen equipped with stone benches and stainless steel appliances?
- Generously scaled bedrooms appointed with built-in wardrobes
- Light-filled master complete with full ensuite and built-in wardrobes
- Fully-tiled bathroom is updated and complete with shower and bath??
- Tiled flooring, ducted air conditioning and freshly painted throughout?
- Laundry located off kitchen?includes storage space and w/
- Secure?single, lock-up garage with additional storage space