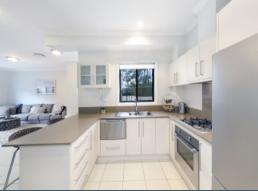

## Modern Lifestyle

- Open plan living and dining zones flow seamlessly to outdoors
- Streamlined interiors reveal an array of premium quality finishes and fittings
- Spacious courtyard is leafy and private ideal for?entertainin
- Gas kitchen equipped with stone benches and stainless steel appliances?
- Generously scaled bedrooms appointed with built-in wardrobes
- Light-filled master complete with full ensuite and built-in wardrobes
- Fully-tiled bathroom is updated and complete with shower and bath??
- Tiled flooring, ducted air conditioning and freshly painted throughout?
- Laundry located off kitchen?includes storage space and w/
- Secure?single, lock-up garage with additional storage space