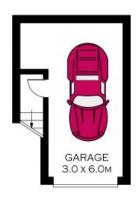

## Modern Lifestyle

- Open plan living and dining zones flow seamlessly to outdoors
- Streamlined interiors reveal an array of premium quality finishes and fittings
- Spacious courtyard is leafy and private ideal for?entertainin
- Gas kitchen equipped with stone benches and stainless steel appliances?
- Generously scaled bedrooms appointed with built-in wardrobes
- Light-filled master complete with full ensuite and built-in wardrobes
- Fully-tiled bathroom is updated and complete with shower and bath??
- Tiled flooring, ducted air conditioning and freshly painted throughout?
- Laundry located off kitchen?includes storage space and w/
- Secure?single, lock-up garage with additional storage space

**Price:** \$815000

**Lucas Harwood** 

0431 001 001

**GROUND FLOOR** 

FIRST FLOOR

LOWER GROUND FLOOR

10/8 TAYLOR CLOSE

**MIRANDA** 