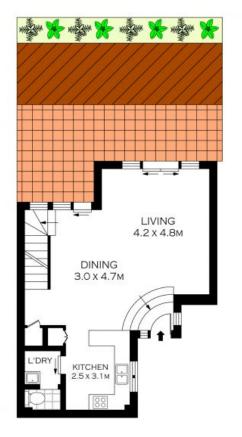

## Modern Lifestyle

- Open plan living and dining zones flow seamlessly to outdoors
- Streamlined interiors reveal an array of premium quality finishes and fittings
- Spacious courtyard is leafy and private ideal for?entertainin
- Gas kitchen equipped with stone benches and stainless steel appliances?
- Generously scaled bedrooms appointed with built-in wardrobes
- Light-filled master complete with full ensuite and built-in wardrobes
- Fully-tiled bathroom is updated and complete with shower and bath??
- Tiled flooring, ducted air conditioning and freshly painted throughout?
- Laundry located off kitchen?includes storage space and w/
- Secure?single, lock-up garage with additional storage space

**Price:** \$815000

**Lucas Harwood** 

0431 001 001

**GROUND FLOOR** 

FIRST FLOOR

LOWER GROUND FLOOR

10/8 TAYLOR CLOSE

**MIRANDA** 