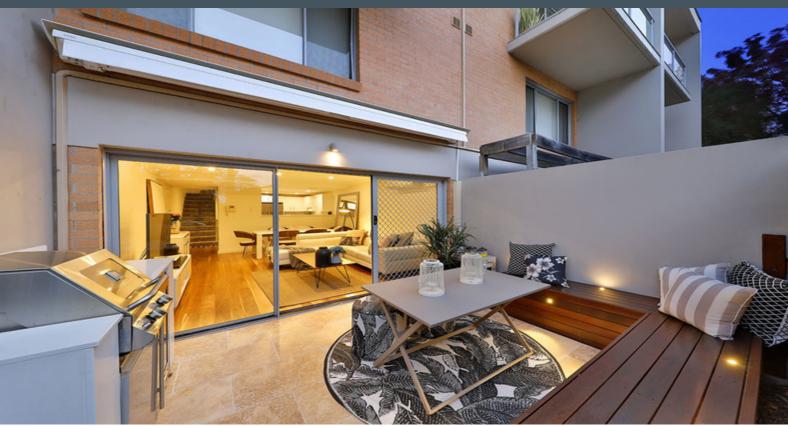

## Sophisticated Living

- Generous living and dining spaces with spotted gum hardwood flooring
- Private courtyard with built-in outdoor kitchen and electric awning
- Chic open plan kitchen with stone bench tops and European stainless appliances
- Modern bathroom with floor to ceiling tiles, new vanity and frame less shower
- Superb master suite with ensuite, new built-ins and private balcony overlooking grounds
- Brand new carpet, reverse cycle air conditioning, internal laundry
- Double side-by-side garage with electric door
- Footsteps from some of the Shire's best restaurants and caf?s