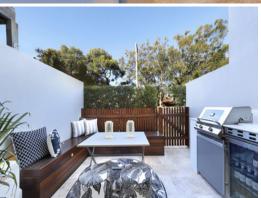

## Sophisticated Living

- Generous living and dining spaces with spotted gum hardwood flooring
- Private courtyard with built-in outdoor kitchen and electric awning
- Chic open plan kitchen with stone bench tops and European stainless appliances
- Modern bathroom with floor to ceiling tiles, new vanity and frame less shower
- Superb master suite with ensuite, new built-ins and private balcony overlooking grounds
- Brand new carpet, reverse cycle air conditioning, internal laundry
- Double side-by-side garage with electric door
- Footsteps from some of the Shire's best restaurants and caf?s