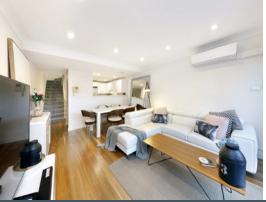

## Sophisticated Living

- Generous living and dining spaces with spotted gum hardwood flooring
- Private courtyard with built-in outdoor kitchen and electric awning
- Chic open plan kitchen with stone bench tops and European stainless appliances
- Modern bathroom with floor to ceiling tiles, new vanity and frame less shower
- Superb master suite with ensuite, new built-ins and private balcony overlooking grounds
- Brand new carpet, reverse cycle air conditioning, internal laundry
- Double side-by-side garage with electric door
- Footsteps from some of the Shire's best restaurants and caf?s