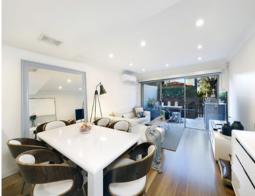

## Sophisticated Living

- Generous living and dining spaces with spotted gum hardwood flooring
- Private courtyard with built-in outdoor kitchen and electric awning
- Chic open plan kitchen with stone bench tops and European stainless appliances
- Modern bathroom with floor to ceiling tiles, new vanity and frame less shower
- Superb master suite with ensuite, new built-ins and private balcony overlooking grounds
- Brand new carpet, reverse cycle air conditioning, internal laundry
- Double side-by-side garage with electric door
- Footsteps from some of the Shire's best restaurants and caf?s