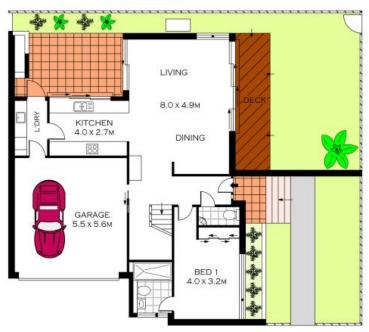

## Luxurious Townhouse

- -Designed to maximise the northerly aspect with sunlit interiors, generous courtyards and terraces
- -Open plan living/dining area with southern beech timber flooring and ducted air conditioning
- -Spacious lower-level living area spills out onto a beautiful covered alfresco area
- -Second upstairs living area with a sunny alfresco space complete with outdoor kitchen.
- -Spacious gourmet Caesar stone kitchen with ample storage and premium Bosch appliances
- -Four generous bedrooms with built-in wardrobes and light, leafy views
- -Two master bedrooms with ensuites, one master with a private balcony
- -Large main bathroom and additional guest powder room

**Price:** \$1,300,000 - \$1,400,000

**Lucas Harwood** 

0431 001 001

FIRST FLOOR

**GROUND FLOOR** 

1/13 CORELLA ROAD

**KIRRAWEE** 