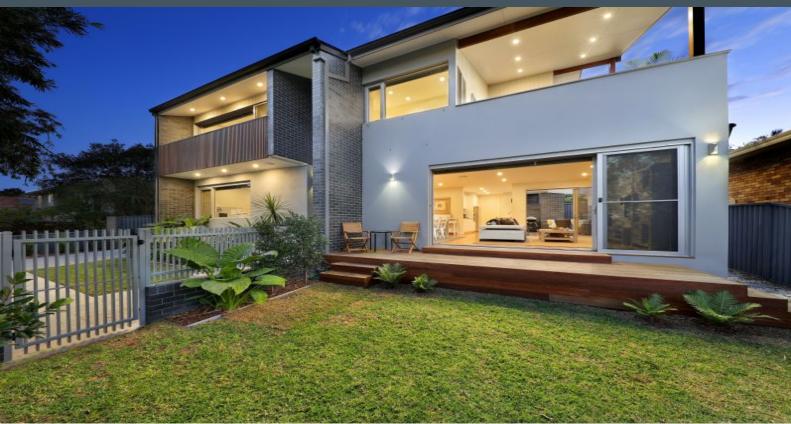

## 1/13 Corella Road Kirrawee, NSW

## Luxurious Townhouse

- -Designed to maximise the northerly aspect with sunlit interiors, generous courtyards and terraces
- -Open plan living/dining area with southern beech timber flooring and ducted air conditioning
- -Spacious lower-level living area spills out onto a beautiful covered alfresco area
- -Second upstairs living area with a sunny alfresco space complete with outdoor kitchen.
- -Spacious gourmet Caesar stone kitchen with ample storage and premium Bosch appliances
- -Four generous bedrooms with built-in wardrobes and light, leafy views
- -Two master bedrooms with ensuites, one master with a private balcony
- -Large main bathroom and additional guest powder room