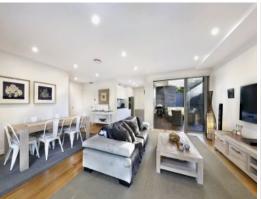

## Luxurious Townhouse

- -Designed to maximise the northerly aspect with sunlit interiors, generous courtyards and terraces
- -Open plan living/dining area with southern beech timber flooring and ducted air conditioning
- -Spacious lower-level living area spills out onto a beautiful covered alfresco area
- -Second upstairs living area with a sunny alfresco space complete with outdoor kitchen.
- -Spacious gourmet Caesar stone kitchen with ample storage and premium Bosch appliances
- -Four generous bedrooms with built-in wardrobes and light, leafy views
- -Two master bedrooms with ensuites, one master with a private balcony
- -Large main bathroom and additional guest powder room