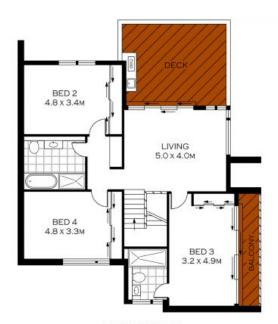

## Luxurious Townhouse

- -Designed to maximise the northerly aspect with sunlit interiors, generous courtyards and terraces
- -Open plan living/dining area with southern beech timber flooring and ducted air conditioning
- -Spacious lower-level living area spills out onto a beautiful covered alfresco area
- -Second upstairs living area with a sunny alfresco space complete with outdoor kitchen.
- -Spacious gourmet Caesar stone kitchen with ample storage and premium Bosch appliances
- -Four generous bedrooms with built-in wardrobes and light, leafy views
- -Two master bedrooms with ensuites, one master with a private balcony
- -Large main bathroom and additional guest powder room

**Price:** \$1,300,000 - \$1,400,000

**Lucas Harwood** 

0431 001 001

FIRST FLOOR

**GROUND FLOOR** 

1/13 CORELLA ROAD

**KIRRAWEE** 