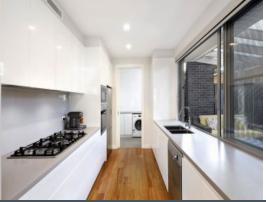

## Luxurious Townhouse

- -Designed to maximise the northerly aspect with sunlit interiors, generous courtyards and terraces
- -Open plan living/dining area with southern beech timber flooring and ducted air conditioning
- -Spacious lower-level living area spills out onto a beautiful covered alfresco area
- -Second upstairs living area with a sunny alfresco space complete with outdoor kitchen.
- -Spacious gourmet Caesar stone kitchen with ample storage and premium Bosch appliances
- -Four generous bedrooms with built-in wardrobes and light, leafy views
- -Two master bedrooms with ensuites, one master with a private balcony
- -Large main bathroom and additional guest powder room