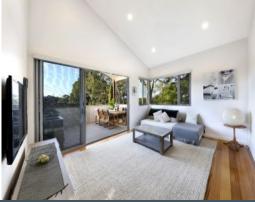

## Luxurious Townhouse

- -Designed to maximise the northerly aspect with sunlit interiors, generous courtyards and terraces
- -Open plan living/dining area with southern beech timber flooring and ducted air conditioning
- -Spacious lower-level living area spills out onto a beautiful covered alfresco area
- -Second upstairs living area with a sunny alfresco space complete with outdoor kitchen.
- -Spacious gourmet Caesar stone kitchen with ample storage and premium Bosch appliances
- -Four generous bedrooms with built-in wardrobes and light, leafy views
- -Two master bedrooms with ensuites, one master with a private balcony
- -Large main bathroom and additional guest powder room