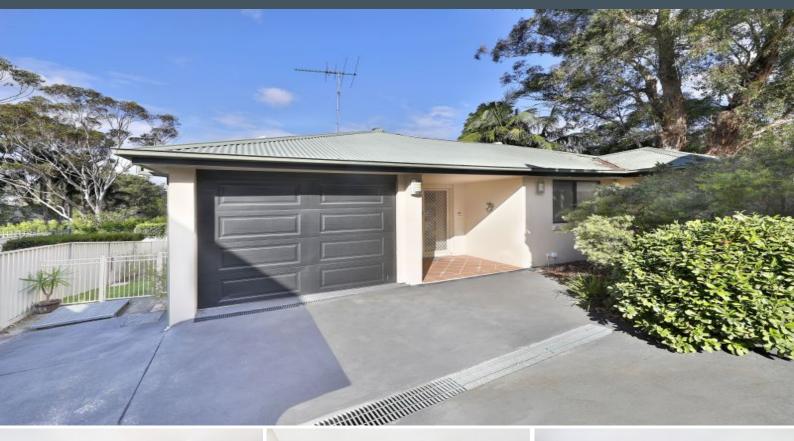

## Modern home

? Freestanding home with a steel frame construction and spacious layout

 $? \ensuremath{\operatorname{Dining}}$  and lounge zones with reverse cycle air conditioning and downlights

? Sleek kitchen with stone features, stainless steel appliances and dishwasher

? Fully-tiled bathroom with quality finishes and separate laundry with second toilet

? Undercover alfresco entertaining area overlooking sun-drenched, fully-fenced lawn

Price:

\$998000

Lucas Harwood

**6a Highview Crescent** 