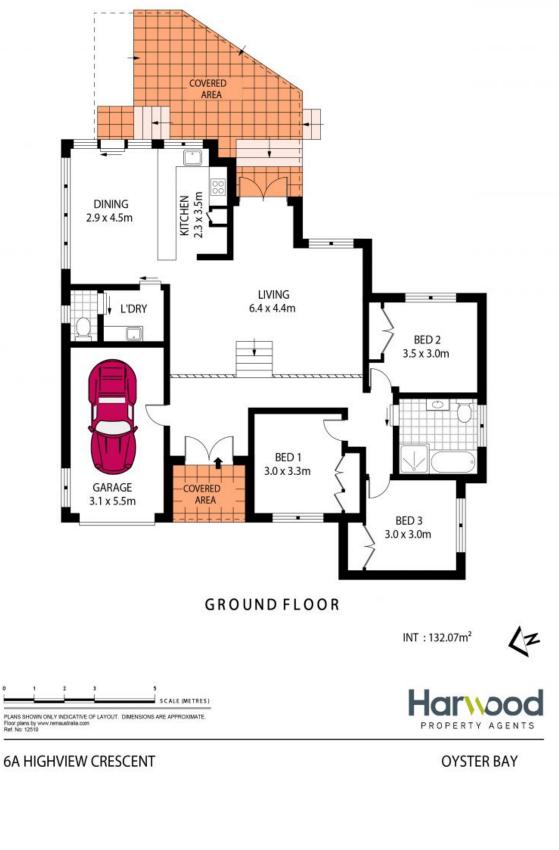

## Modern home

? Freestanding home with a steel frame construction and spacious layout

 $? \ensuremath{\operatorname{Dining}}$  and lounge zones with reverse cycle air conditioning and downlights

? Sleek kitchen with stone features, stainless steel appliances and dishwasher

? All bright and airy bedrooms contain convenient built-in wardrobes

? High ceilings, ceiling fans, two gas heating outlets, and solar electricity

? A chic neutral colour palette with timber flooring and quality travertine tiles

? Fully-tiled bathroom with quality finishes and separate laundry with second toilet

? Undercover alfresco entertaining area overlooking sun-drenched, fully-fenced lawn

Price:

\$998000

Lucas Harwood

**6a Highview Crescent** 