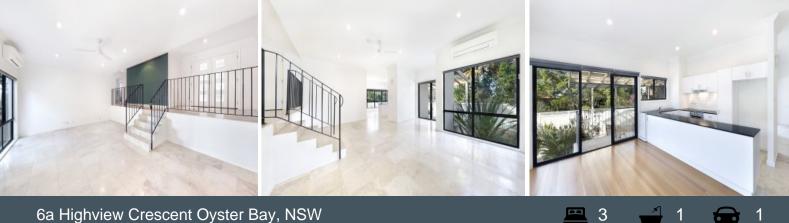

## Modern home

? Freestanding home with a steel frame construction and spacious layout

 $? \ensuremath{\operatorname{Dining}}$  and lounge zones with reverse cycle air conditioning and downlights

? Sleek kitchen with stone features, stainless steel appliances and dishwasher

? All bright and airy bedrooms contain convenient built-in wardrobes

? High ceilings, ceiling fans, two gas heating outlets, and solar electricity

? A chic neutral colour palette with timber flooring and quality travertine tiles

? Fully-tiled bathroom with quality finishes and separate laundry with second toilet

? Undercover alfresco entertaining area overlooking sun-drenched, fully-fenced lawn

Price:

\$998000

Lucas Harwood

**6a Highview Crescent** 