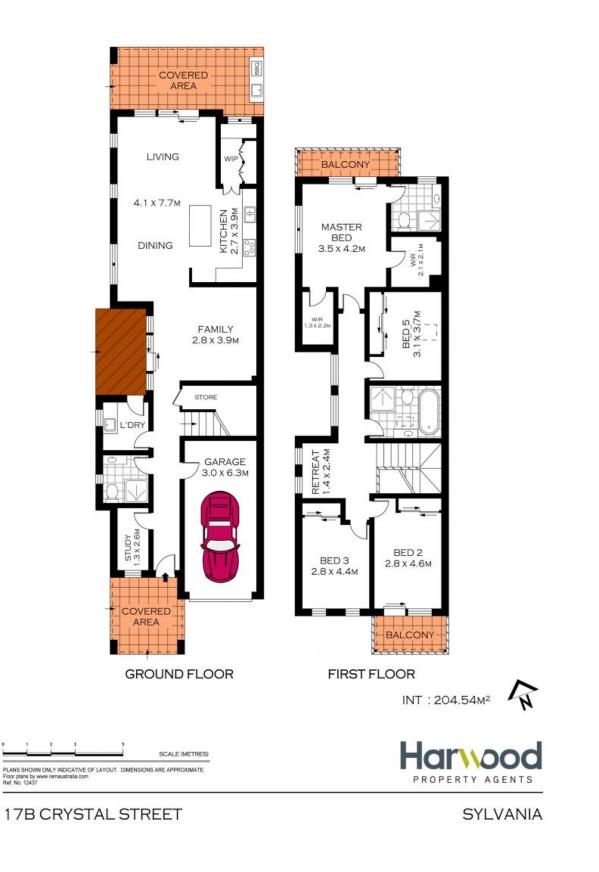

- Spacious, separate living and dining zones overlooking large and level backyard

- Stylish kitchen with Caesar stone benches/splashbacks, induction cooking and Fisher and Paykel appliances

- A generous butlers pantry with ample storage space, also with access to BBQ/entertaining area

- Light-filled master bedroom with his and hers walk-in robes, designer en-suite and balcony

-?Family area with sunlit decking expands for further entertaining space

Price:

\$1,500,000 - \$1,600,000

Lucas Harwood 0431 001 001