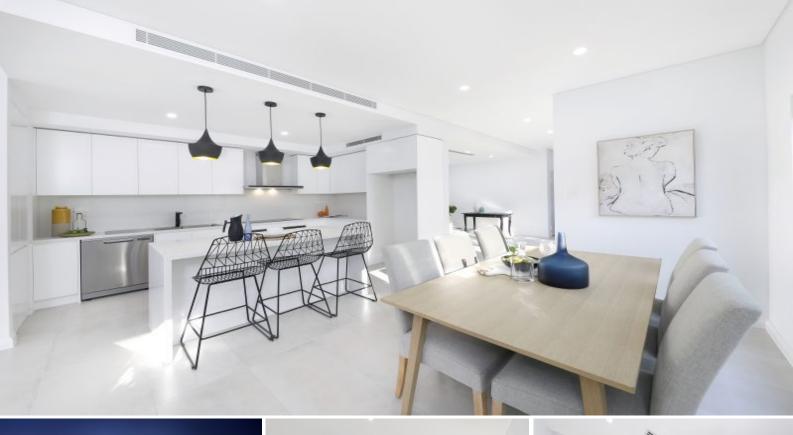

## **Full Brick**

-?Double brick home finished with premium double render (Rockcote)?which doesn't crack ensuring longevity?

- Quality finishes and a fresh, elegant colour palette throughout enhanced with plenty of?natural sunlight

- Spacious, separate living and dining zones overlooking large and level backyard

- Stylish kitchen with Caesar stone benches/splashbacks, induction cooking and Fisher and Paykel appliances

- A generous butlers pantry with ample storage space, also with access to BBQ/entertaining area

- Light-filled master bedroom with his and hers walk-in robes, designer en-suite and balcony

-?Family area with sunlit decking expands for further entertaining space

Price:

\$1,500,000 - \$1,600,000

Lucas Harwood 0431 001 001