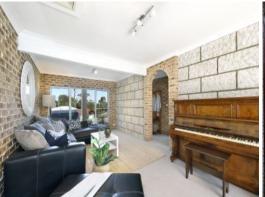

## **Charming Home**

- Split level living with multiple light-filled lounge and entertaining areas
- Spacious family room on ground floor leading onto leafy, private courtyard
- First bedroom with laundry, shower and separate  $\ensuremath{\mathrm{w/c}}$  also located on the ground floor
- Bright and inviting living area flowing onto separate dining zone
- Open kitchen overlooking decking area with a separate breakfast area and balcony  $% \left( 1\right) =\left( 1\right) +\left( 1\right)$
- Renovated with Fisher and Paykel appliances, induction cooking and soft close cupboards
- Brand new spotted gum decking flows off living, perfect for family entertaining
- Additional bedrooms light filled and include built-in wardrobes