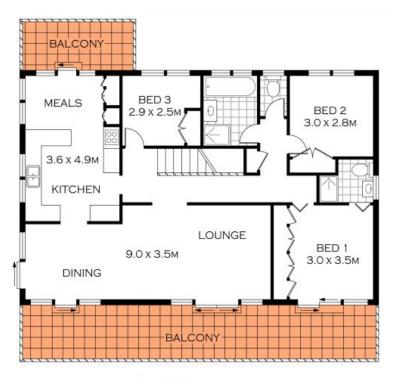

## **Charming Home**

- Split level living with multiple light-filled lounge and entertaining areas
- Spacious family room on ground floor leading onto leafy, private courtyard
- First bedroom with laundry, shower and separate  $\ensuremath{\mathrm{w/c}}$  also located on the ground floor
- Bright and inviting living area flowing onto separate dining zone
- Open kitchen overlooking decking area with a separate breakfast area and balcony  $% \left( 1\right) =\left( 1\right) +\left( 1\right)$
- Renovated with Fisher and Paykel appliances, induction cooking and soft close cupboards
- Brand new spotted gum decking flows off living, perfect for family entertaining
- Additional bedrooms light filled and include built-in wardrobes