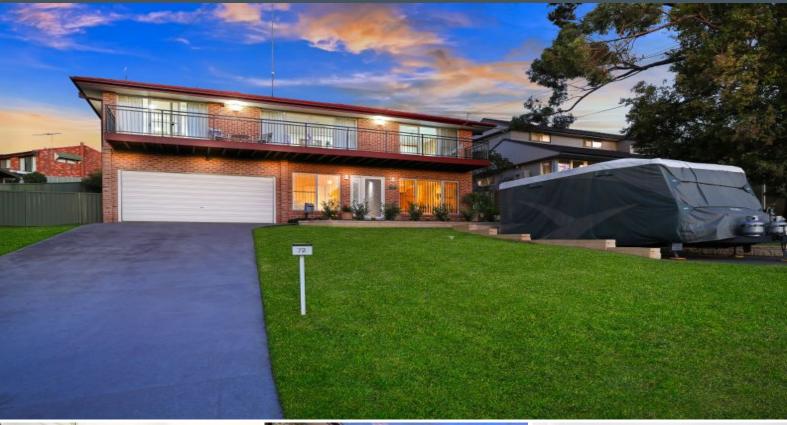

72 Copeland Road Heathcote, NSW

4

## **Charming Home**

- Split level living with multiple light-filled lounge and entertaining areas
- Spacious family room on ground floor leading onto leafy, private courtyard
- First bedroom with laundry, shower and separate  $\ensuremath{\mathrm{w/c}}$  also located on the ground floor
- Bright and inviting living area flowing onto separate dining zone
- Open kitchen overlooking decking area with a separate breakfast area and balcony  $% \left( 1\right) =\left( 1\right) +\left( 1\right)$
- Renovated with Fisher and Paykel appliances, induction cooking and soft close cupboards
- Brand new spotted gum decking flows off living, perfect for family entertaining
- Additional bedrooms light filled and include built-in wardrobes