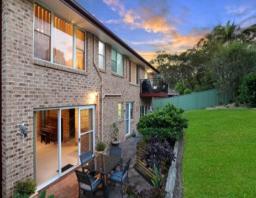

## **Charming Home**

- Split level living with multiple light-filled lounge and entertaining areas
- Spacious family room on ground floor leading onto leafy, private courtyard
- First bedroom with laundry, shower and separate  $\ensuremath{\mathrm{w/c}}$  also located on the ground floor
- Bright and inviting living area flowing onto separate dining zone
- Open kitchen overlooking decking area with a separate breakfast area and balcony  $% \left( 1\right) =\left( 1\right) +\left( 1\right)$
- Renovated with Fisher and Paykel appliances, induction cooking and soft close cupboards
- Brand new spotted gum decking flows off living, perfect for family entertaining
- Additional bedrooms light filled and include built-in wardrobes