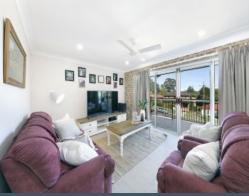

## **Charming Home**

- Split level living with multiple light-filled lounge and entertaining areas
- Spacious family room on ground floor leading onto leafy, private courtyard
- First bedroom with laundry, shower and separate  $\ensuremath{\mathrm{w/c}}$  also located on the ground floor
- Bright and inviting living area flowing onto separate dining zone
- Open kitchen overlooking decking area with a separate breakfast area and balcony  $% \left( 1\right) =\left( 1\right) +\left( 1\right)$
- Renovated with Fisher and Paykel appliances, induction cooking and soft close cupboards
- Brand new spotted gum decking flows off living, perfect for family entertaining
- Additional bedrooms light filled and include built-in wardrobes