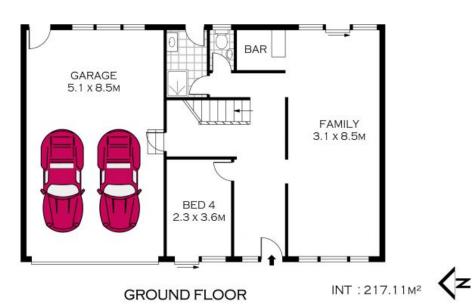

## **Charming Home**

- Split level living with multiple light-filled lounge and entertaining areas
- Spacious family room on ground floor leading onto leafy, private courtyard
- First bedroom with laundry, shower and separate  $\ensuremath{\mathrm{w/c}}$  also located on the ground floor
- Bright and inviting living area flowing onto separate dining zone
- Open kitchen overlooking decking area with a separate breakfast area and balcony  $% \left( 1\right) =\left( 1\right) +\left( 1\right)$
- Renovated with Fisher and Paykel appliances, induction cooking and soft close cupboards
- Brand new spotted gum decking flows off living, perfect for family entertaining
- Additional bedrooms light filled and include built-in wardrobes