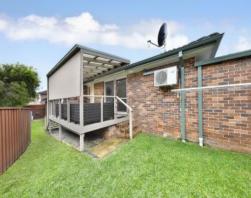

## Renovated Luxury

- Set in a garden complex with no internal common walls
- Natural sunlight floods the open plan living and dining area
- Wonderfully private alfresco deck for year round entertaining
- Great sized grassed child-friendly yard
- New kitchen with matt-black features
- Three good sized bedrooms, all have new carpet and built-ins
- Impressive main bathroom features floor-to-ceiling tiles
- Timber flooring, air conditioning plus updated internal laundry
- New blinds, shutters, NBN ready, double lock-up garage
- Walk to schools, buses, Westfield