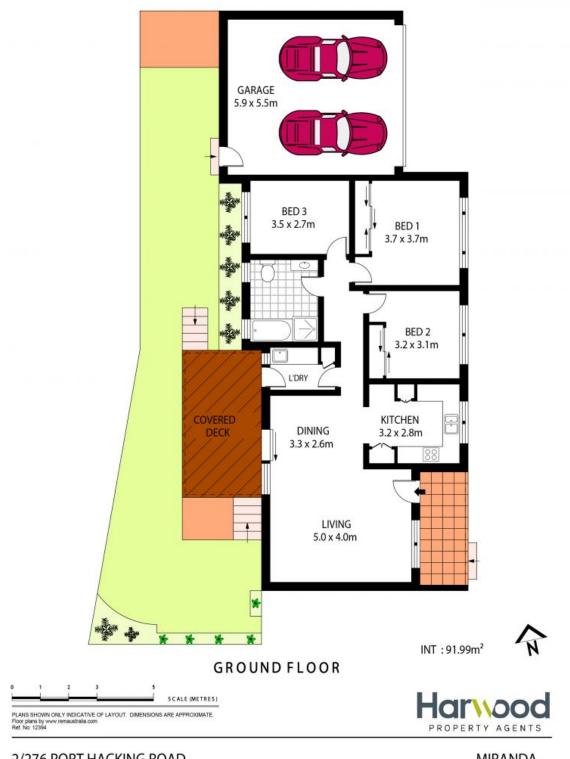

## Renovated Luxury

- Set in a garden complex with no internal common walls
- Natural sunlight floods the open plan living and dining area
- Wonderfully private alfresco deck for year round entertaining
- Great sized grassed child-friendly yard
- New kitchen with matt-black features
- Three good sized bedrooms, all have new carpet and built-ins
- Impressive main bathroom features floor-to-ceiling tiles
- Timber flooring, air conditioning plus updated internal laundry
- New blinds, shutters, NBN ready, double lock-up garage
- Walk to schools, buses, Westfield