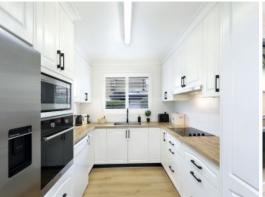

## Renovated Luxury

- Set in a garden complex with no internal common walls
- Natural sunlight floods the open plan living and dining area
- Wonderfully private alfresco deck for year round entertaining
- Great sized grassed child-friendly yard
- New kitchen with matt-black features
- Three good sized bedrooms, all have new carpet and built-ins
- Impressive main bathroom features floor-to-ceiling tiles
- Timber flooring, air conditioning plus updated internal laundry
- New blinds, shutters, NBN ready, double lock-up garage
- Walk to schools, buses, Westfield