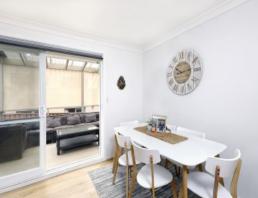

## Renovated Luxury

- Set in a garden complex with no internal common walls
- Natural sunlight floods the open plan living and dining area
- Wonderfully private alfresco deck for year round entertaining
- Great sized grassed child-friendly yard
- New kitchen with matt-black features
- Three good sized bedrooms, all have new carpet and built-ins
- Impressive main bathroom features floor-to-ceiling tiles
- Timber flooring, air conditioning plus updated internal laundry
- New blinds, shutters, NBN ready, double lock-up garage
- Walk to schools, buses, Westfield