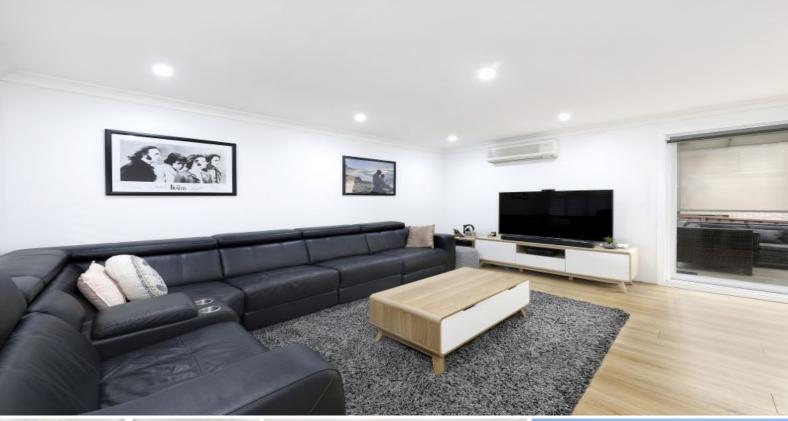

## Renovated Luxury

- Set in a garden complex with no internal common walls
- Natural sunlight floods the open plan living and dining area
- Wonderfully private alfresco deck for year round entertaining
- Great sized grassed child-friendly yard
- New kitchen with matt-black features
- Three good sized bedrooms, all have new carpet and built-ins
- Impressive main bathroom features floor-to-ceiling tiles
- Timber flooring, air conditioning plus updated internal laundry
- New blinds, shutters, NBN ready, double lock-up garage
- Walk to schools, buses, Westfield