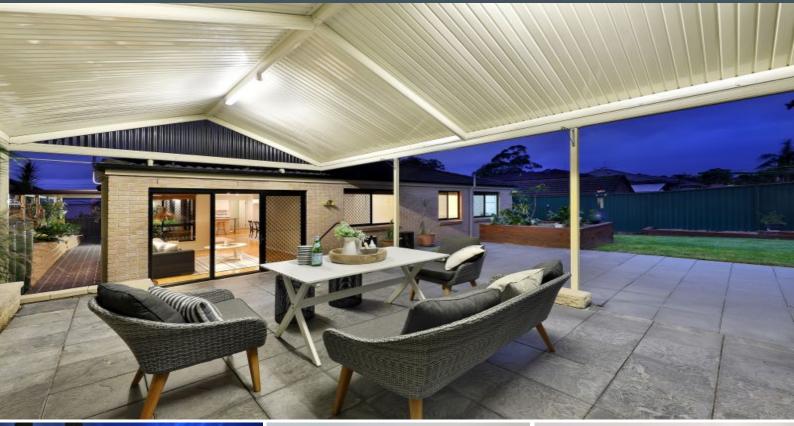

## Family Residence

- Light filled interiors with skylights throughout
- Spacious living area and separate family room
- Separate dining zone flowing onto private decking?
- Updated kitchen with stone bench tops and gas cooking?
- Master bedroom complete with walk in robe and ensuite
- Additional bedrooms well-appointed with built-in wardrobe
- Spacious main bathroom with separate bath and shower
- Venation blinds and floating timber floorboards throughout?
- Separate laundry adjacent to the kitchen?
- Covered alfresco dining area perfect for entertaining?
- Lush family-friendly yard with established gardens
- Remote control, double lock up garage with storage space