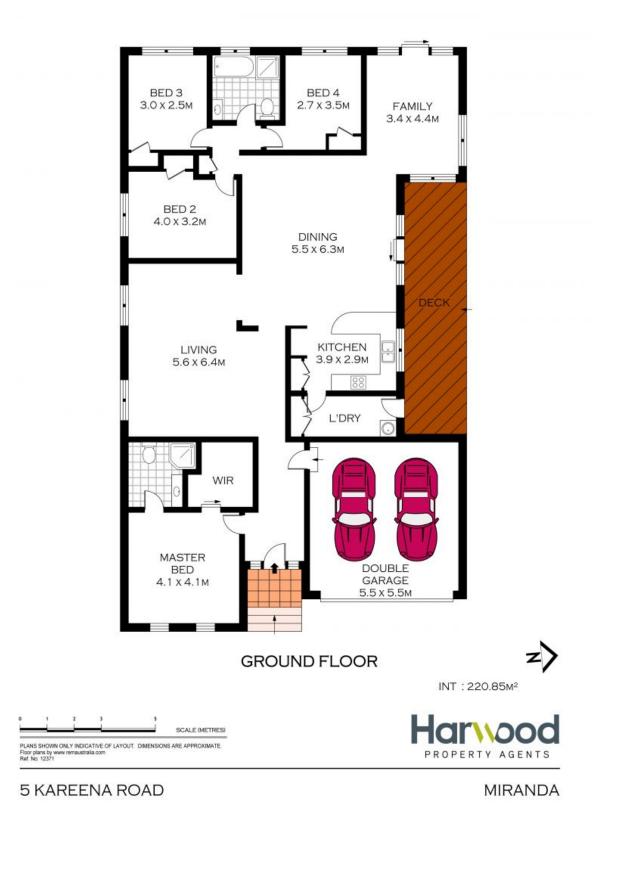

## Family Residence

- Light filled interiors with skylights throughout
- Spacious living area and separate family room
- Separate dining zone flowing onto private decking?
- Updated kitchen with stone bench tops and gas cooking?
- Master bedroom complete with walk in robe and ensuite
- Additional bedrooms well-appointed with built-in wardrobe
- Spacious main bathroom with separate bath and shower
- Venation blinds and floating timber floorboards throughout?
- Separate laundry adjacent to the kitchen?
- Covered alfresco dining area perfect for entertaining?
- Lush family-friendly yard with established gardens
- Remote control, double lock up garage with storage space