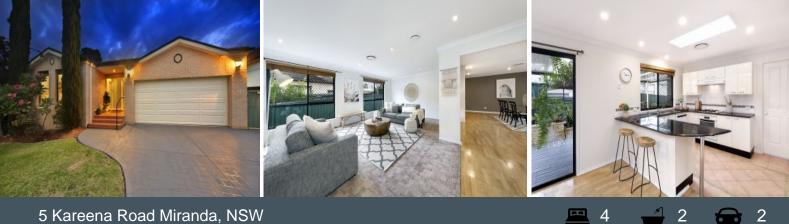

## Family Residence

- Light filled interiors with skylights throughout
- Spacious living area and separate family room
- Separate dining zone flowing onto private decking?
- Updated kitchen with stone bench tops and gas cooking?
- Master bedroom complete with walk in robe and ensuite
- Additional bedrooms well-appointed with built-in wardrobe
- Spacious main bathroom with separate bath and shower
- Venation blinds and floating timber floorboards throughout?
- Separate laundry adjacent to the kitchen?
- Covered alfresco dining area perfect for entertaining?
- Lush family-friendly yard with established gardens
- Remote control, double lock up garage with storage space

Price:

\$1380000

Lucas Harwood

5 Kareena Road

Miranda, NSW