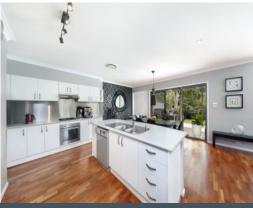

## Sophisticated Living

- Bright interiors showcasing multiple spacious living zones
- Integrated family and dining room flowing on to alfresco patio  $% \left( 1\right) =\left( 1\right) \left( 1\right) \left($
- Vast formal and informal living, dining and entertaining areas
- Sparkling inground pool, north facing grassed yard backing onto a public reserve
- Master bedroom equipped with ensuite, walk-in wardrobe and parents retreat
- Well-scaled bedrooms fitted with built-in wardrobes
- Double remote lock-up garage, internal laundry and W/C
- Zoned ducted air conditioning, ducted vacuuming system, and an abundance of storage throughout
- Stylish and well-appointed kitchen equipped with dishwasher, stainless steel appliances, and ample cupboard space