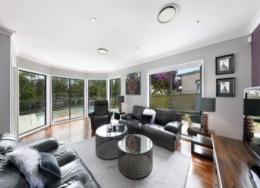

## Sophisticated Living

- Bright interiors showcasing multiple spacious living zones
- Integrated family and dining room flowing on to alfresco patio  $% \left( 1\right) =\left( 1\right) \left( 1\right) \left($
- Vast formal and informal living, dining and entertaining areas
- Sparkling inground pool, north facing grassed yard backing onto a public reserve
- Master bedroom equipped with ensuite, walk-in wardrobe and parents retreat
- Well-scaled bedrooms fitted with built-in wardrobes
- Double remote lock-up garage, internal laundry and W/C
- Zoned ducted air conditioning, ducted vacuuming system, and an abundance of storage throughout
- Stylish and well-appointed kitchen equipped with dishwasher, stainless steel appliances, and ample cupboard space