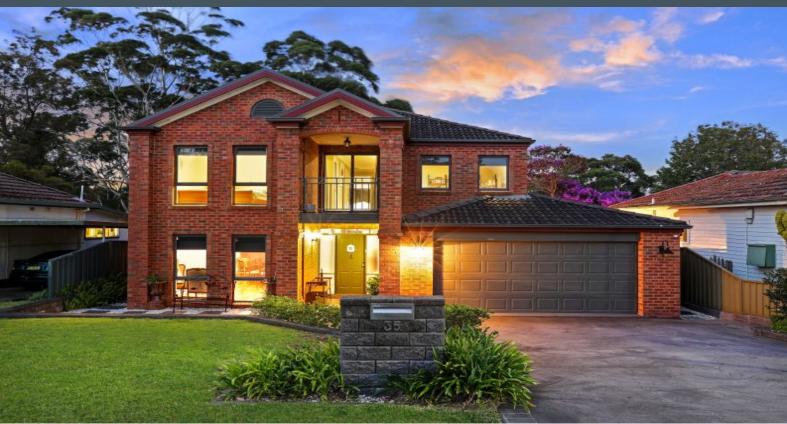

35 Gwawley Parade Miranda, NSW

4

3

## Sophisticated Living

- Bright interiors showcasing multiple spacious living zones
- Integrated family and dining room flowing on to alfresco patio  $% \left( 1\right) =\left( 1\right) \left( 1\right) \left($
- Vast formal and informal living, dining and entertaining areas
- Sparkling inground pool, north facing grassed yard backing onto a public reserve
- Master bedroom equipped with ensuite, walk-in wardrobe and parents retreat
- Well-scaled bedrooms fitted with built-in wardrobes
- Double remote lock-up garage, internal laundry and W/C
- Zoned ducted air conditioning, ducted vacuuming system, and an abundance of storage throughout
- Stylish and well-appointed kitchen equipped with dishwasher, stainless steel appliances, and ample cupboard space