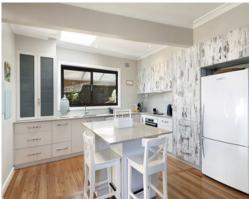

## **Deep Waterfront**

- Set on an expansive 935.8sqm (approx.) block in a highly regarded deep waterfront location
- Multiple living zones spread across two levels both with covered entertainer's balconies
- Elegant kitchen with stone bench tops, pyrolytic oven, soft-close drawers and cupboards
- Elevated upstairs family room with glistening bay water views from an entertainer's balcony
- Grand master bedroom with bay views, three of four bedrooms with built in wardrobes
- Spacious main bathroom on upper level provides both bath and shower facilities
- Ten solar panels on the roof, produce a pleasant reduction on energy expenses