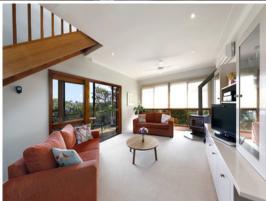

## **Deep Waterfront**

- Set on an expansive 935.8sqm (approx.) block in a highly regarded deep waterfront location
- Multiple living zones spread across two levels both with covered entertainer's balconies
- Elegant kitchen with stone bench tops, pyrolytic oven, soft-close drawers and cupboards
- Elevated upstairs family room with glistening bay water views from an entertainer's balcony
- Grand master bedroom with bay views, three of four bedrooms with built in wardrobes
- Spacious main bathroom on upper level provides both bath and shower facilities
- Ten solar panels on the roof, produce a pleasant reduction on energy expenses