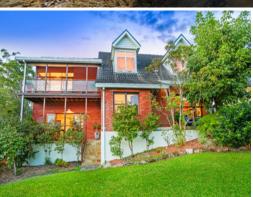

## **Deep Waterfront**

- Set on an expansive 935.8sqm (approx.) block in a highly regarded deep waterfront location
- Multiple living zones spread across two levels both with covered entertainer's balconies
- Elegant kitchen with stone bench tops, pyrolytic oven, soft-close drawers and cupboards
- Elevated upstairs family room with glistening bay water views from an entertainer's balcony
- Grand master bedroom with bay views, three of four bedrooms with built in wardrobes
- Spacious main bathroom on upper level provides both bath and shower facilities
- Ten solar panels on the roof, produce a pleasant reduction on energy expenses