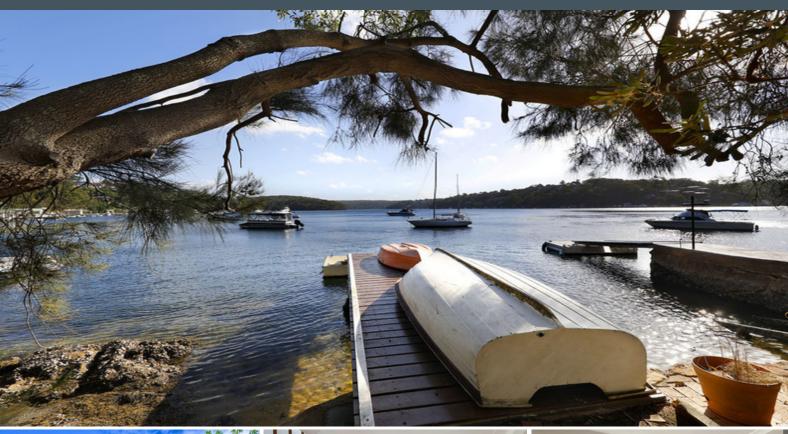

## **Deep Waterfront**

- Set on an expansive 935.8sqm (approx.) block in a highly regarded deep waterfront location
- Multiple living zones spread across two levels both with covered entertainer's balconies
- Elegant kitchen with stone bench tops, pyrolytic oven, soft-close drawers and cupboards
- Elevated upstairs family room with glistening bay water views from an entertainer's balcony
- Grand master bedroom with bay views, three of four bedrooms with built in wardrobes
- Spacious main bathroom on upper level provides both bath and shower facilities
- Ten solar panels on the roof, produce a pleasant reduction on energy expenses