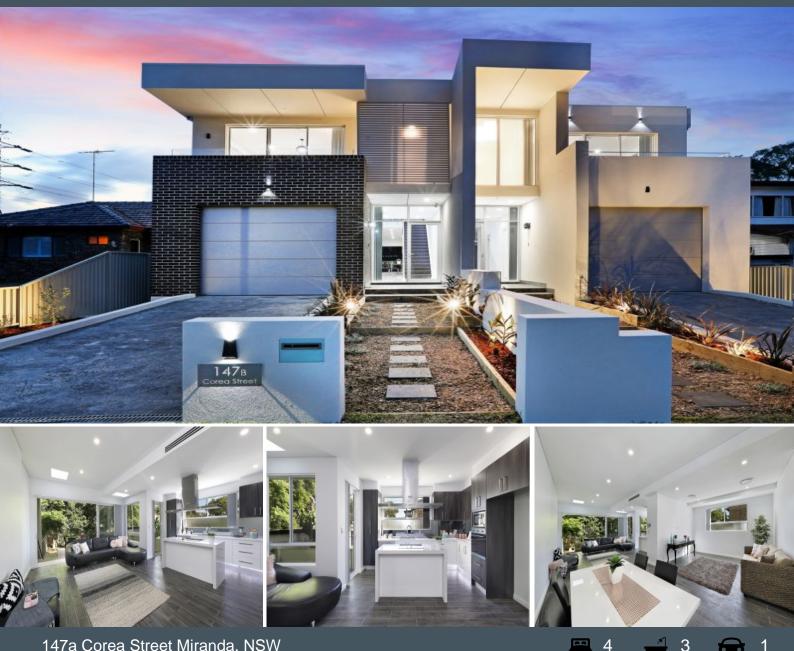

## 147a Corea Street Miranda, NSW

## **Premium Duplex**

- Designed by Technik Haus Architects and built by Buildworx Constructions, both renowned for designing and building quality homes. - Spacious, open-plan layout with multiple living areas throughout

- Private guest bedroom on ground floor with private access to bathroom

- Media room on ground floor & sitting room on first floor provide multiple living areas through the home in addition to main living room

- Rear first floor balcony extending off the sitting room

- Polyurethane kitchen with 60mm stone bench tops, mirror splashback, Smeg appliances and soft close doors and draws

- Large level child friendly grassed yard

- Four generous bedrooms with frameless wardrobe doors on the first floor of the building. Two of four bedrooms have balcony access.

- Mature sized trees in yard provide leafy outlook and privacy to rear yard