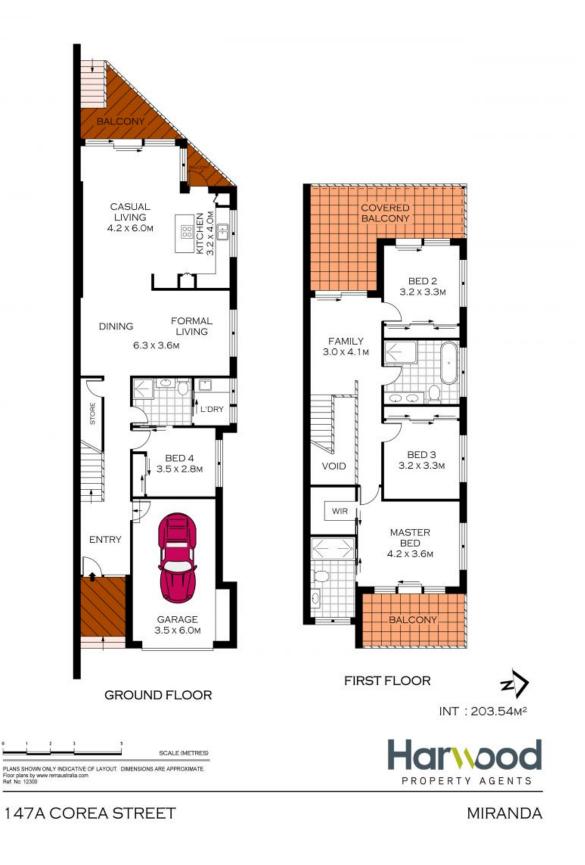

- Private guest bedroom on ground floor with private access to bathroom

- Media room on ground floor & sitting room on first floor provide multiple living areas through the home in addition to main living room

- Rear first floor balcony extending off the sitting room

- Polyurethane kitchen with 60mm stone bench tops, mirror splashback, Smeg appliances and soft close doors and draws

- Large level child friendly grassed yard

- Four generous bedrooms with frameless wardrobe doors on the first floor of the building. Two of four bedrooms have balcony access.

- Mature sized trees in yard provide leafy outlook and privacy to rear yard