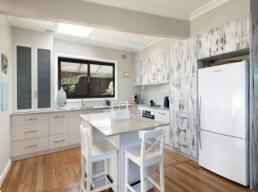

## **Deep Waterfront**

- Set on an expansive 935.8sqm (approx.) block in a highly regarded deep waterfront location
- Multiple living zones spread across two levels both with covered entertainer's balconies
- Elegant kitchen with stone bench tops, pyrolytic oven, soft-close drawers and cupboards
- Elevated upstairs family room with glistening bay water views from an entertainer's balcony
- Grand master bedroom with bay views, three of four bedrooms with built in wardrobes
- Spacious main bathroom on upper level provides both bath and shower facilities
- Ten solar panels on the roof, produce a pleasant reduction on energy expenses