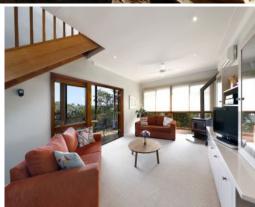

## **Deep Waterfront**

- Set on an expansive 935.8sqm (approx.) block in a highly regarded deep waterfront location
- Multiple living zones spread across two levels both with covered entertainer's balconies
- Elegant kitchen with stone bench tops, pyrolytic oven, soft-close drawers and cupboards
- Elevated upstairs family room with glistening bay water views from an entertainer's balcony
- Grand master bedroom with bay views, three of four bedrooms with built in wardrobes
- Spacious main bathroom on upper level provides both bath and shower facilities
- Ten solar panels on the roof, produce a pleasant reduction on energy expenses