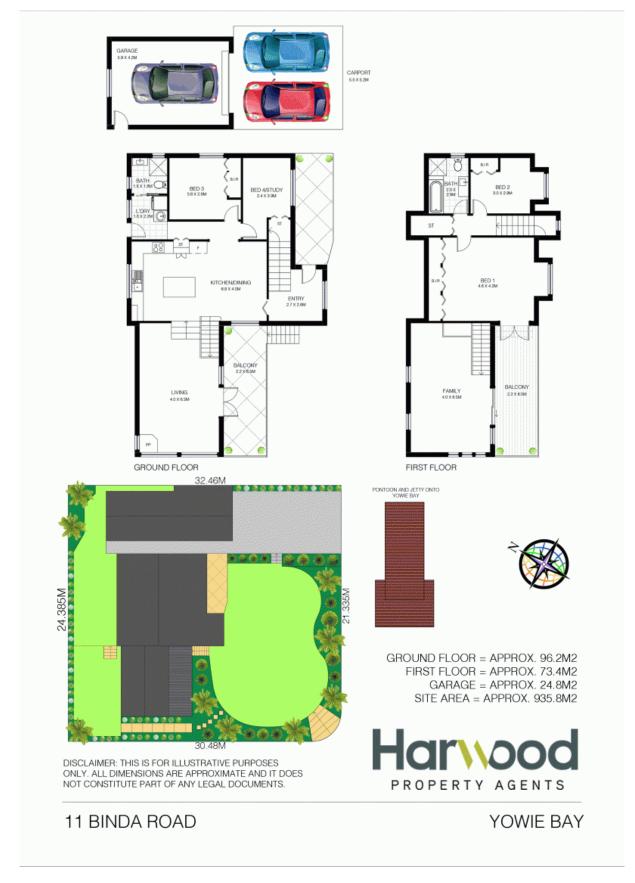

11 Binda Road Yowie Bay, NSW

## **Deep Waterfront**

- Set on an expansive 935.8sqm (approx.) block in a highly regarded deep waterfront location
- Multiple living zones spread across two levels both with covered entertainer's balconies
- Elegant kitchen with stone bench tops, pyrolytic oven, soft-close drawers and cupboards
- Elevated upstairs family room with glistening bay water views from an entertainer's balcony
- Grand master bedroom with bay views, three of four bedrooms with built in wardrobes
- Spacious main bathroom on upper level provides both bath and shower facilities
- Ten solar panels on the roof, produce a pleasant reduction on energy expenses