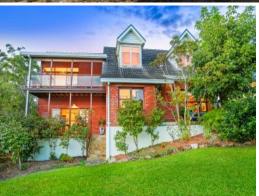

## **Deep Waterfront**

- Set on an expansive 935.8sqm (approx.) block in a highly regarded deep waterfront location
- Multiple living zones spread across two levels both with covered entertainer's balconies
- Elegant kitchen with stone bench tops, pyrolytic oven, soft-close drawers and cupboards
- Elevated upstairs family room with glistening bay water views from an entertainer's balcony
- Grand master bedroom with bay views, three of four bedrooms with built in wardrobes
- Spacious main bathroom on upper level provides both bath and shower facilities
- Ten solar panels on the roof, produce a pleasant reduction on energy expenses