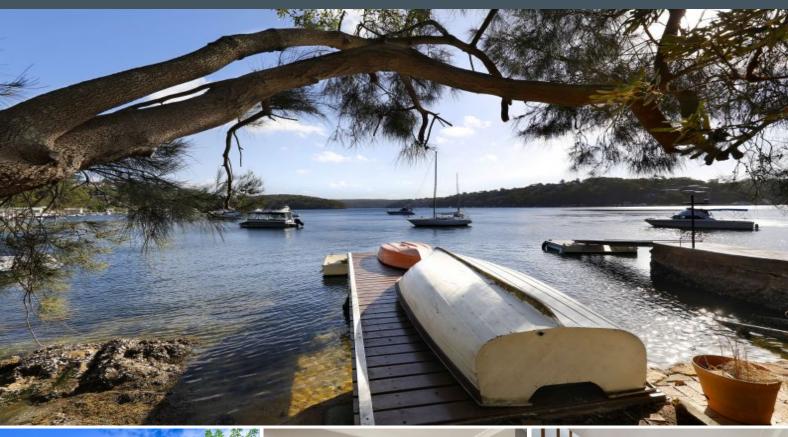

## **Deep Waterfront**

- Set on an expansive 935.8sqm (approx.) block in a highly regarded deep waterfront location
- Multiple living zones spread across two levels both with covered entertainer's balconies
- Elegant kitchen with stone bench tops, pyrolytic oven, soft-close drawers and cupboards
- Elevated upstairs family room with glistening bay water views from an entertainer's balcony
- Grand master bedroom with bay views, three of four bedrooms with built in wardrobes
- Spacious main bathroom on upper level provides both bath and shower facilities
- Ten solar panels on the roof, produce a pleasant reduction on energy expenses