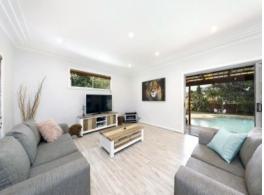

## Superb Opportunity

- Set on a substantial block of 708sqm with a 19.35m frontage (approx) provides opportunity for a duplex STCA.
- Bright open plan layout with separate lounge and dining zones
- Updated interiors are enhanced with quality timber-like flooring
- Open-plan kitchen with stone benches, stainless-steel appliances and gas  $\ensuremath{\mathsf{cook}}$  top
- Spacious master and second bedroom both with built in robes
- Main bathroom with separate bath and shower
- Home office tucked away with w/c and internal laundry
- Covered outdoor entertaining area with large leafy backyard
- In ground pool with paved entertaining area
- Tandem lock-up garage with ample storage space
- 15 minute walk from Miranda train station and Westfield Miranda