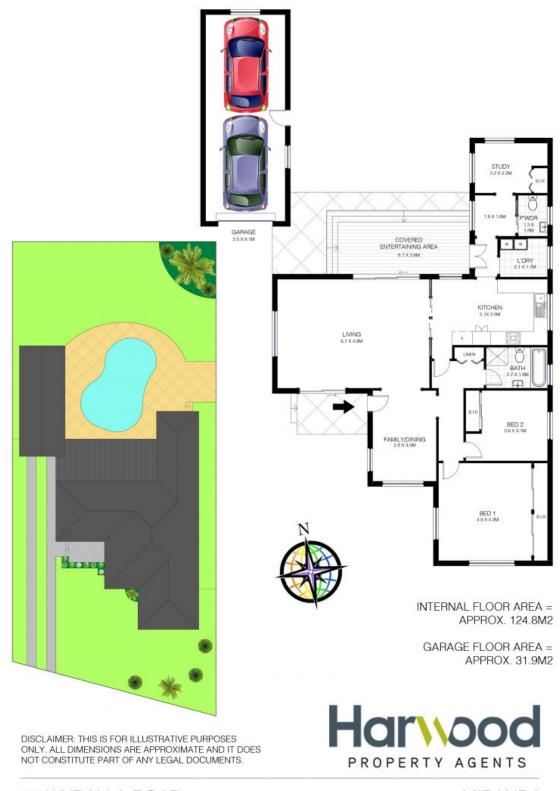

## Superb Opportunity

- Set on a substantial block of 708sqm with a 19.35m frontage (approx) provides opportunity for a duplex STCA.
- Bright open plan layout with separate lounge and dining zones
- Updated interiors are enhanced with quality timber-like flooring
- Open-plan kitchen with stone benches, stainless-steel appliances and gas  $\ensuremath{\mathsf{cook}}$  top
- Spacious master and second bedroom both with built in robes
- Main bathroom with separate bath and shower
- Home office tucked away with w/c and internal laundry
- Covered outdoor entertaining area with large leafy backyard
- In ground pool with paved entertaining area
- Tandem lock-up garage with ample storage space
- 15 minute walk from Miranda train station and Westfield Miranda