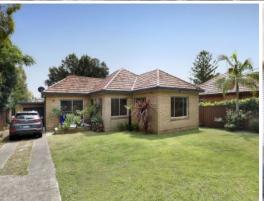

## Superb Opportunity

- Set on a substantial block of 708sqm with a 19.35m frontage (approx) provides opportunity for a duplex STCA.
- Bright open plan layout with separate lounge and dining zones
- Updated interiors are enhanced with quality timber-like flooring
- Open-plan kitchen with stone benches, stainless-steel appliances and gas  $\ensuremath{\mathsf{cook}}$  top
- Spacious master and second bedroom both with built in robes
- Main bathroom with separate bath and shower
- Home office tucked away with w/c and internal laundry
- Covered outdoor entertaining area with large leafy backyard
- In ground pool with paved entertaining area
- Tandem lock-up garage with ample storage space
- 15 minute walk from Miranda train station and Westfield Miranda