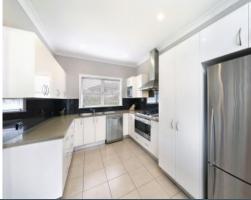

## Superb Opportunity

- Set on a substantial block of 708sqm with a 19.35m frontage (approx) provides opportunity for a duplex STCA.
- Bright open plan layout with separate lounge and dining zones
- Updated interiors are enhanced with quality timber-like flooring
- Open-plan kitchen with stone benches, stainless-steel appliances and gas  $\ensuremath{\mathsf{cook}}$  top
- Spacious master and second bedroom both with built in robes
- Main bathroom with separate bath and shower
- Home office tucked away with w/c and internal laundry
- Covered outdoor entertaining area with large leafy backyard
- In ground pool with paved entertaining area
- Tandem lock-up garage with ample storage space
- 15 minute walk from Miranda train station and Westfield Miranda