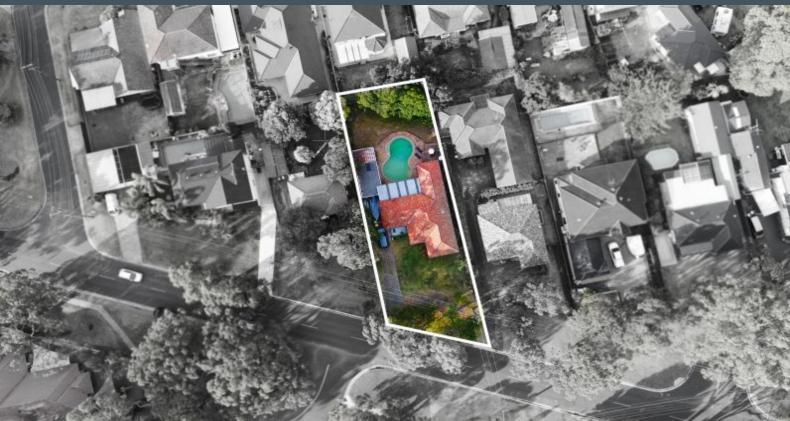

## Superb Opportunity

- Set on a substantial block of 708sqm with a 19.35m frontage (approx) provides opportunity for a duplex STCA.
- Bright open plan layout with separate lounge and dining zones
- Updated interiors are enhanced with quality timber-like flooring
- Open-plan kitchen with stone benches, stainless-steel appliances and gas  $\ensuremath{\mathsf{cook}}$  top
- Spacious master and second bedroom both with built in robes
- Main bathroom with separate bath and shower
- Home office tucked away with w/c and internal laundry
- Covered outdoor entertaining area with large leafy backyard
- In ground pool with paved entertaining area
- Tandem lock-up garage with ample storage space
- 15 minute walk from Miranda train station and Westfield Miranda