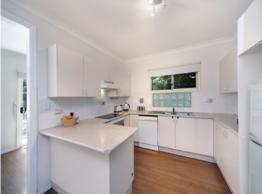

## Stylish Living

- Open-plan living and dining flows out onto a low maintenance courtyard?
- Three bedrooms with built-in robes, master with ensuite?
- Large modern kitchen with quality finishes and ample storage
- Generous full-sized bathroom with separate bath and shower
- Bamboo timber floors, air conditioning and new carpet
- Lock-up garage with internal access ?
- Moments to Sutherland's restaurants, shopping, schools and transport options
- This property could provide an ideal home, investment or downsize opportunity