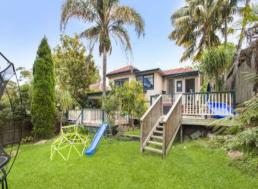

## **Development Opportunity**

- Great 734sqm parcel with a 15.24m frontage
- Beautifully presented with light filled interiors and leafy outlooks  $% \left( 1\right) =\left( 1\right) \left( 1\right) \left($
- Open plan living room flows onto separate dining, adjacent to kitchen
- Well-proportioned gas kitchen with ample bench and storage space
- Spacious bedrooms with built-in wardrobes and tranquil views
- Immaculate bathroom, well positioned nearby the bedrooms
- Timber flooring, high ceilings, and a cleverly designed layout  $% \left( 1\right) =\left( 1\right) \left( 1\right) \left($
- Expansive entertainer's deck, perfect for summer gatherings
- Spectacular rear garden with level lawns and manicured gardens
- Off-street parking for multiole cars
- Ideal for a duplex STCA