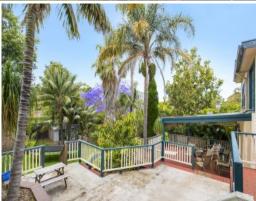

## **Development Opportunity**

- Great 734sqm parcel with a 15.24m frontage
- Beautifully presented with light filled interiors and leafy outlooks  $% \left( 1\right) =\left( 1\right) \left( 1\right) \left($
- Open plan living room flows onto separate dining, adjacent to kitchen
- Well-proportioned gas kitchen with ample bench and storage space
- Spacious bedrooms with built-in wardrobes and tranquil views
- Immaculate bathroom, well positioned nearby the bedrooms
- Timber flooring, high ceilings, and a cleverly designed layout  $% \left( 1\right) =\left( 1\right) \left( 1\right) \left($
- Expansive entertainer's deck, perfect for summer gatherings
- Spectacular rear garden with level lawns and manicured gardens
- Off-street parking for multiole cars
- Ideal for a duplex STCA