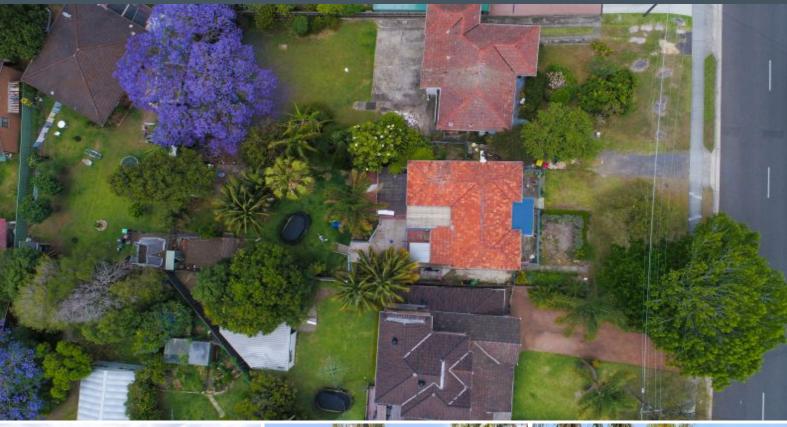

## **Development Opportunity**

- Great 734sqm parcel with a 15.24m frontage
- Beautifully presented with light filled interiors and leafy outlooks  $% \left( 1\right) =\left( 1\right) \left( 1\right) \left($
- Open plan living room flows onto separate dining, adjacent to kitchen
- Well-proportioned gas kitchen with ample bench and storage space
- Spacious bedrooms with built-in wardrobes and tranquil views
- Immaculate bathroom, well positioned nearby the bedrooms
- Timber flooring, high ceilings, and a cleverly designed layout  $% \left( 1\right) =\left( 1\right) \left( 1\right) \left($
- Expansive entertainer's deck, perfect for summer gatherings
- Spectacular rear garden with level lawns and manicured gardens
- Off-street parking for multiole cars
- Ideal for a duplex STCA