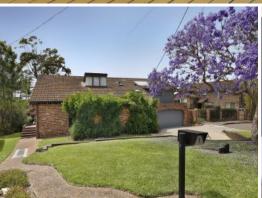

## 8 Westringia Place Gymea Bay, NSW









## Captivating Residence

- Expansive living and dining zones stretch out onto a peaceful outdoor entertaining deck
- Elevated upper-level entertaining deck with glass balustrades and exquisite?bush views and bay glimpses
- Open plan kitchen with slide out shelving, stainless steel appliances, and ample bench and storage space
- Grand master bedroom with double walk-in robe, spacious ensuite and peaceful bush?views and bay glimpses?
- Separate downstairs one bedroom studio with full kitchen, ensuite, private courtyard and private access
- All bedrooms downstairs have built in wardrobes and glass doors opening onto lower level deck and yard
- Extra large downstairs bathroom with spa and shower

Price: \$1500000



**Lucas Harwood** 

0431