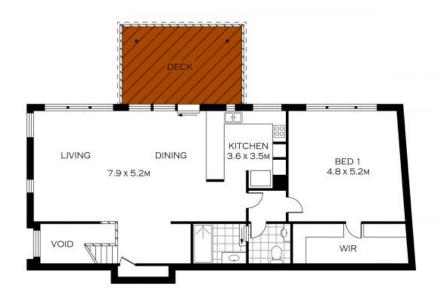

## Captivating Residence

- Expansive living and dining zones stretch out onto a peaceful outdoor entertaining deck
- Elevated upper-level entertaining deck with glass balustrades and exquisite?bush views and bay glimpses
- Open plan kitchen with slide out shelving, stainless steel appliances, and ample bench and storage space
- Grand master bedroom with double walk-in robe, spacious ensuite and peaceful bush?views and bay glimpses?
- Separate downstairs one bedroom studio with full kitchen, ensuite, private courtyard and private access
- All bedrooms downstairs have built in wardrobes and glass doors opening onto lower level deck and yard
- Extra large downstairs bathroom with spa and shower

## FIRST FLOOR

**GROUND FLOOR** 

8 WESTRINGIA PLACE

**GYMEA BAY** 