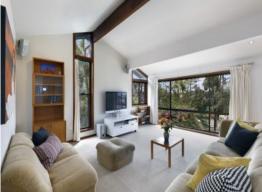

## Captivating Residence

- Expansive living and dining zones stretch out onto a peaceful outdoor entertaining deck
- Elevated upper-level entertaining deck with glass balustrades and exquisite?bush views and bay glimpses
- Open plan kitchen with slide out shelving, stainless steel appliances, and ample bench and storage space
- Grand master bedroom with double walk-in robe, spacious ensuite and peaceful bush?views and bay glimpses?
- Separate downstairs one bedroom studio with full kitchen, ensuite, private courtyard and private access
- All bedrooms downstairs have built in wardrobes and glass doors opening onto lower level deck and yard
- Extra large downstairs bathroom with spa and shower