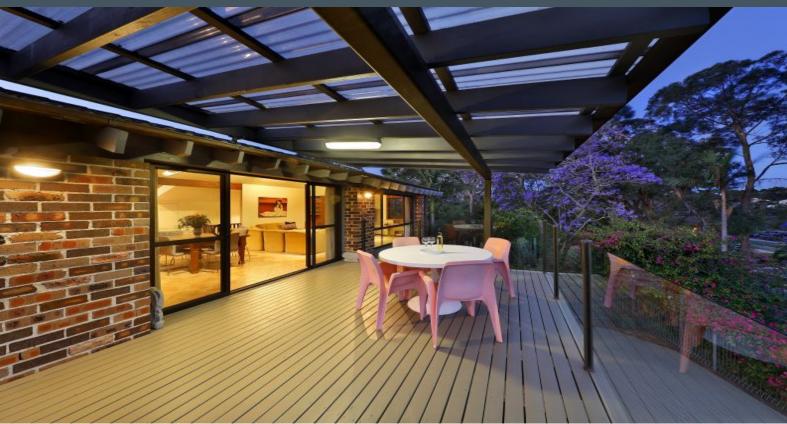

## Captivating Residence

- Expansive living and dining zones stretch out onto a peaceful outdoor entertaining deck
- Elevated upper-level entertaining deck with glass balustrades and exquisite?bush views and bay glimpses
- Open plan kitchen with slide out shelving, stainless steel appliances, and ample bench and storage space
- Grand master bedroom with double walk-in robe, spacious ensuite and peaceful bush?views and bay glimpses?
- Separate downstairs one bedroom studio with full kitchen, ensuite, private courtyard and private access
- All bedrooms downstairs have built in wardrobes and glass doors opening onto lower level deck and yard
- Extra large downstairs bathroom with spa and shower