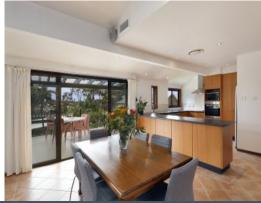

## Captivating Residence

- Expansive living and dining zones stretch out onto a peaceful outdoor entertaining deck
- Elevated upper-level entertaining deck with glass balustrades and exquisite?bush views and bay glimpses
- Open plan kitchen with slide out shelving, stainless steel appliances, and ample bench and storage space
- Grand master bedroom with double walk-in robe, spacious ensuite and peaceful bush?views and bay glimpses?
- Separate downstairs one bedroom studio with full kitchen, ensuite, private courtyard and private access
- All bedrooms downstairs have built in wardrobes and glass doors opening onto lower level deck and yard
- Extra large downstairs bathroom with spa and shower