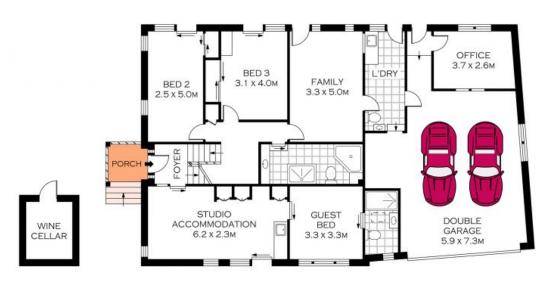

## Captivating Residence

- Expansive living and dining zones stretch out onto a peaceful outdoor entertaining deck
- Elevated upper-level entertaining deck with glass balustrades and exquisite?bush views and bay glimpses
- Open plan kitchen with slide out shelving, stainless steel appliances, and ample bench and storage space
- Grand master bedroom with double walk-in robe, spacious ensuite and peaceful bush?views and bay glimpses?
- Separate downstairs one bedroom studio with full kitchen, ensuite, private courtyard and private access
- All bedrooms downstairs have built in wardrobes and glass doors opening onto lower level deck and yard
- Extra large downstairs bathroom with spa and shower

## FIRST FLOOR

**GROUND FLOOR** 

8 WESTRINGIA PLACE

**GYMEA BAY** 