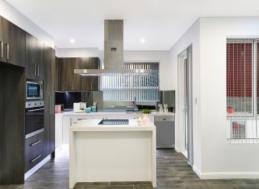

## **Premium Duplex**

- Designed by Technik Haus Architects and built by Buildworx Constructions, both renowned for designing and building quality homes.
- Spacious, open-plan layout with multiple living areas throughout
- Private guest bedroom on ground floor with private access to bathroom
- Media room on ground floor & sitting room on first floor provide multiple living areas through the home in addition to main living room
- Generous sized rear first floor balcony extending off the sitting room
- Polyurethane kitchen with 60mm stone bench tops, mirror splashback, Smeg appliances and soft close doors and draws
- Entertainer's outdoor kitchen/BBQ with side burner, sink and bar fridge.
- Four generous bedrooms with frameless wardrobe doors on the first floor of the building. Two of four bedrooms have balcony access.
- Mature sized trees in yard provide leafy outlook and privacy to rear yard