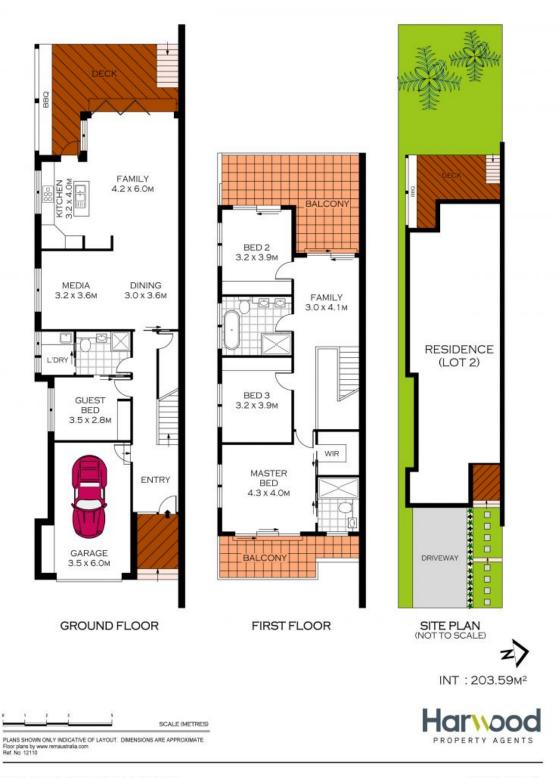

## **Premium Duplex**

- Designed by Technik Haus Architects and built by Buildworx Constructions, both renowned for designing and building quality homes.
- Spacious, open-plan layout with multiple living areas throughout
- Private guest bedroom on ground floor with private access to bathroom
- Media room on ground floor & sitting room on first floor provide multiple living areas through the home in addition to main living room
- Generous sized rear first floor balcony extending off the sitting room
- Polyurethane kitchen with 60mm stone bench tops, mirror splashback, Smeg appliances and soft close doors and draws
- Entertainer's outdoor kitchen/BBQ with side burner, sink and bar fridge.
- Four generous bedrooms with frameless wardrobe doors on the first floor of the building. Two of four bedrooms have balcony access.
- Mature sized trees in yard provide leafy outlook and privacy to rear yard