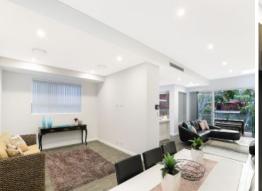

## **Premium Duplex**

- Designed by Technik Haus Architects and built by Buildworx Constructions, both renowned for designing and building quality homes.
- Spacious, open-plan layout with multiple living areas throughout
- Private guest bedroom on ground floor with private access to bathroom
- Media room on ground floor & sitting room on first floor provide multiple living areas through the home in addition to main living room
- Generous sized rear first floor balcony extending off the sitting room
- Polyurethane kitchen with 60mm stone bench tops, mirror splashback, Smeg appliances and soft close doors and draws
- Entertainer's outdoor kitchen/BBQ with side burner, sink and bar fridge.
- Four generous bedrooms with frameless wardrobe doors on the first floor of the building. Two of four bedrooms have balcony access.
- Mature sized trees in yard provide leafy outlook and privacy to rear yard