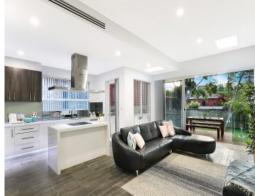

## **Premium Duplex**

- Designed by Technik Haus Architects and built by Buildworx Constructions, both renowned for designing and building quality homes.
- Spacious, open-plan layout with multiple living areas throughout
- Private guest bedroom on ground floor with private access to bathroom
- Media room on ground floor & sitting room on first floor provide multiple living areas through the home in addition to main living room
- Generous sized rear first floor balcony extending off the sitting room
- Polyurethane kitchen with 60mm stone bench tops, mirror splashback, Smeg appliances and soft close doors and draws
- Entertainer's outdoor kitchen/BBQ with side burner, sink and bar fridge.
- Four generous bedrooms with frameless wardrobe doors on the first floor of the building. Two of four bedrooms have balcony access.
- Mature sized trees in yard provide leafy outlook and privacy to rear yard