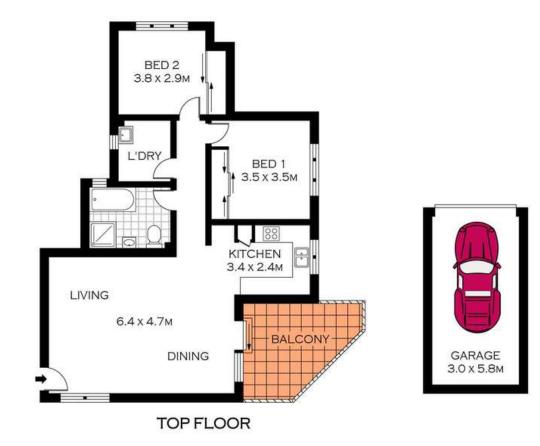

Price:

\$550

Lucas Harwood

PROPERTY AGENTS

SUTHERLAND

SCALE (METRES)

PLANS SHOWN ONLY INDICATIVE OF LAYOUT. DIMENSIONS ARE APPROXIMATE Root slans by www.tranaustralia.com Ref. No: 1000

12/3-7 PARK STREET