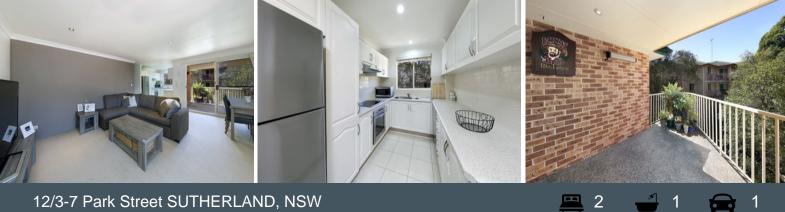

## Superior Living

- Open-plan living and dining room flowing onto a peaceful balcony
- Undercover entertainer's balcony perfect for BBQ and alfresco dining
- Kitchen with quality bench tops, steel appliances and ample storage
- Security complex, single lock up garage
- Sleek and spacious main bathroom with quality fixtures and fittings
- Two abundant size bedrooms, both equipped with built in robes
- Internal laundry facilities with the convenience of additional storage

SUTHERLAND, NSW

12/3-7 Park Street