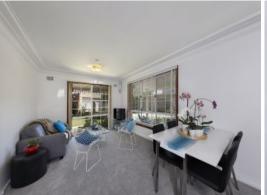

## **Charming Cottage**

- North facing front yard complete with well-tended, mature gardens
- Open plan living and dining with freshly painted walls and new carpet throughout
- Eat in kitchen with plenty of bench and an abundance of cupboard space
- Tidy bathroom, ideally positioned between the bedrooms, with bathtub and separate shower  $\,$
- Two bright bedrooms with windows looking out to peaceful, leafy aspect
- Fully fenced, level back yard, perfect for?children, entertaining or beloved pet
- Two car, powered garage with workbench and plentiful shelving and storage  $% \left( 1\right) =\left( 1\right) \left( 1\right) +\left( 1\right) \left( 1\right) \left( 1\right) +\left( 1\right) \left( 1\right) \left($
- Located in the catchment area for the highly regarded Kirrawee High School