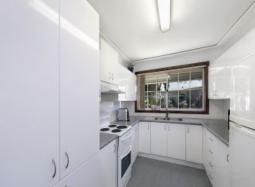

## **Charming Cottage**

- North facing front yard complete with well-tended, mature gardens
- Open plan living and dining with freshly painted walls and new carpet throughout
- Eat in kitchen with plenty of bench and an abundance of cupboard space
- Tidy bathroom, ideally positioned between the bedrooms, with bathtub and separate shower  $\,$
- Two bright bedrooms with windows looking out to peaceful, leafy aspect
- Fully fenced, level back yard, perfect for?children, entertaining or beloved pet
- Two car, powered garage with workbench and plentiful shelving and storage  $% \left( 1\right) =\left( 1\right) \left( 1\right) +\left( 1\right) \left( 1\right) \left( 1\right) +\left( 1\right) \left( 1\right) \left($
- Located in the catchment area for the highly regarded Kirrawee High School