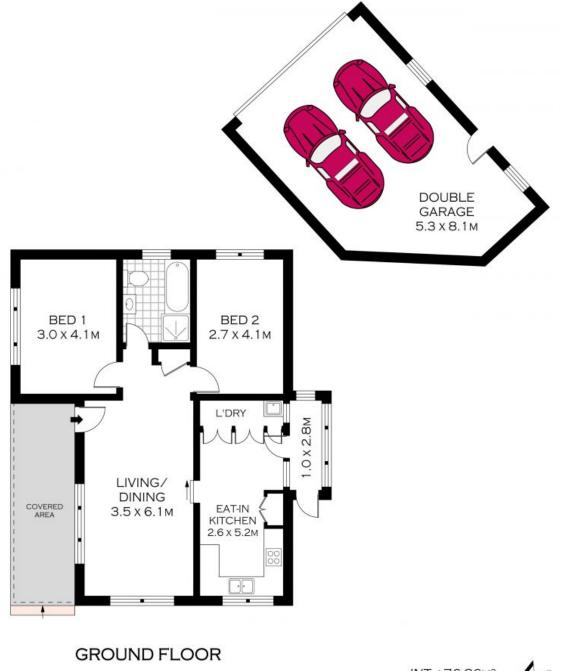

## **Charming Cottage**

- North facing front yard complete with well-tended, mature gardens
- Open plan living and dining with freshly painted walls and new carpet throughout
- Eat in kitchen with plenty of bench and an abundance of cupboard space
- Tidy bathroom, ideally positioned between the bedrooms, with bathtub and separate shower  $\,$
- Two bright bedrooms with windows looking out to peaceful, leafy aspect
- Fully fenced, level back yard, perfect for?children, entertaining or beloved pet
- Two car, powered garage with workbench and plentiful shelving and storage  $% \left( 1\right) =\left( 1\right) \left( 1\right) +\left( 1\right) \left( 1\right) \left( 1\right) +\left( 1\right) \left( 1\right) \left($
- Located in the catchment area for the highly regarded Kirrawee High School