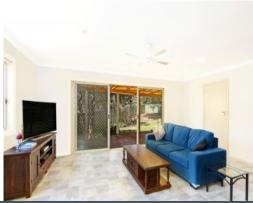

## Family Living

- -Two queen-size bedrooms with built-in robes and an air conditioner to one
- Master king-size bedroom with built-in robe, ensuite and a parents retreat / study or potential fourth bedroom.
- Two separate sunny open living areas ideal for entertaining
- Well maintained spacious bathroom
- Open dining area outlooking the lounge room and back garden
- Kitchen with island bench, an abundance of cupboard space and separate pantry
- Solid hardwood floor boards and quality flooring throughout the home
- Manicured child-friendly front and back lawns with established gardens
- Single drive-through carport with additional off-street parking