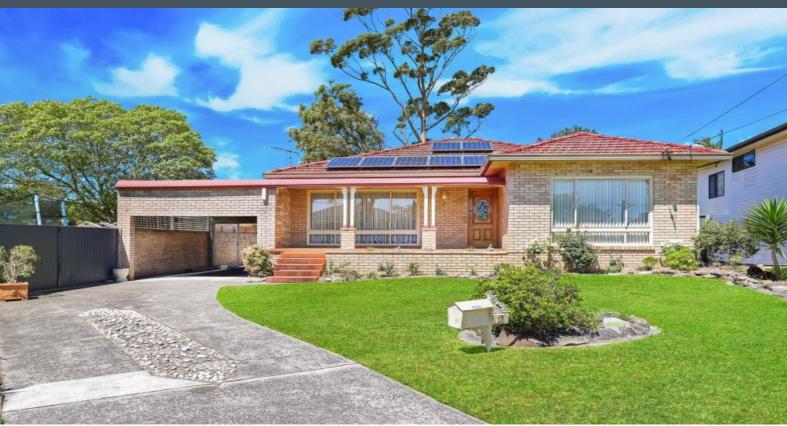

2 Kotara Place Miranda, NSW

3

2

## Family Living

- -Two queen-size bedrooms with built-in robes and an air conditioner to one
- Master king-size bedroom with built-in robe, ensuite and a parents retreat / study or potential fourth bedroom.
- Two separate sunny open living areas ideal for entertaining
- Well maintained spacious bathroom
- Open dining area outlooking the lounge room and back garden
- Kitchen with island bench, an abundance of cupboard space and separate pantry
- Solid hardwood floor boards and quality flooring throughout the home
- Manicured child-friendly front and back lawns with established gardens
- Single drive-through carport with additional off-street parking