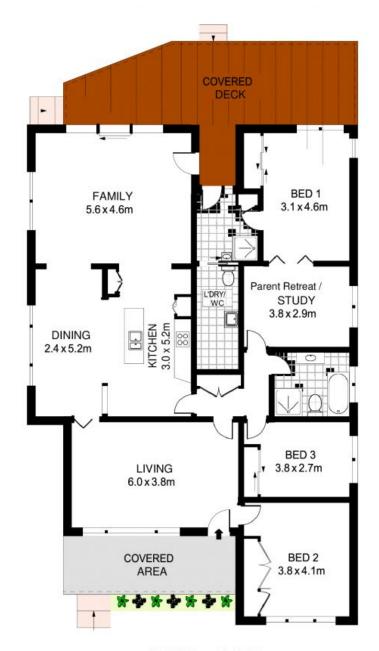

## Family Living

- -Two queen-size bedrooms with built-in robes and an air conditioner to one
- Master king-size bedroom with built-in robe, ensuite and a parents retreat / study or potential fourth bedroom.
- Two separate sunny open living areas ideal for entertaining
- Well maintained spacious bathroom
- Open dining area outlooking the lounge room and back garden
- Kitchen with island bench, an abundance of cupboard space and separate pantry
- Solid hardwood floor boards and quality flooring throughout the home
- Manicured child-friendly front and back lawns with established gardens
- Single drive-through carport with additional off-street parking

Price:

\$1211000

**Lucas Harwood** 

**Lucas Harwood** 

0431 001 001

0431 001 001

GROUNND FLOORR

INT: 163.24m<sup>2</sup>