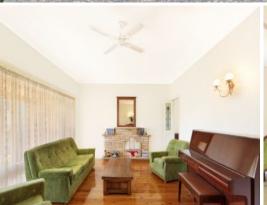

## Family Living

- -Two queen-size bedrooms with built-in robes and an air conditioner to one
- Master king-size bedroom with built-in robe, ensuite and a parents retreat / study or potential fourth bedroom.
- Two separate sunny open living areas ideal for entertaining
- Well maintained spacious bathroom
- Open dining area outlooking the lounge room and back garden
- Kitchen with island bench, an abundance of cupboard space and separate pantry
- Solid hardwood floor boards and quality flooring throughout the home
- Manicured child-friendly front and back lawns with established gardens
- Single drive-through carport with additional off-street parking