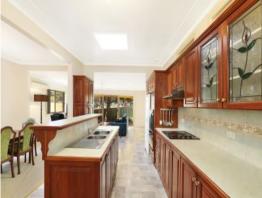

## Family Living

- -Two queen-size bedrooms with built-in robes and an air conditioner to one
- Master king-size bedroom with built-in robe, ensuite and a parents retreat / study or potential fourth bedroom.
- Two separate sunny open living areas ideal for entertaining
- Well maintained spacious bathroom
- Open dining area outlooking the lounge room and back garden
- Kitchen with island bench, an abundance of cupboard space and separate pantry
- Solid hardwood floor boards and quality flooring throughout the home
- Manicured child-friendly front and back lawns with established gardens
- Single drive-through carport with additional off-street parking