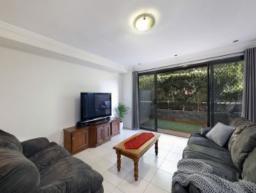

## Modern Convenience

- Open plan living and dining space flowing onto a private courtyard
- Bright interiors throughout with an elegant neutral colour palette throughout
- Spacious kitchen granite benchtops, gas cooking and stainless steel appliances
- Generous master bedroom, featuring walk-in wardrobe and elegant ensuite
- Bright second bedroom is well-proportioned and features built-in wardrobes
- Immaculate main bathroom with separate bath and shower and internal laundry
- Glass floor to ceiling sliding doors, opening out onto a private courtyard.
- Well-maintained complex with child-friendly play-ground and private position