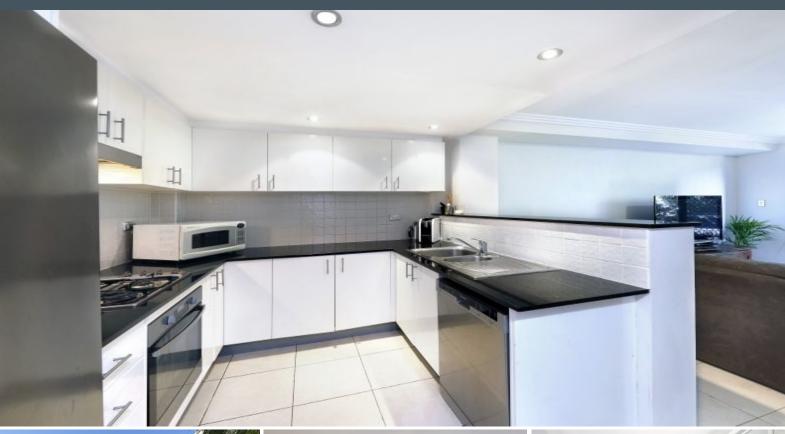

## Modern Convenience

- Open plan living and dining space flowing onto a private courtyard
- Bright interiors throughout with an elegant neutral colour palette throughout
- Spacious kitchen granite benchtops, gas cooking and stainless steel appliances
- Generous master bedroom, featuring walk-in wardrobe and elegant ensuite
- Bright second bedroom is well-proportioned and features built-in wardrobes
- Immaculate main bathroom with separate bath and shower and internal laundry
- Glass floor to ceiling sliding doors, opening out onto a private courtyard.
- Well-maintained complex with child-friendly play-ground and private position