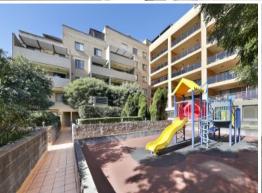

## Modern Convenience

- Open plan living and dining space flowing onto a private courtyard
- Bright interiors throughout with an elegant neutral colour palette throughout
- Spacious kitchen granite benchtops, gas cooking and stainless steel appliances
- Generous master bedroom, featuring walk-in wardrobe and elegant ensuite
- Bright second bedroom is well-proportioned and features built-in wardrobes
- Immaculate main bathroom with separate bath and shower and internal laundry
- Glass floor to ceiling sliding doors, opening out onto a private courtyard.
- Well-maintained complex with child-friendly play-ground and private position