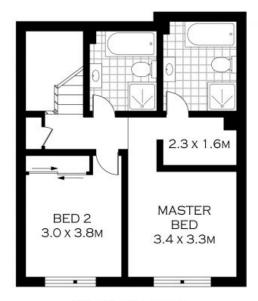

## Modern Convenience

- Open plan living and dining space flowing onto a private courtyard
- Bright interiors throughout with an elegant neutral colour palette throughout
- Spacious kitchen granite benchtops, gas cooking and stainless steel appliances
- Generous master bedroom, featuring walk-in wardrobe and elegant ensuite
- Bright second bedroom is well-proportioned and features built-in wardrobes
- Immaculate main bathroom with separate bath and shower and internal laundry
- Glass floor to ceiling sliding doors, opening out onto a private courtyard.
- Well-maintained complex with child-friendly play-ground and private position

**Price:** \$705,000

**Lucas Harwood** 

0431 001 001

FIRST FLOOR

**GROUND FLOOR** 

PLANS SHOWN ONLY INDICATIVE OF LAYOUT. DIMENSIONS ARE APPROXIMATE.
Floor glans by www.remaustralia.com
Red. No. 11738

45/8-12 WANDELLA ROAD