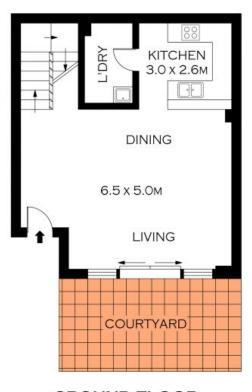

## Modern Convenience

- Open plan living and dining space flowing onto a private courtyard
- Bright interiors throughout with an elegant neutral colour palette throughout
- Spacious kitchen granite benchtops, gas cooking and stainless steel appliances
- Generous master bedroom, featuring walk-in wardrobe and elegant ensuite
- Bright second bedroom is well-proportioned and features built-in wardrobes
- Immaculate main bathroom with separate bath and shower and internal laundry
- Glass floor to ceiling sliding doors, opening out onto a private courtyard.
- Well-maintained complex with child-friendly play-ground and private position

**Price:** \$705,000

**Lucas Harwood** 

0431 001 001

FIRST FLOOR

**GROUND FLOOR** 

PLANS SHOWN ONLY INDICATIVE OF LAYOUT. DIMENSIONS ARE APPROXIMATE.
Floor glans by www.remaustralia.com
Red. No. 11738

45/8-12 WANDELLA ROAD