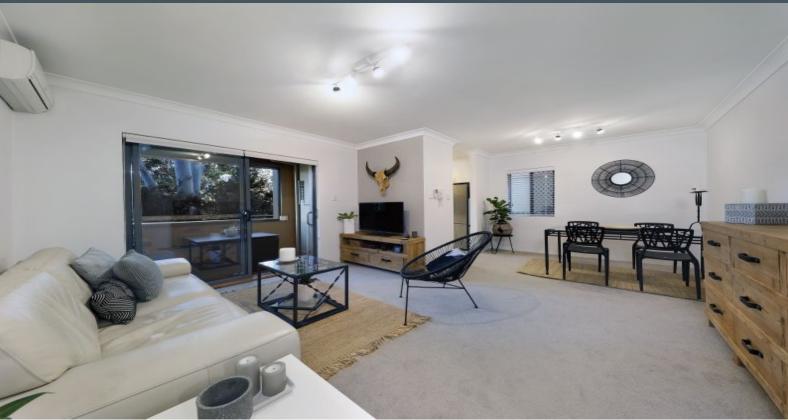

## **Ground-Floor Entertainer**

- Convenient ground floor position, with a quiet rear block position
- New carpet, fresh paint, new LED lighting and plantation shutters throughout
- Open-plan living and dining room flowing onto a peaceful balcony
- Kitchen with granite bench tops, steel appliances and ample storage.
- Generous master bedroom with built-in wardrobe and leafy views
- Large second bedroom with built-in wardrobe and private aspect
- Large and immaculate main bathroom with separate bath and shower
- Internal laundry with ample storage, air conditioning and LED lighting
- Covered balcony with garden views, perfect for BBQ and alfresco dining
- Single lock-up garage with convenient lift access from garage to apartment