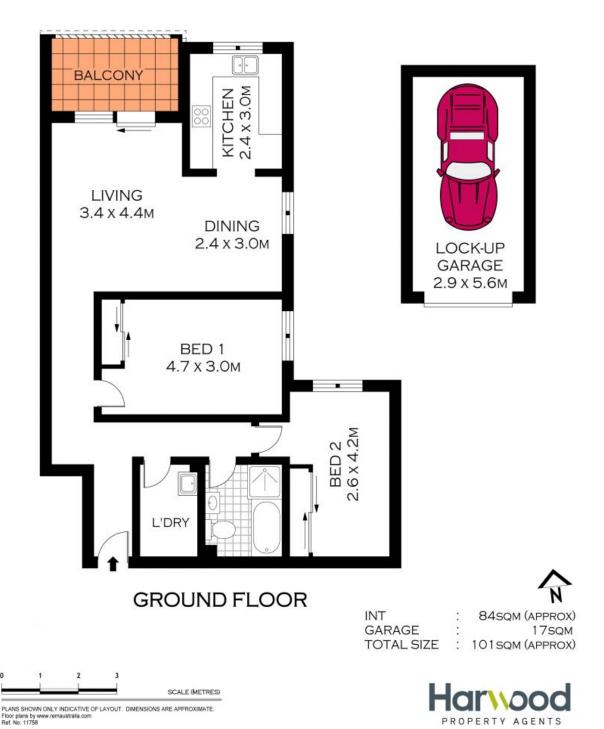

## **Ground-Floor Entertainer**

- Convenient ground floor position, with a quiet rear block position
- New carpet, fresh paint, new LED lighting and plantation shutters throughout
- Open-plan living and dining room flowing onto a peaceful balcony
- Kitchen with granite bench tops, steel appliances and ample storage.
- Generous master bedroom with built-in wardrobe and leafy views
- Large second bedroom with built-in wardrobe and private aspect
- Large and immaculate main bathroom with separate bath and shower
- Internal laundry with ample storage, air conditioning and LED lighting
- Covered balcony with garden views, perfect for BBQ and alfresco dining
- Single lock-up garage with convenient lift access from garage to apartment