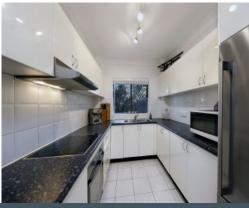

## **Ground-Floor Entertainer**

- Convenient ground floor position, with a quiet rear block position
- New carpet, fresh paint, new LED lighting and plantation shutters throughout
- Open-plan living and dining room flowing onto a peaceful balcony
- Kitchen with granite bench tops, steel appliances and ample storage.
- Generous master bedroom with built-in wardrobe and leafy views
- Large second bedroom with built-in wardrobe and private aspect
- Large and immaculate main bathroom with separate bath and shower
- Internal laundry with ample storage, air conditioning and LED lighting
- Covered balcony with garden views, perfect for BBQ and alfresco dining
- Single lock-up garage with convenient lift access from garage to apartment