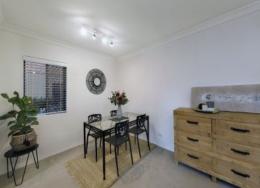

## **Ground-Floor Entertainer**

- Convenient ground floor position, with a quiet rear block position
- New carpet, fresh paint, new LED lighting and plantation shutters throughout
- Open-plan living and dining room flowing onto a peaceful balcony
- Kitchen with granite bench tops, steel appliances and ample storage.
- Generous master bedroom with built-in wardrobe and leafy views
- Large second bedroom with built-in wardrobe and private aspect
- Large and immaculate main bathroom with separate bath and shower
- Internal laundry with ample storage, air conditioning and LED lighting
- Covered balcony with garden views, perfect for BBQ and alfresco dining
- Single lock-up garage with convenient lift access from garage to apartment