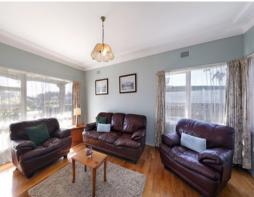

## Family Living

- Light-filled and functional layout with multiple living zones throughout
- Kitchen with gas cooking, stainless steel appliances and ample storage space
- Generous master bedroom with built in wardrobes and a light, leafy
- Additional bedrooms are well-proportioned and equipped with built-ins
- Neat and tidy bathroom, central to all bedrooms, with bath and shower facilities
- Convenient study/home office or fourth bedroom, adjacent to the bedroom
- Expansive and level, child-friendly yard, with sun drenched aspect.
- Single garage at rear of the block and ample driveway parking for guests