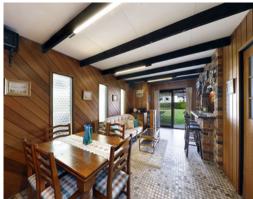

## Family Living

- Light-filled and functional layout with multiple living zones throughout
- Kitchen with gas cooking, stainless steel appliances and ample storage space
- Generous master bedroom with built in wardrobes and a light, leafy
- Additional bedrooms are well-proportioned and equipped with built-ins
- Neat and tidy bathroom, central to all bedrooms, with bath and shower facilities
- Convenient study/home office or fourth bedroom, adjacent to the bedroom
- Expansive and level, child-friendly yard, with sun drenched aspect.
- Single garage at rear of the block and ample driveway parking for guests