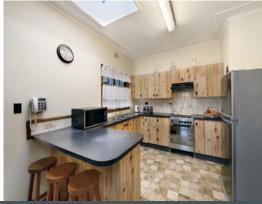

## Family Living

- Light-filled and functional layout with multiple living zones throughout
- Kitchen with gas cooking, stainless steel appliances and ample storage space
- Generous master bedroom with built in wardrobes and a light, leafy
- Additional bedrooms are well-proportioned and equipped with built-ins
- Neat and tidy bathroom, central to all bedrooms, with bath and shower facilities
- Convenient study/home office or fourth bedroom, adjacent to the bedroom
- Expansive and level, child-friendly yard, with sun drenched aspect.
- Single garage at rear of the block and ample driveway parking for guests