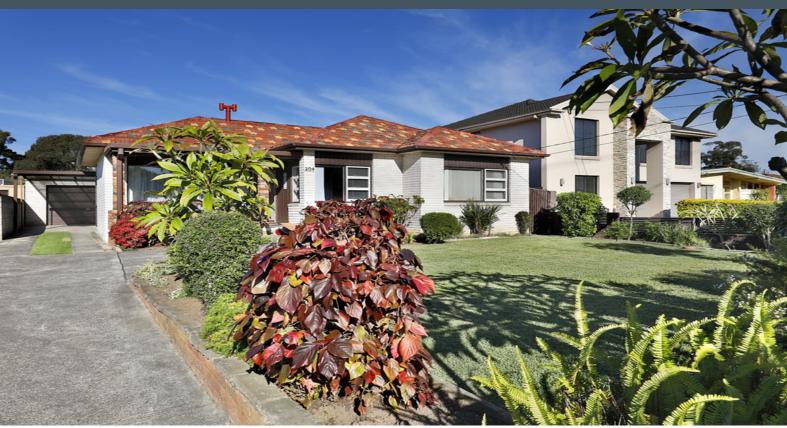

204 Parraweena Road MIRANDA, NSW

## Family Living

- Light-filled and functional layout with multiple living zones throughout
- Kitchen with gas cooking, stainless steel appliances and ample storage space
- Generous master bedroom with built in wardrobes and a light, leafy
- Additional bedrooms are well-proportioned and equipped with built-ins
- Neat and tidy bathroom, central to all bedrooms, with bath and shower facilities
- Convenient study/home office or fourth bedroom, adjacent to the bedroom
- Expansive and level, child-friendly yard, with sun drenched aspect.
- Single garage at rear of the block and ample driveway parking for guests