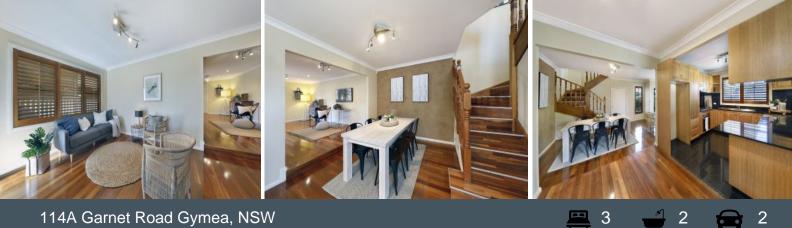

## **Family Duplex**

- Impressive front fa?ade with private garden entry way and private driveway

- Spacious layout with multiple versatile living zones throughout
- Separate lounge and family room in addition to designated dining zone
- Kitchen with gas cooking, granite benchtops and clever layout
- Polished wood flooring, plantation shutters, ducted air conditioning
- Master bedroom with built-in wardrobe and private balcony

Additional bedrooms with built-in wardrobes and access to balcony/sunroom

- Large bathroom with double vanity and separate bath and shower
- Covered paved cabana, storage shed and level lawn, perfect for entertaining
- Garage with internal access and adjoining carport