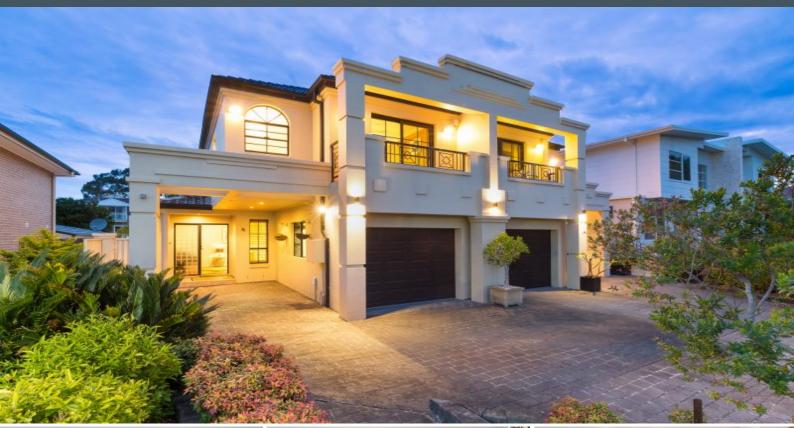

## **Family Duplex**

- Impressive front fa?ade with private garden entry way and private driveway

- Spacious layout with multiple versatile living zones throughout
- Separate lounge and family room in addition to designated dining zone
- Kitchen with gas cooking, granite benchtops and clever layout
- Polished wood flooring, plantation shutters, ducted air conditioning
- Master bedroom with built-in wardrobe and private balcony