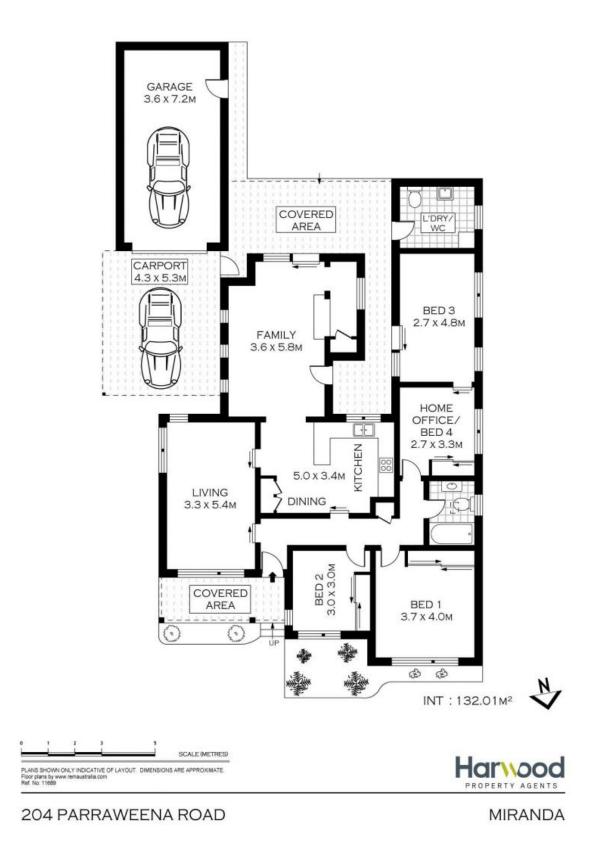

## **Prime Opportunity**

- Great scope for a renovation or a duplex delevopment (STCA)

- Set on a generous 663sqm parcel of land with a 15.24m frontage (approx.)

- Light-filled and functional layout with multiple living zones throughout

- Kitchen with gas cooking, stainless steel appliances and ample storage space

- Generous master bedroom with built in wardrobes and a light, leafy aspect

- Additional bedrooms are well-proportioned and equipped with built-ins

- Neat and tidy bathroom, central to all bedrooms, with bath and shower facilities

- Convenient study/home office or fourth bedroom, adjacent to the bedroom

Price:

\$1225000

3

Lucas Harwood

Harlood PROPERTY AGENTS