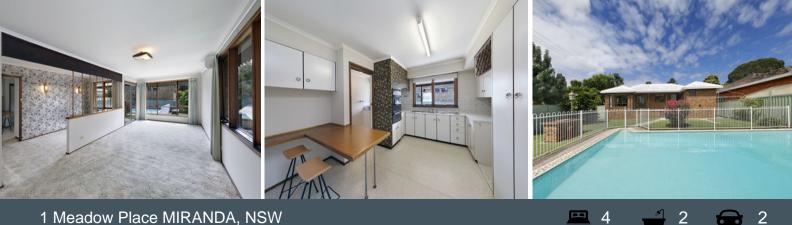

## Family Living

- Charming home set over an expansive 664sqm parcel
- Spacious and versatile layout, perfect for family living
- Large eat-in kitchen with ample bench and storage space
- Separate dining room and living room overlooks outdoor space
- All generous bedrooms with built in wardrobes and bright aspects
- Generous master bedroom with walk-in wardrobe and ensuite
- Immaculate main bathroom with separate bath and shower
- Oversized windows throughout, high ceilings and separate study area
- Covered entertaining area, BBQ space, level north-facing rear yard and in-ground pool

- Lock up garage for two cars, scope for work shop and ample off-street parking

- 6 month lease only

Price:

\$650

Lucas Harwood